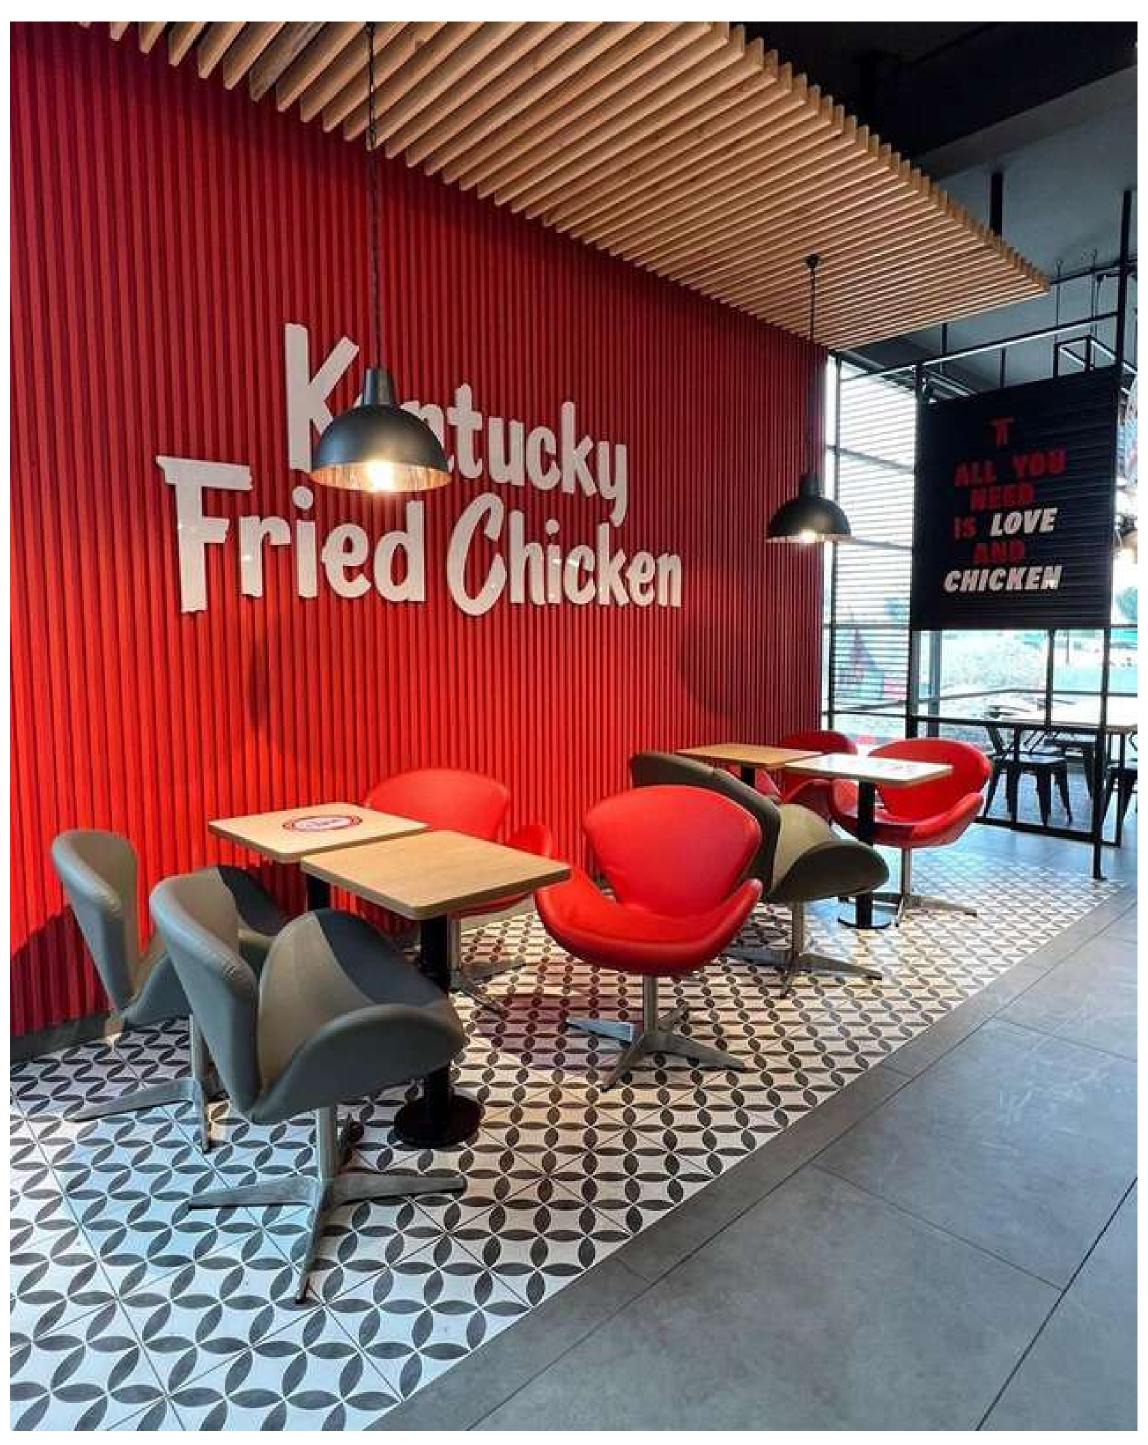

## KFC RESTAURANT

CLIENT: KFC PAKISTAN

**PROJECT:** Civil, MEP and Finishing works of restaurant building (8,500 sqft)

**LOCATION:** DHA, Lahore

**CONSULTANT:** NZ Engineering and Anwar Associates

\_\_\_\_\_