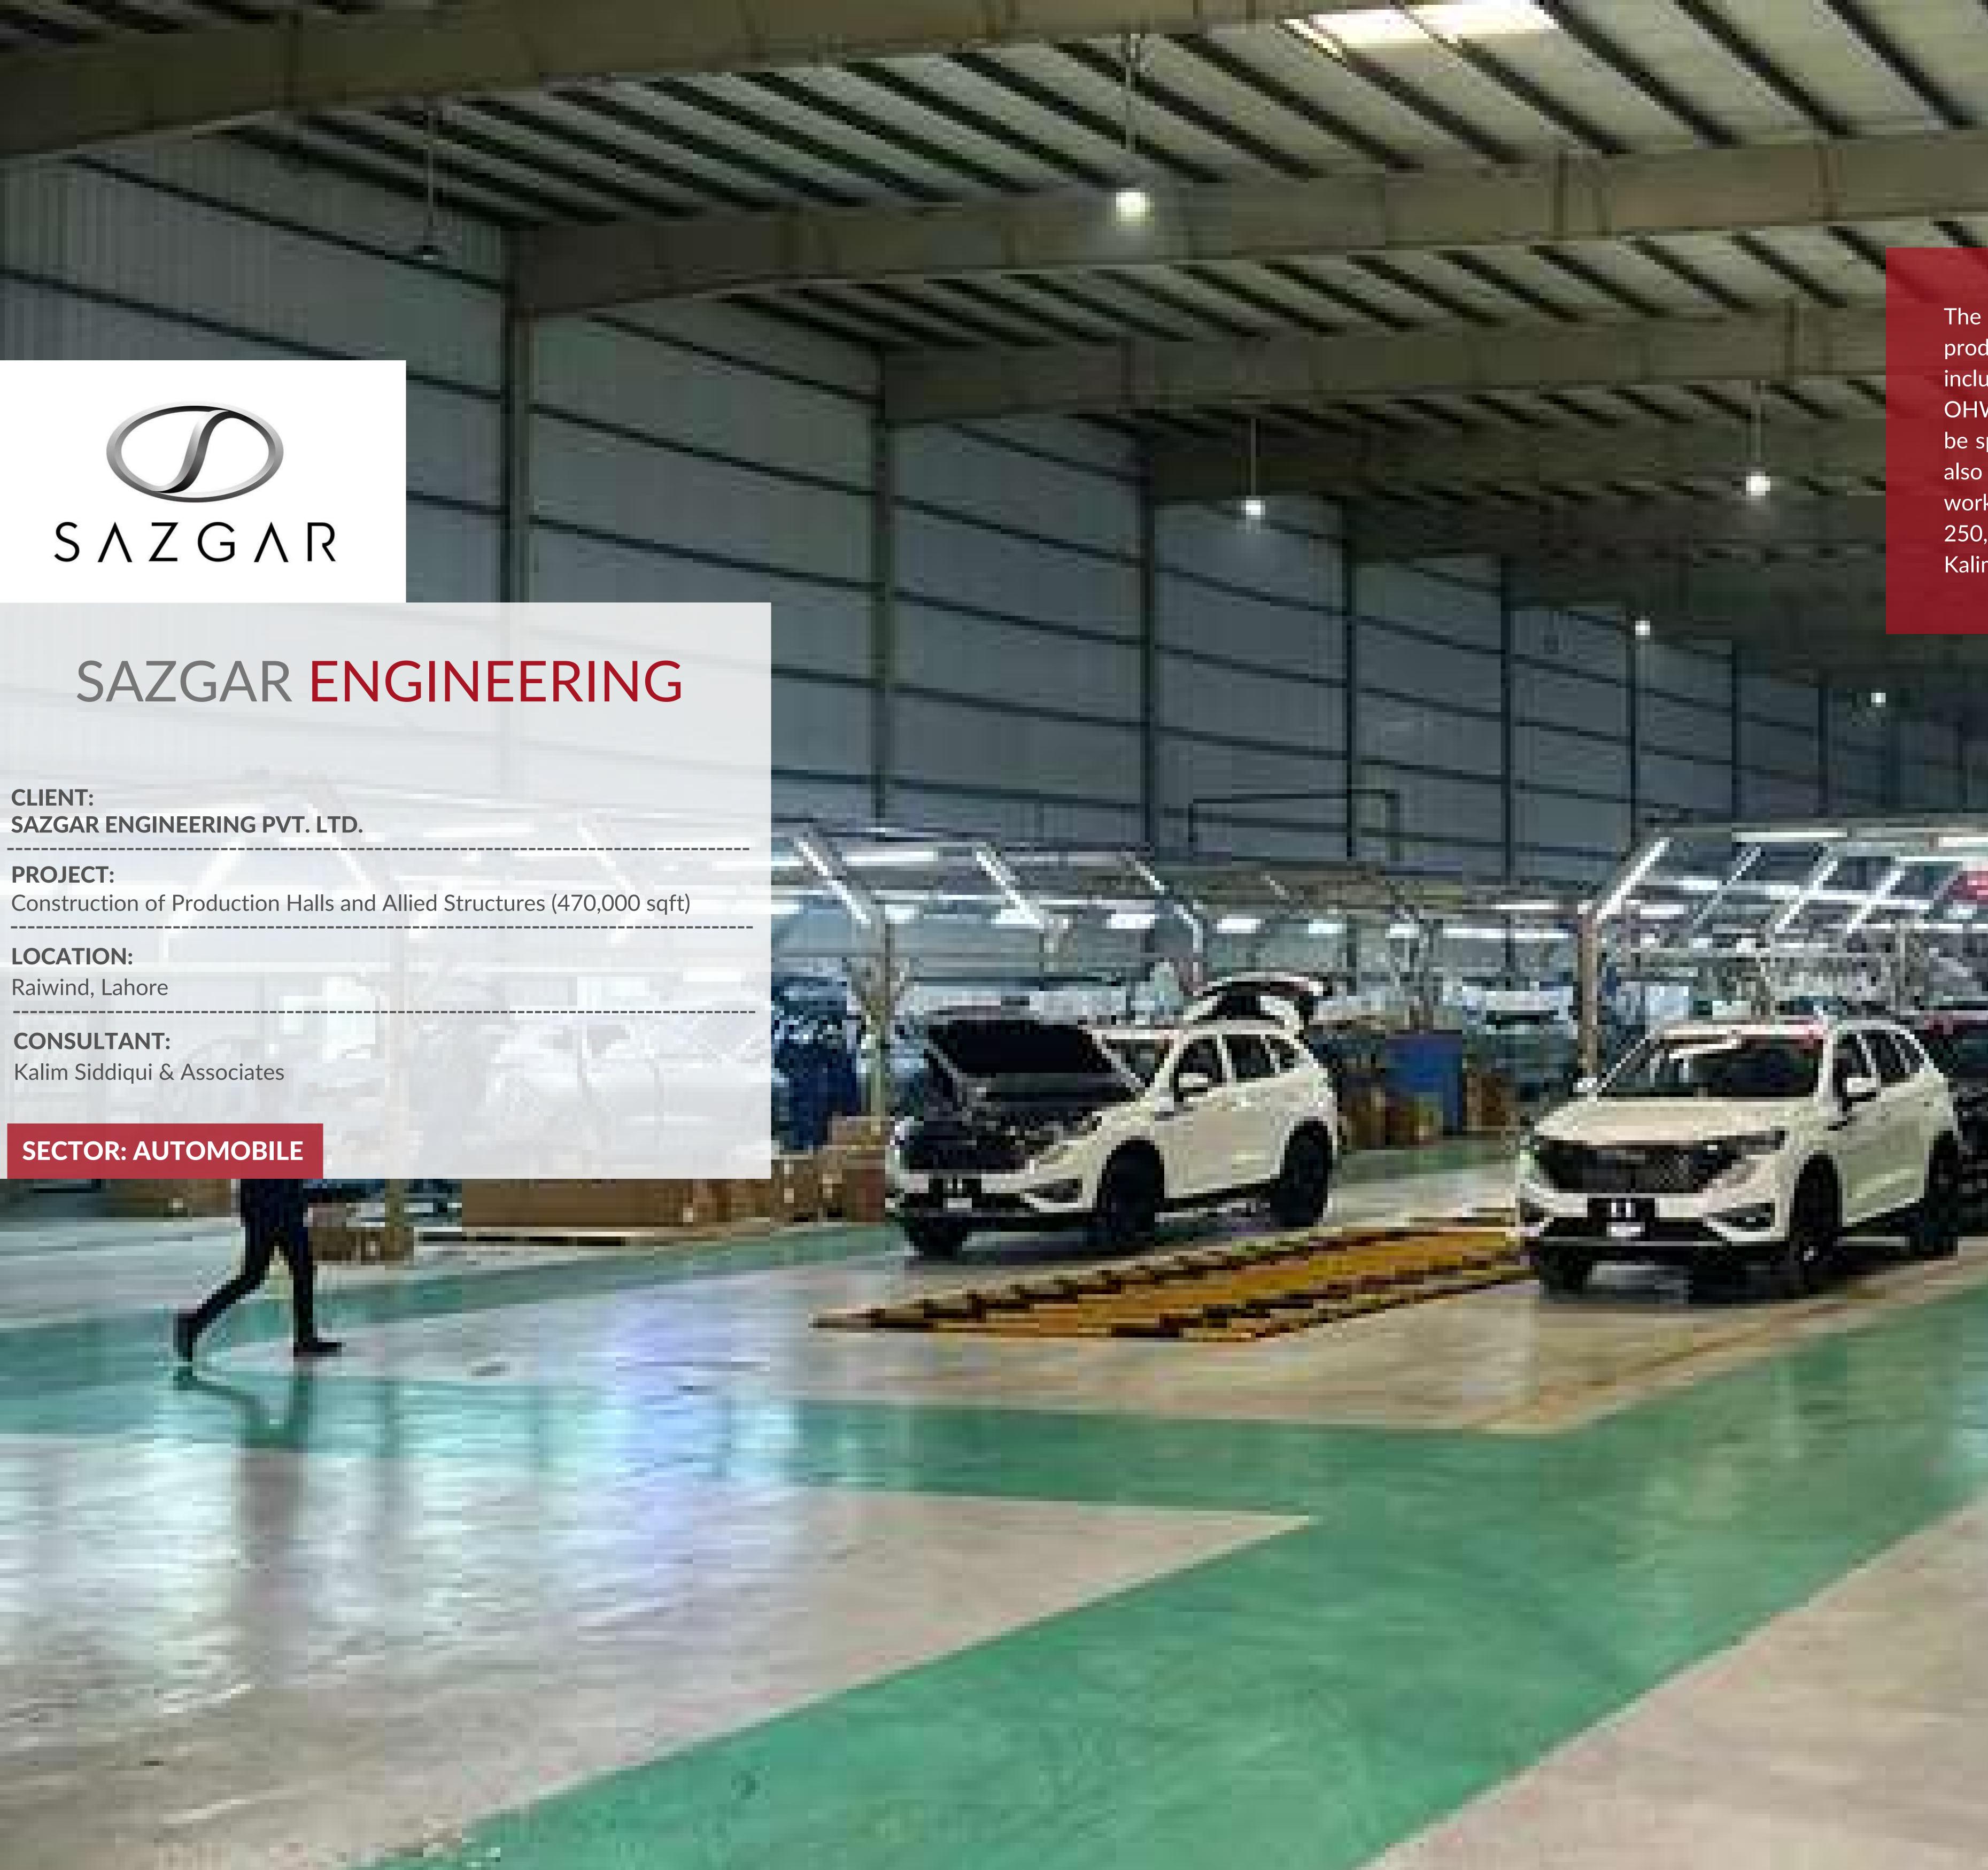

The scope of our project is expanded to the construction of several production halls. This is an RCC Structure of 70,000 square feet that includes office blocks, Labor colony, mosque, canteen, security office, OHWT and UGWT. Moreover, the construction of PEB building will be spread over 150,000 square feet, which will be 30 feet high. This also includes production halls, external electrification and external works like firefighting system as well as external pavement area of 250,000 square feet. The complete design is handled by consultants, Kalim Siddiqui and Associates.

**CLIENT:** 

**PROJECT:** Construction of PU Production Halls (400,000sqft) 

LOCATION: Defense Road, Lahore 

**CONSULTANT:** ATL Design Studio