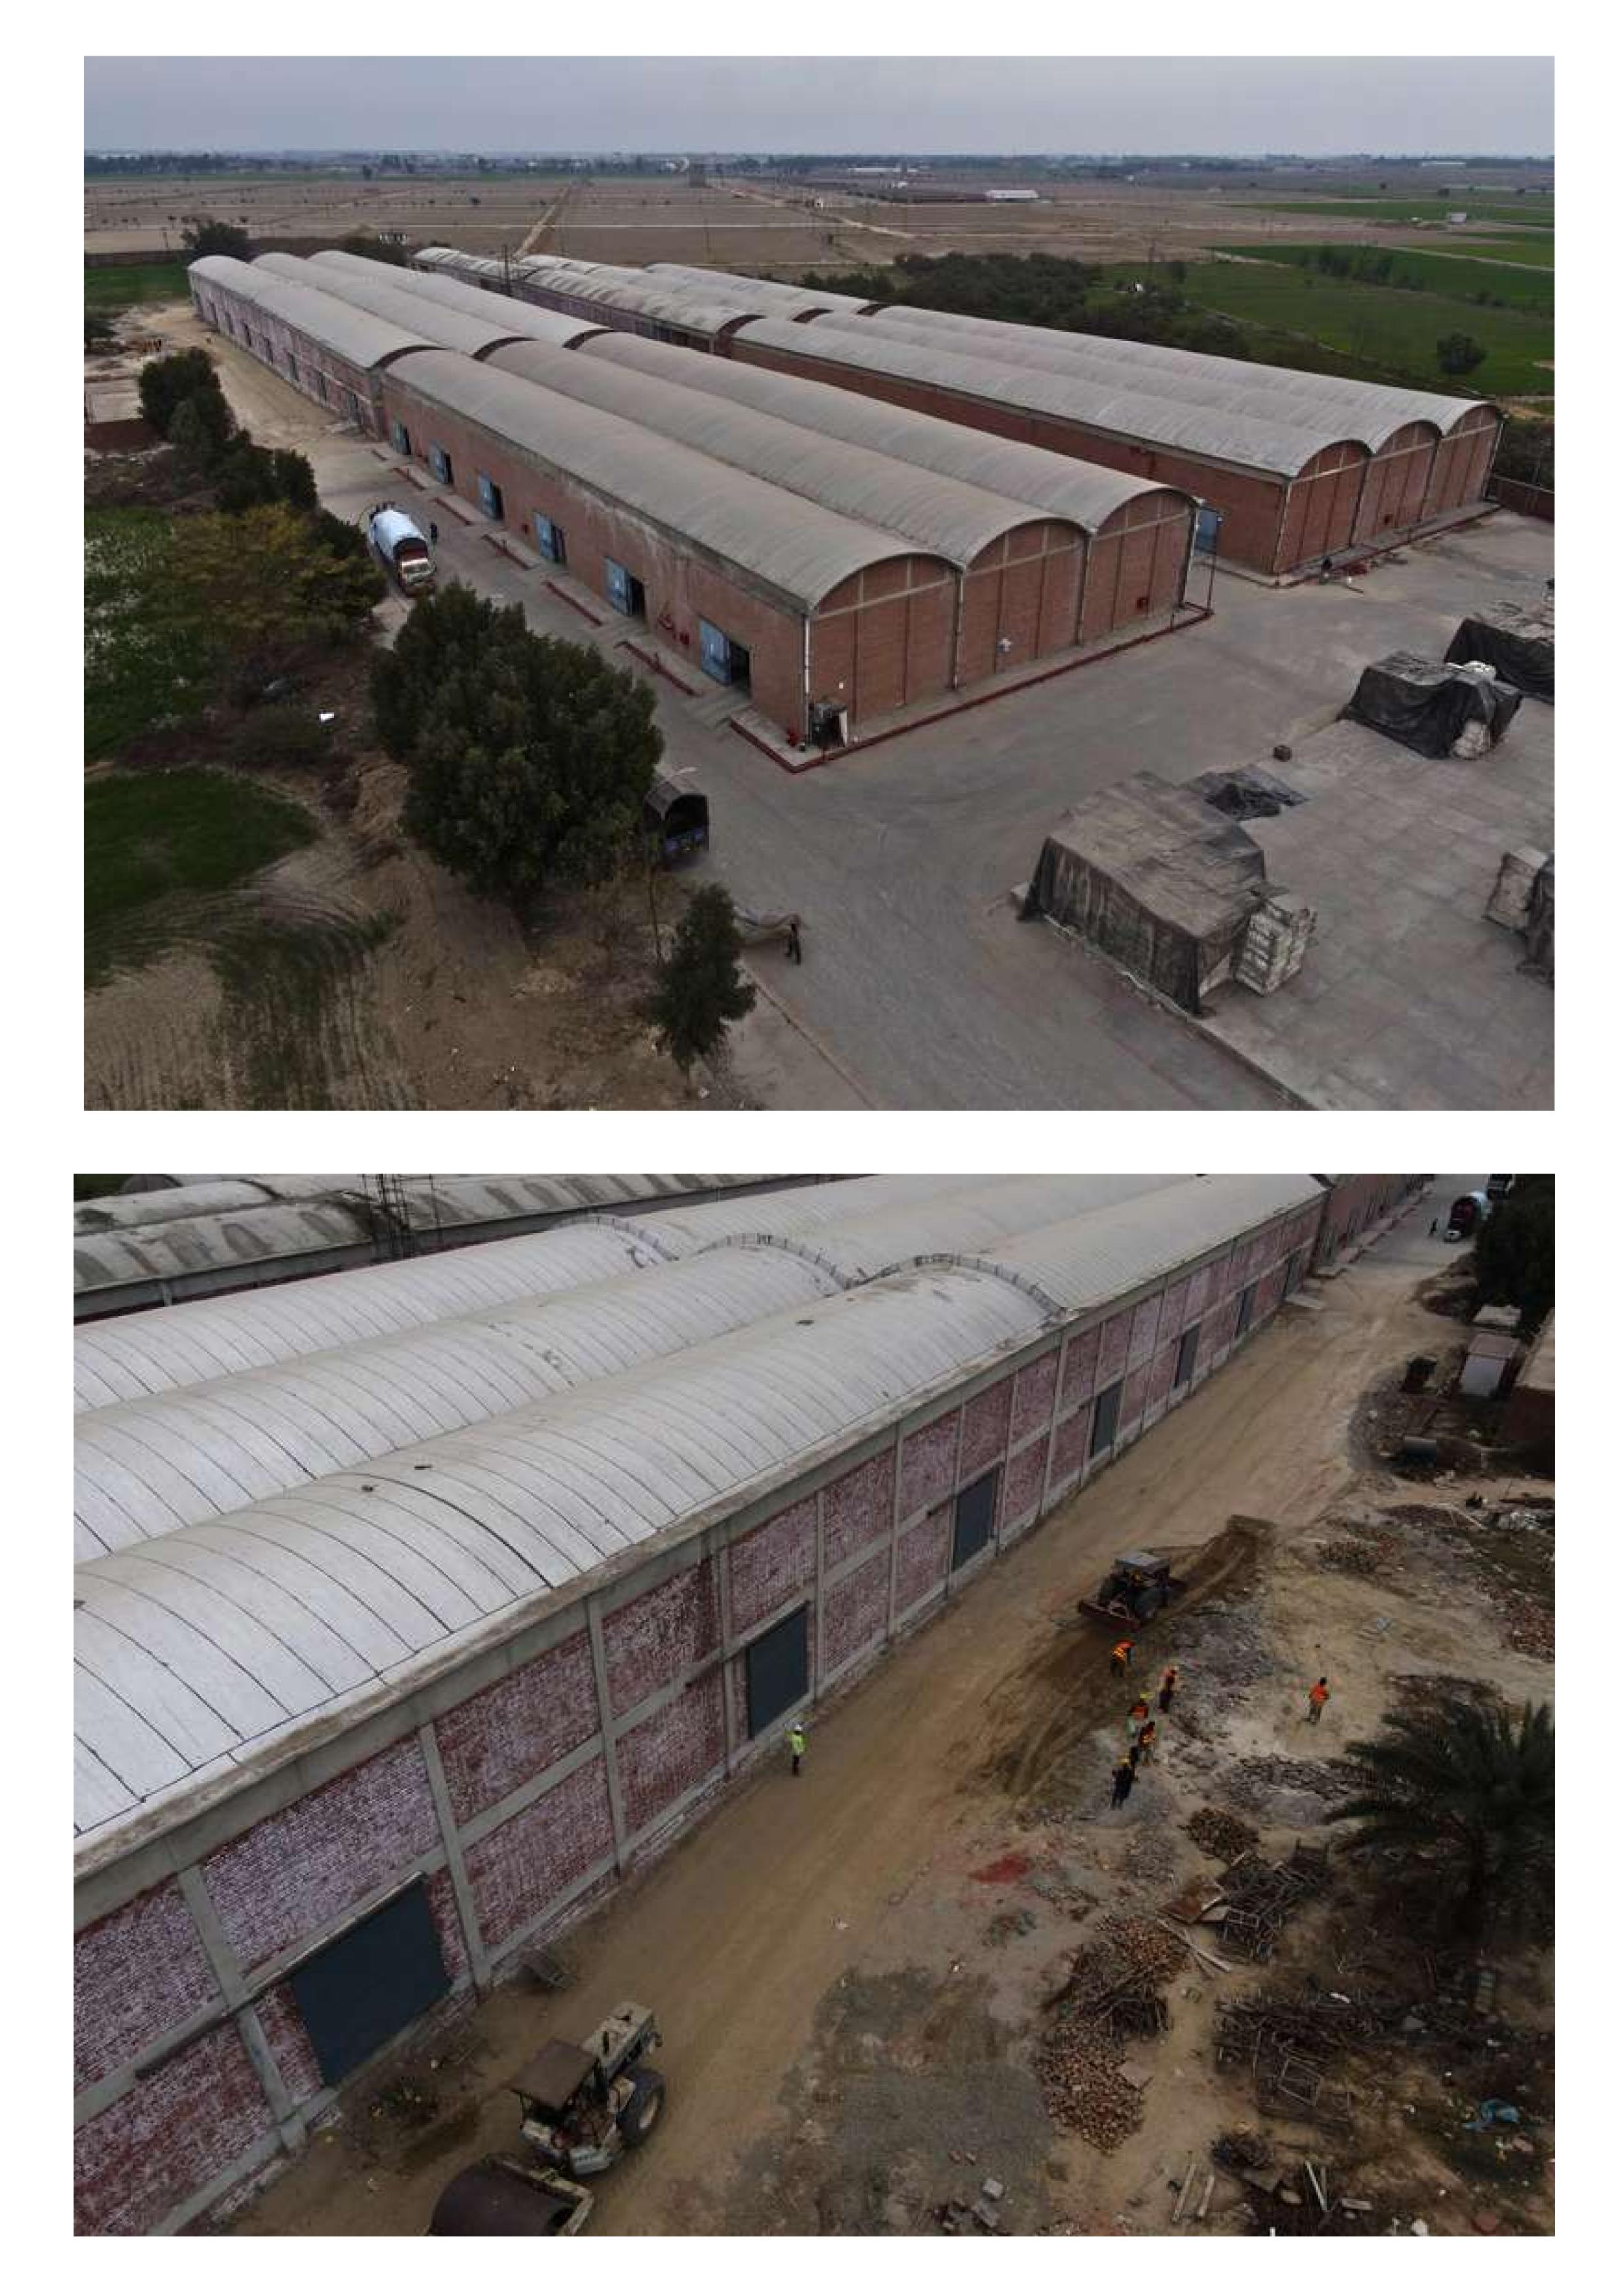

# BESTWAY PACKAGING

### **CLIENT:**

**BEST WAY PACKAGING LIMITED** 

**PROJECT:** 

Construction of Poly & Paper Plant at Best Way Packaging Limited Bhalwal (260,000 sqft)

**LOCATION:** Bhalwal

### **SECTOR: PACKAGING**