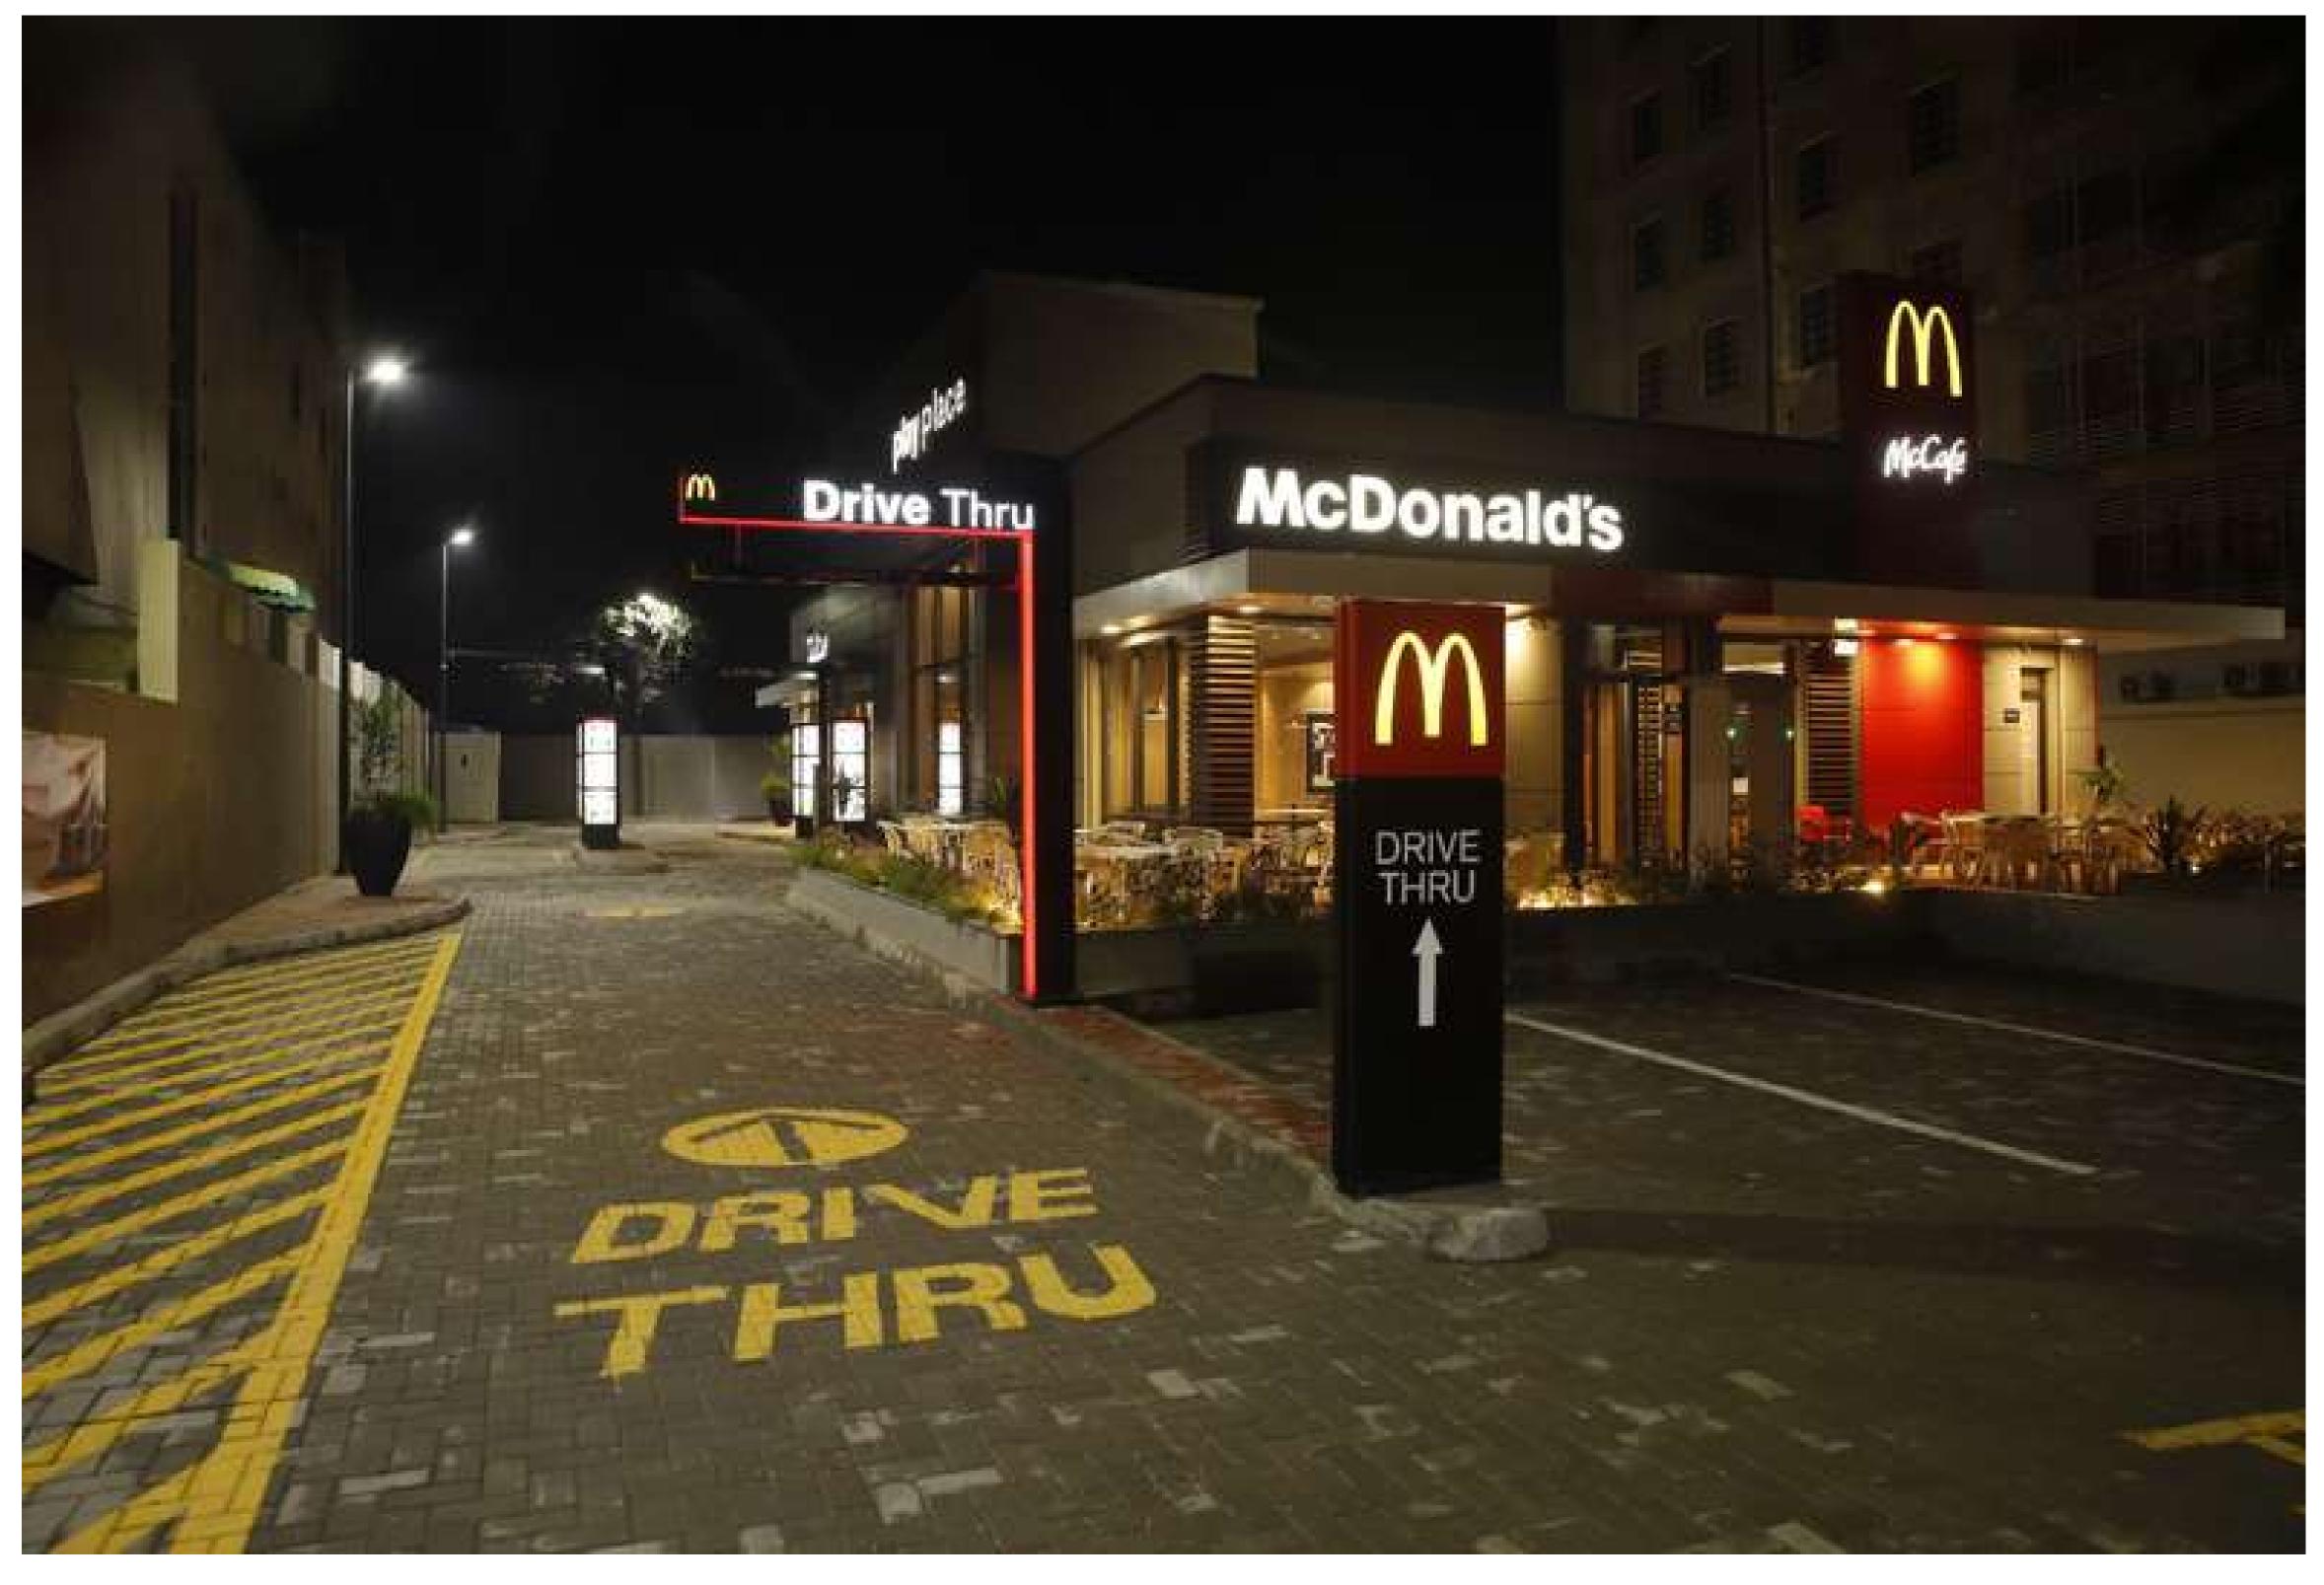

## MCDONALD'S

### **CLIENT:**

### SIZA FOODS (PVT.) LTD.

### **PROJECT:**

Various Turn-key Construction services of more than 11 Mcdonald's Restaurants (6,500 sqft - 8,500 sqft each)

### **LOCATIONS:**

DHA Y block LHE, DHA Rahbar LHE, G1 Market LHE, Barkat Market LHE, Askari 11 LHE, Cantt Multan, Jehlum, Cantt Pano Aqil, Bahria Town KHI, M1 Haro

### CONSULTANT:

Ahed Associates

### SECTOR: RESTAURANT