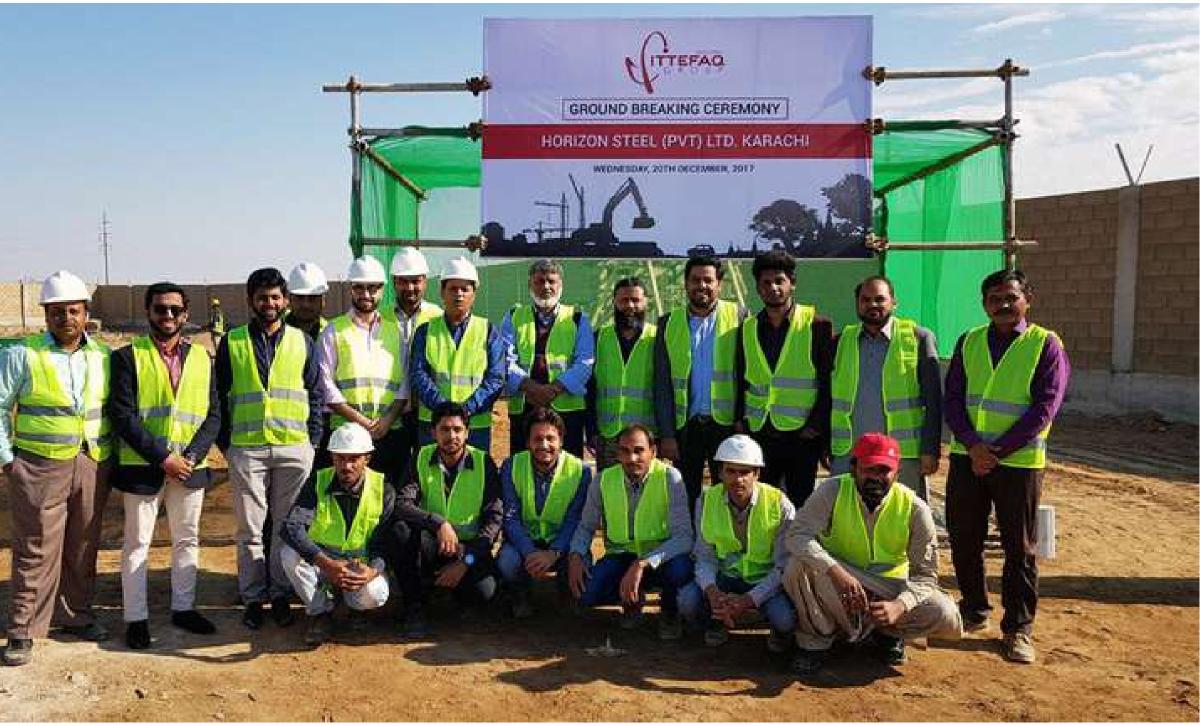

# HORIZON STEEL

**CLIENT:** HORIZON STEEL (PVT.) LTD. **PROJECT:** Construction of Steel Mill –

Strand & Wire (120,000 sqft) **LOCATION:** 

Port Qasim, Karachi 

**CONSULTANT:** KORUS Engg. Pvt. Ltd