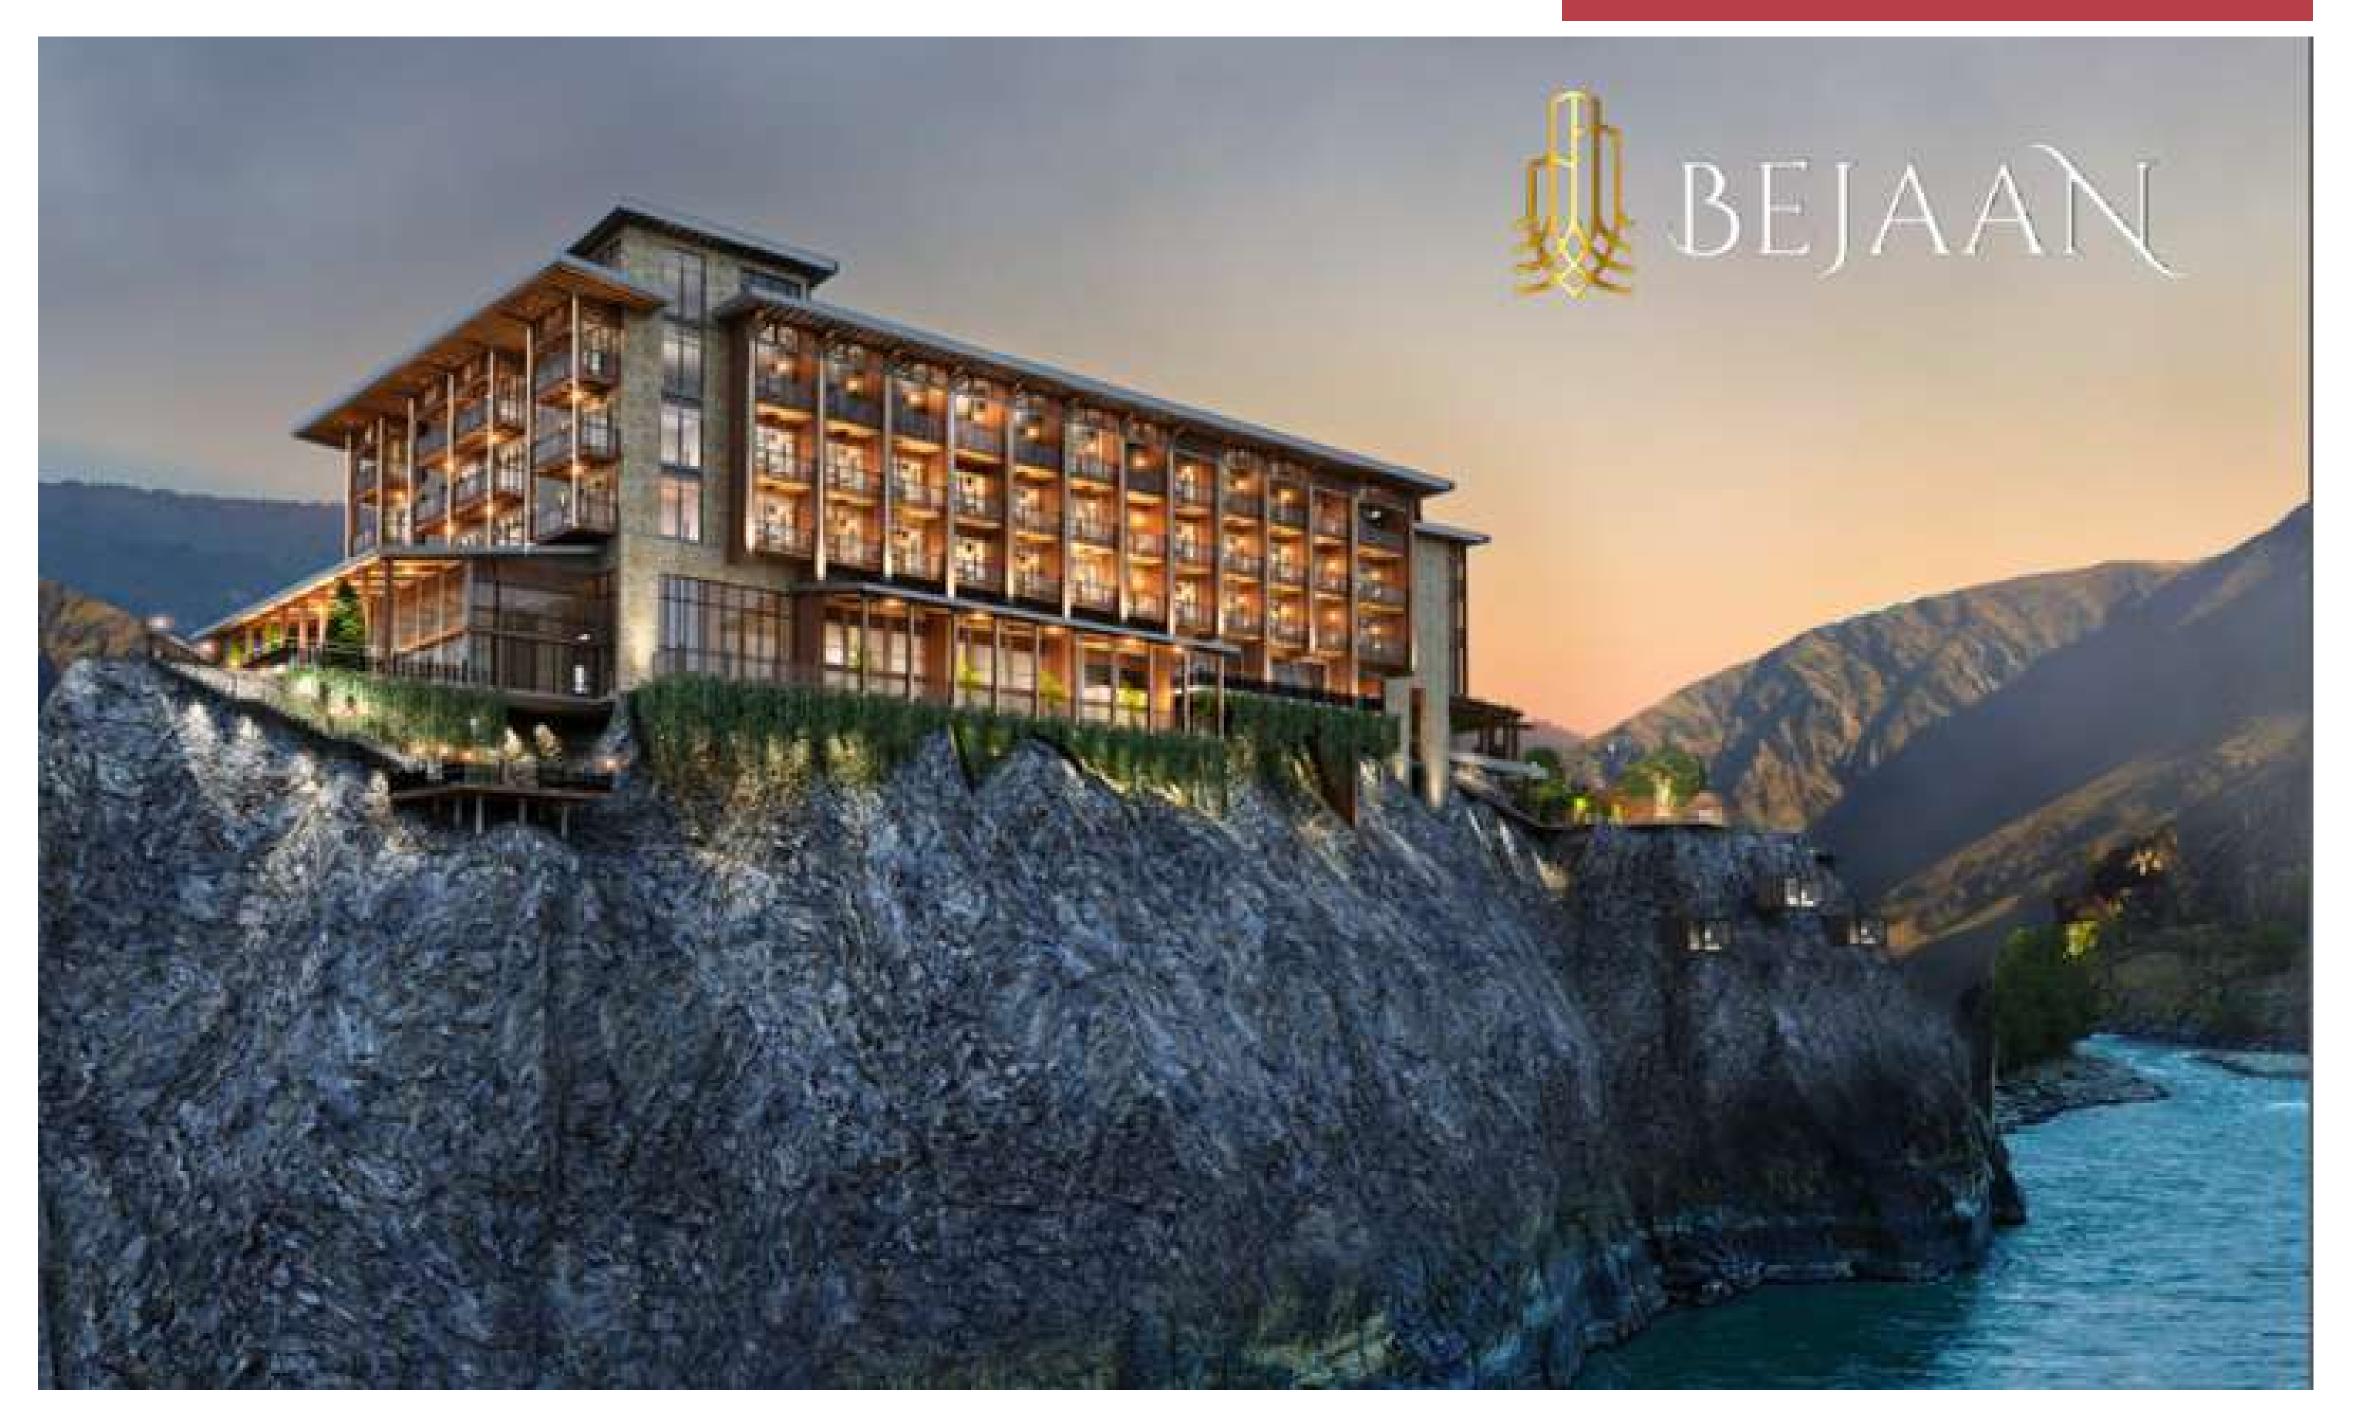

## **BEJAAN RESORT**

### CLIENT: MR. ANWAR AMAN

**PROJECT:** Turn-key construction of 5 star resort including Civil Construction, MEP works, PEB structures & Finishing works. (125,000 sqft.)

**LOCATION:** Chitral

**CONSULTANT:** Ali Arshad Associates

SECTOR: HOSPITALITY

The BEJAAN resort is being constructed and set up by well-known Chitrali American businessman and Entrepreneur Anwar Aman who originally hails from the Lot Kooh valley of Chitral. The 80-bedded Hotel, having two restaurants and a hall with 500-person sitting capacity. The facility was being set up in collaboration with private sector, adding that concerted efforts were being made to encourage Private sector invest in the promotion of the tourism sector.