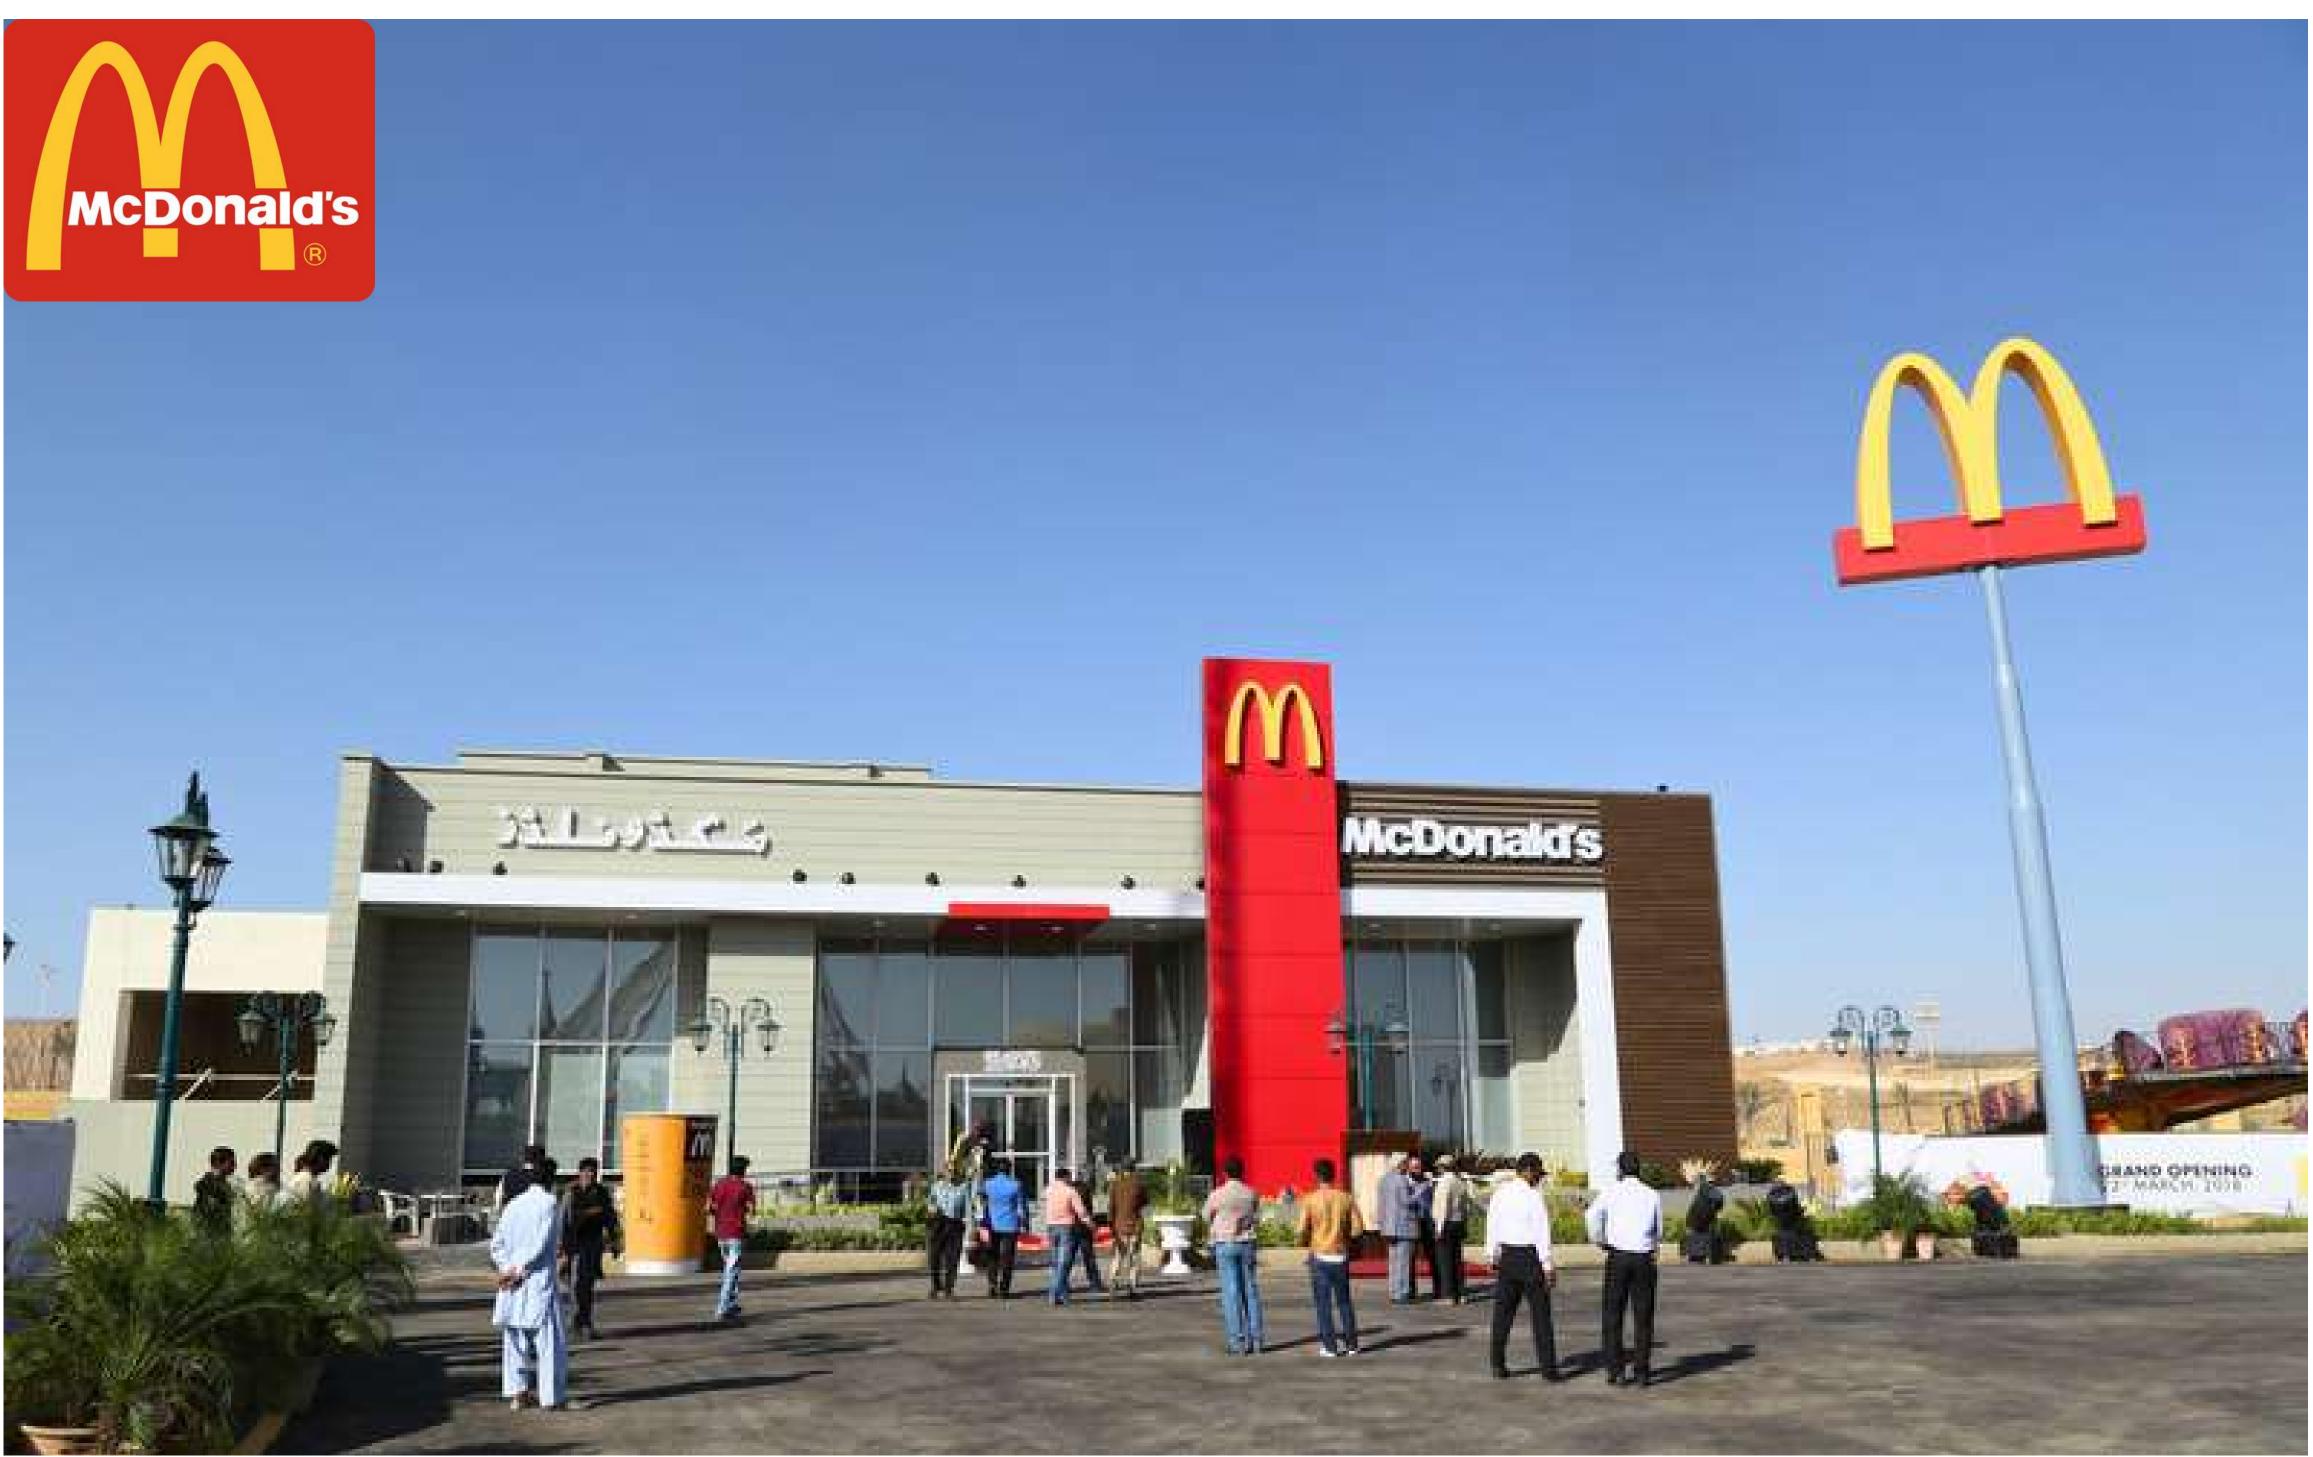

## MCDONALD'S

### **CLIENT:**

### SIZA FOODS (PVT.) LTD.

### **PROJECT:**

Various Turn-key Construction services of more than 11 Mcdonald's Restaurants (6,500 sqft - 8,500 sqft each)

### **LOCATIONS:**

DHA Y block LHE, DHA Rahbar LHE, G1 Market LHE, Barkat Market LHE, Askari 11 LHE, Cantt Multan, Jehlum, Cantt Pano Aqil, Bahria Town KHI, M1 Haro

### CONSULTANT:

Ahed Associates

### SECTOR: RESTAURANT