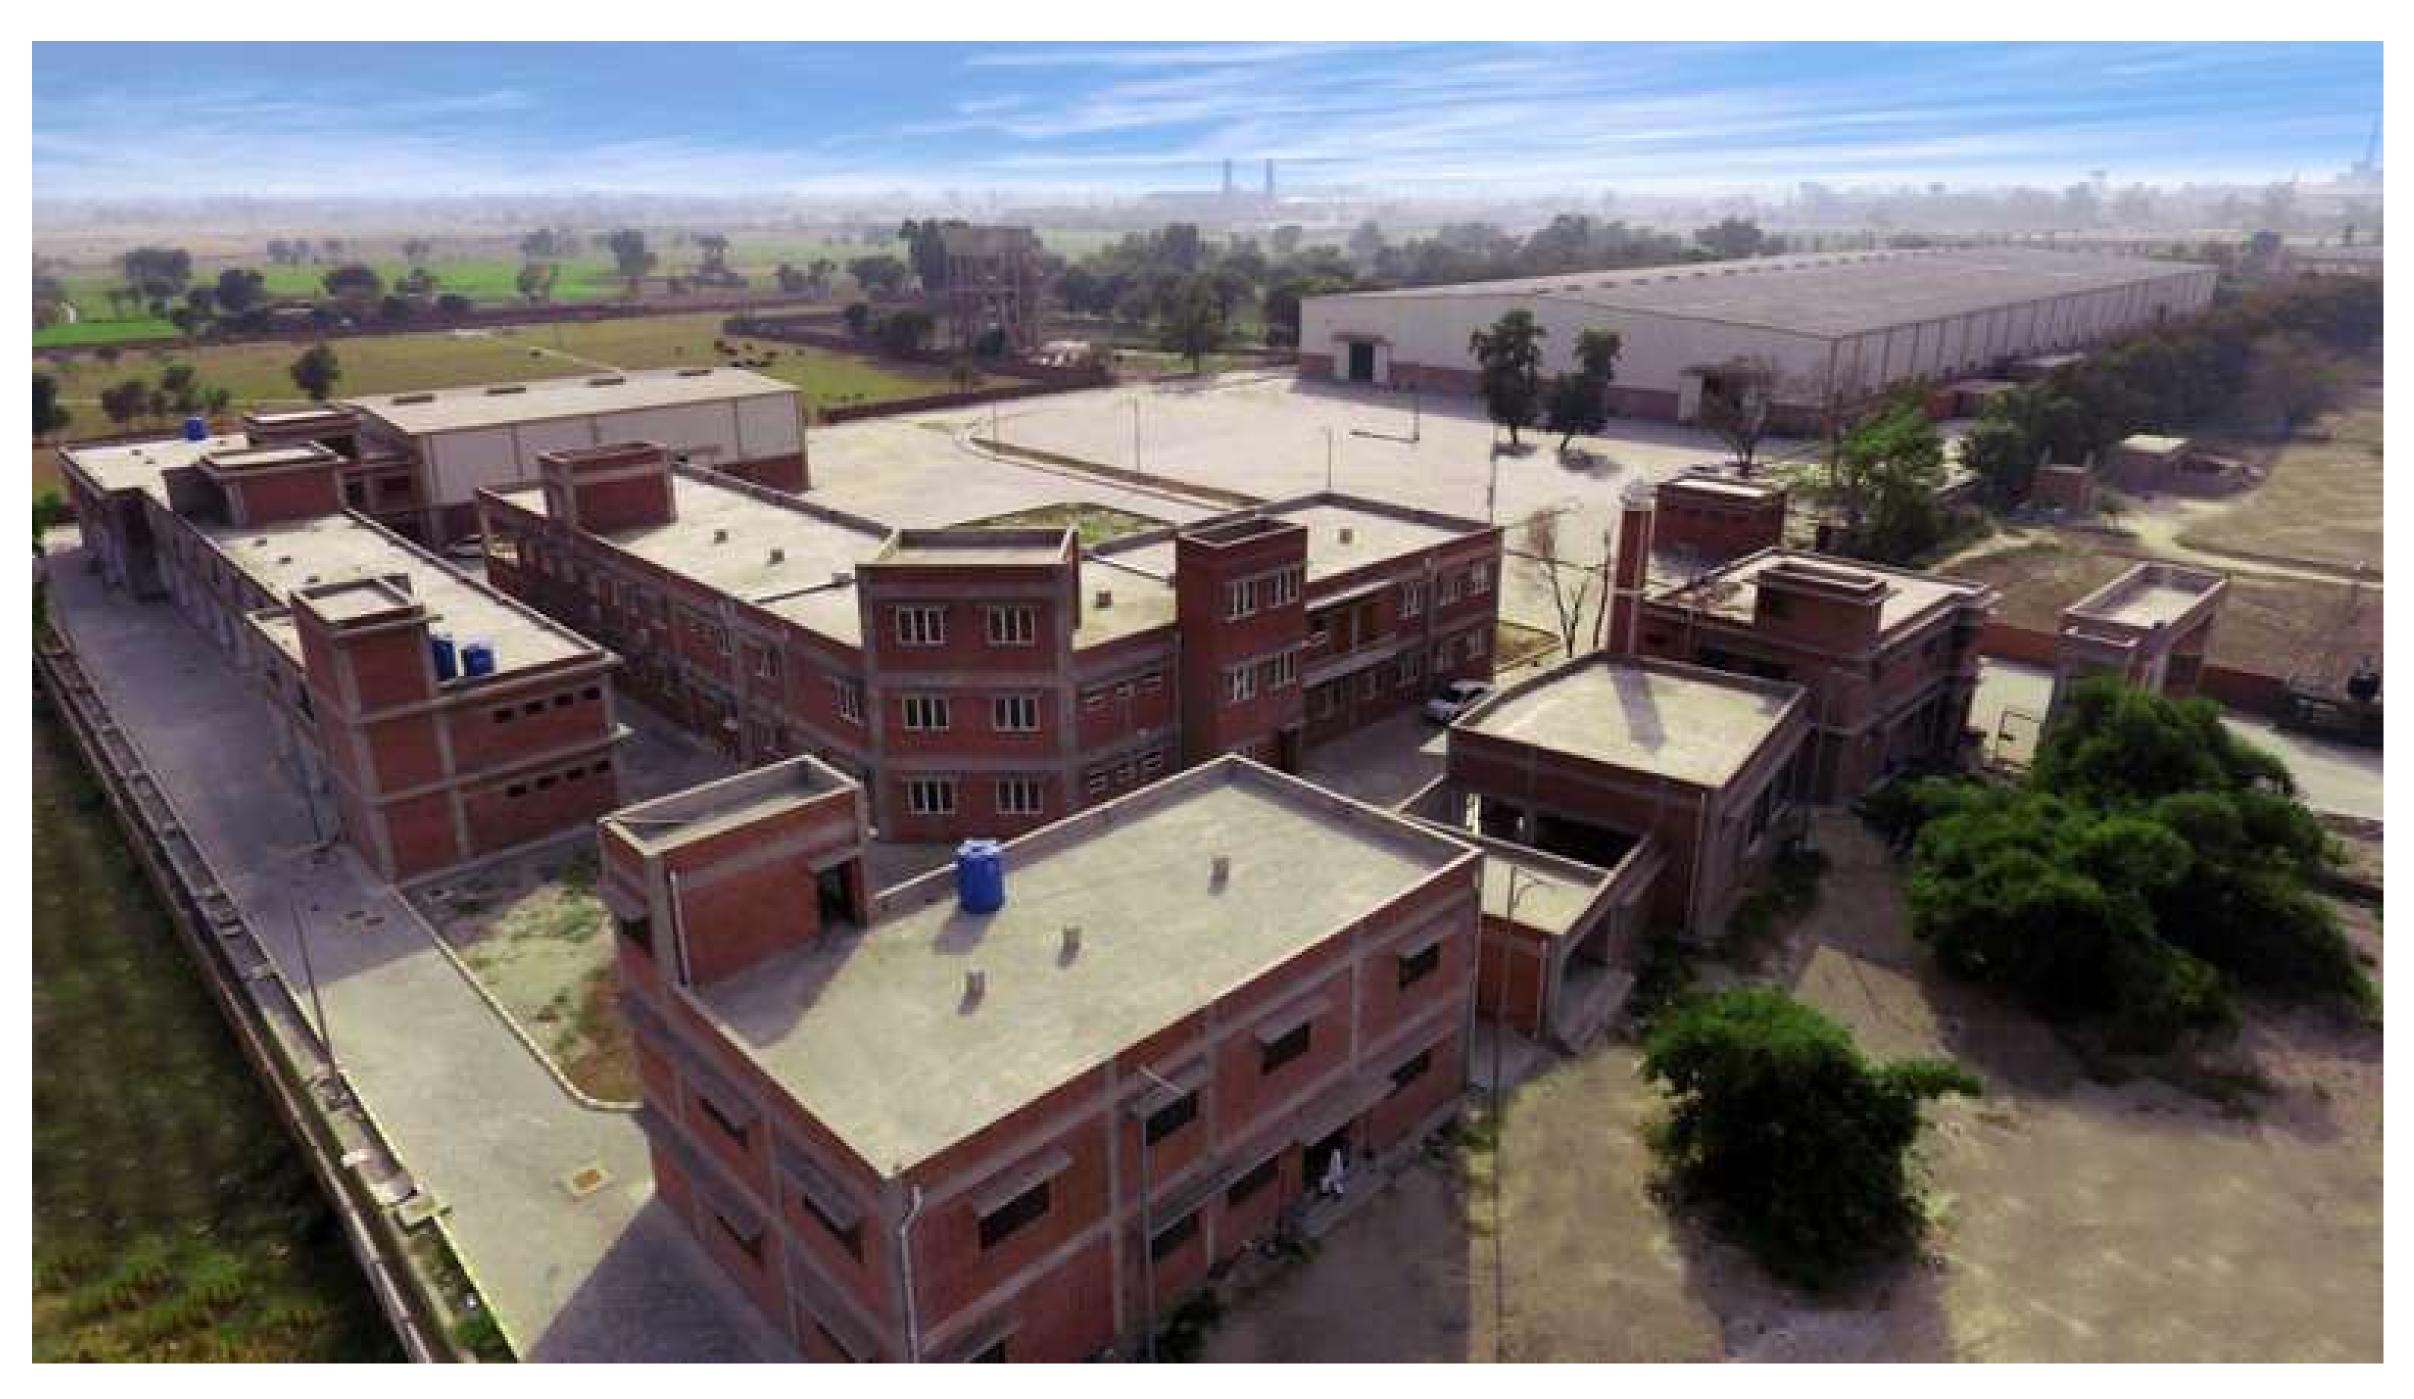

The scope of our project is expanded to the construction of several production halls. This is an RCC Structure of 70,000 square feet that includes office blocks, Labor colony, mosque, canteen, security office, OHWT and UGWT. Moreover, the construction of PEB building will be spread over 150,000 square feet, which will be 30 feet high. This also includes production halls, external electrification and external works like firefighting system as well as external pavement area of 250,000 square feet. The complete design is handled by consultants, Kalim Siddiqui and Associates.

**CLIENT:** 

**PROJECT:** Construction of PU Production Halls (400,000sqft) 

LOCATION: Defense Road, Lahore 

**CONSULTANT:** ATL Design Studio