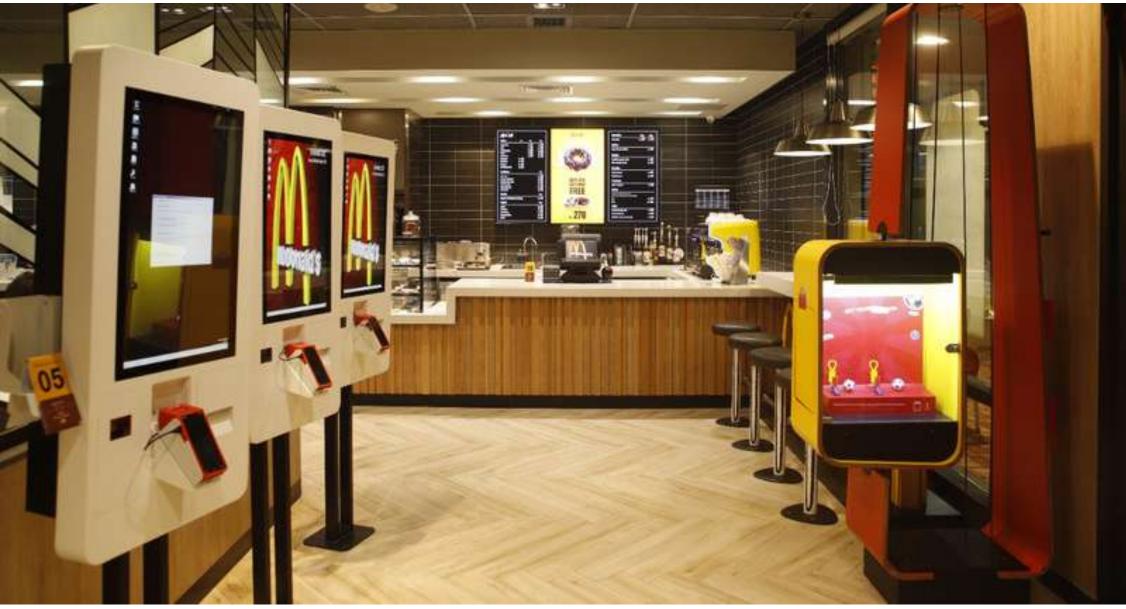

## MCDONALD'S

### **CLIENT:**

### SIZA FOODS (PVT.) LTD.

### **PROJECT:**

Various Turn-key Construction services of more than 11 Mcdonald's Restaurants (6,500 sqft - 8,500 sqft each)

### **LOCATIONS:**

DHA Y block LHE, DHA Rahbar LHE, G1 Market LHE, Barkat Market LHE, Askari 11 LHE, Cantt Multan, Jehlum, Cantt Pano Aqil, Bahria Town KHI, M1 Haro

### CONSULTANT:

Ahed Associates

### SECTOR: RESTAURANT