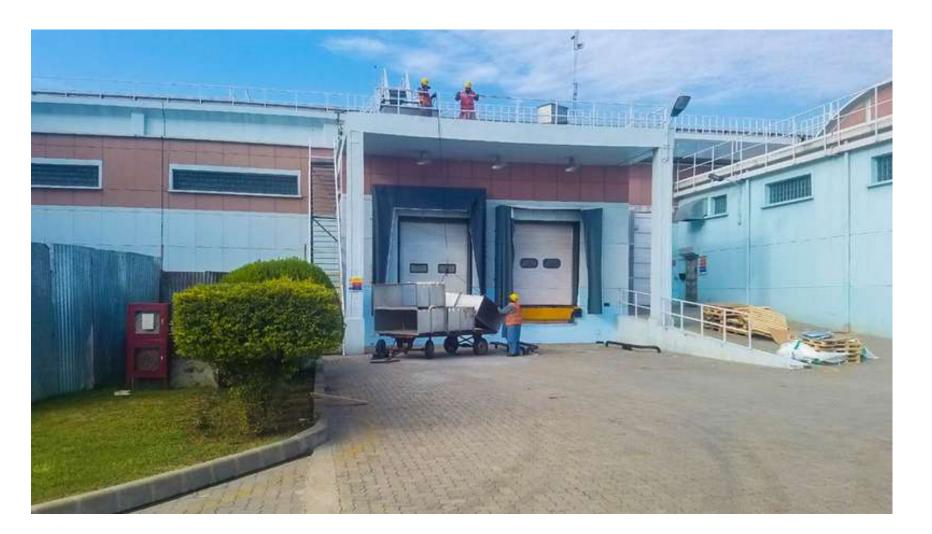

## PEPSI COLA INTERNATIONAL

**CLIENT: PEPSICO**.

**PROJECT:** Civil, Mechanical and Electrical Works

**LOCATION:** Hattar, KPK

\_\_\_\_\_

### **SECTOR: FOOD**