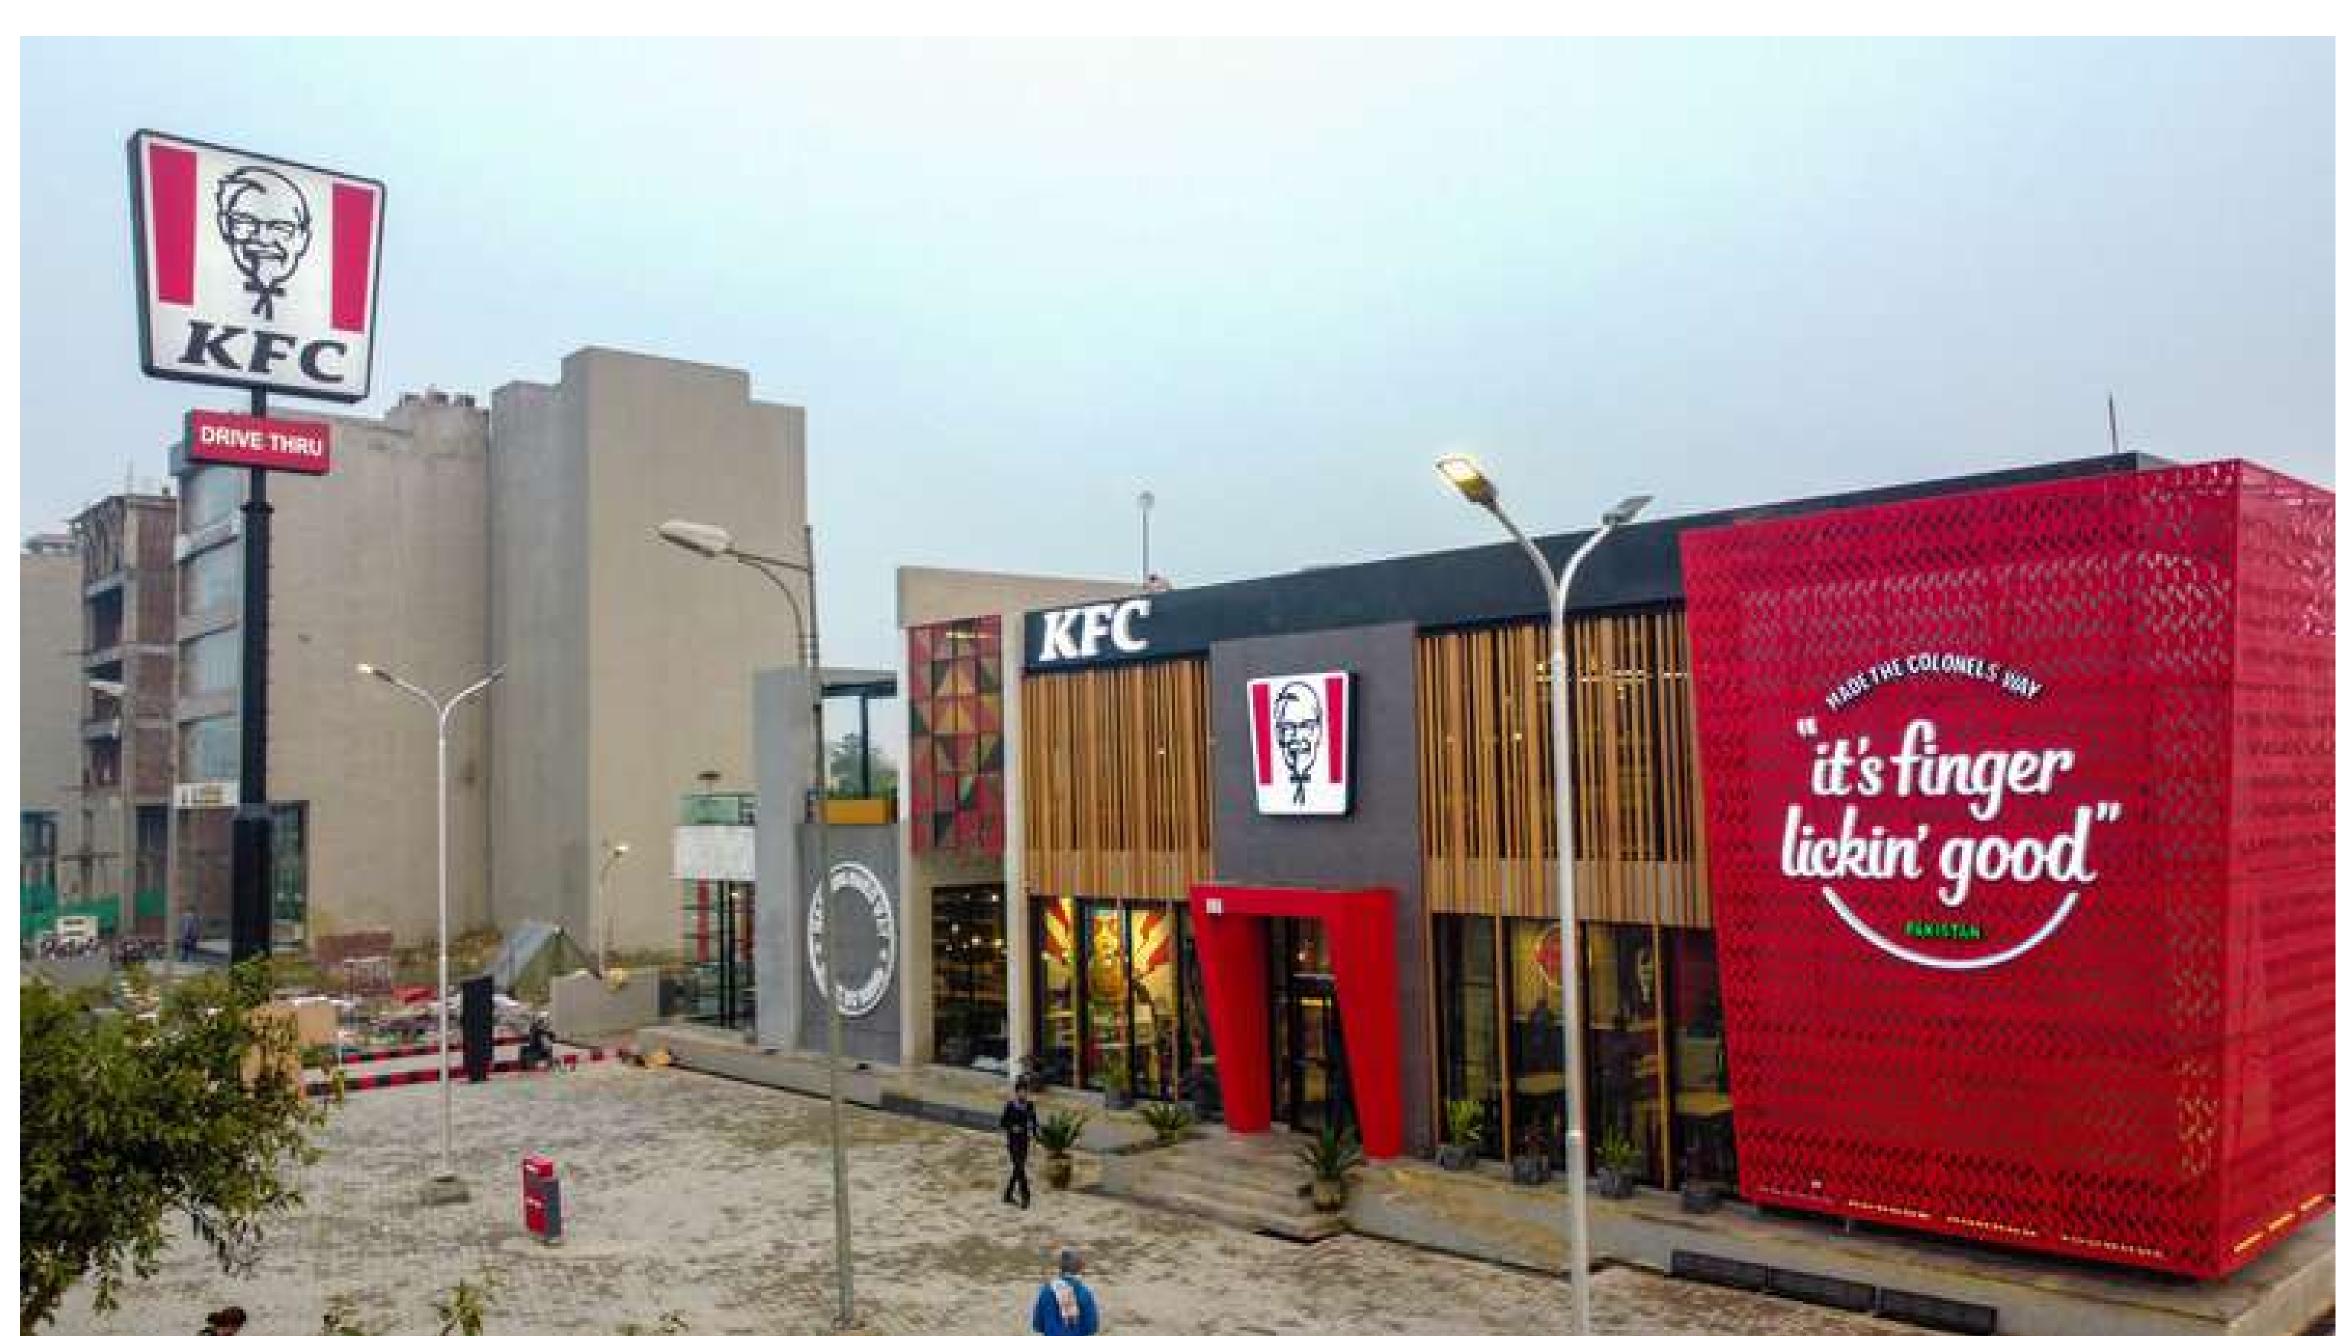

## KFC RESTAURANT

CLIENT: KFC PAKISTAN

**PROJECT:** Civil, MEP and Finishing works of restaurant building (8,500 sqft)

**LOCATION:** DHA, Lahore

**CONSULTANT:** NZ Engineering and Anwar Associates

\_\_\_\_\_