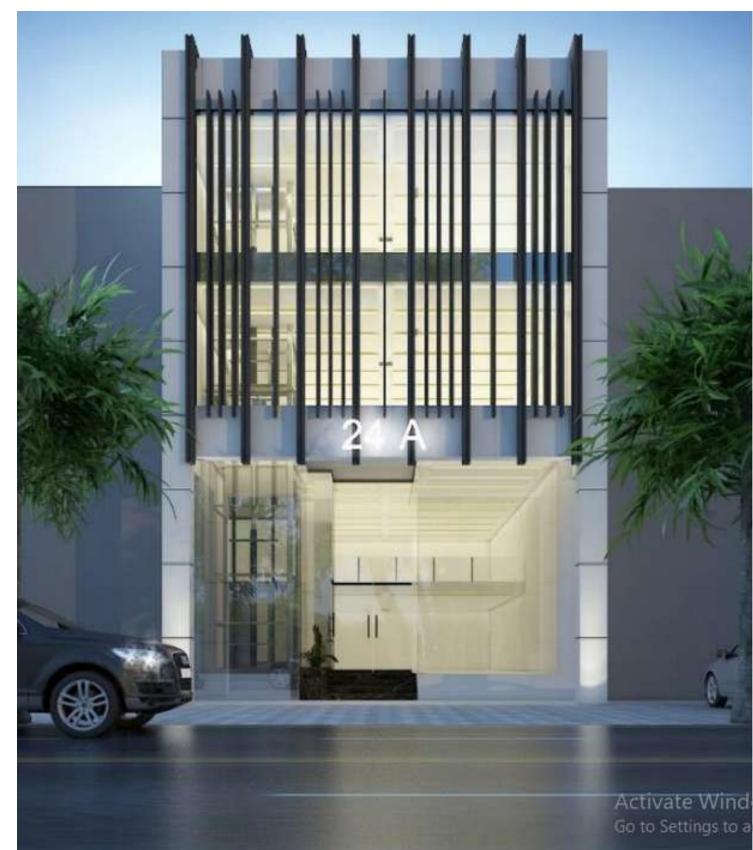

## **GLOBAL HEIGHTS**

**CLIENT: GOLBAL TECHNOLOGIES** 

**PROJECT:** Construction of Global Heights Office Building (110,000 sqft.)

LOCATION: Lahore

**CONSULTANT: Test Tech Private Limited** 

SECTOR: COMMERCIAL