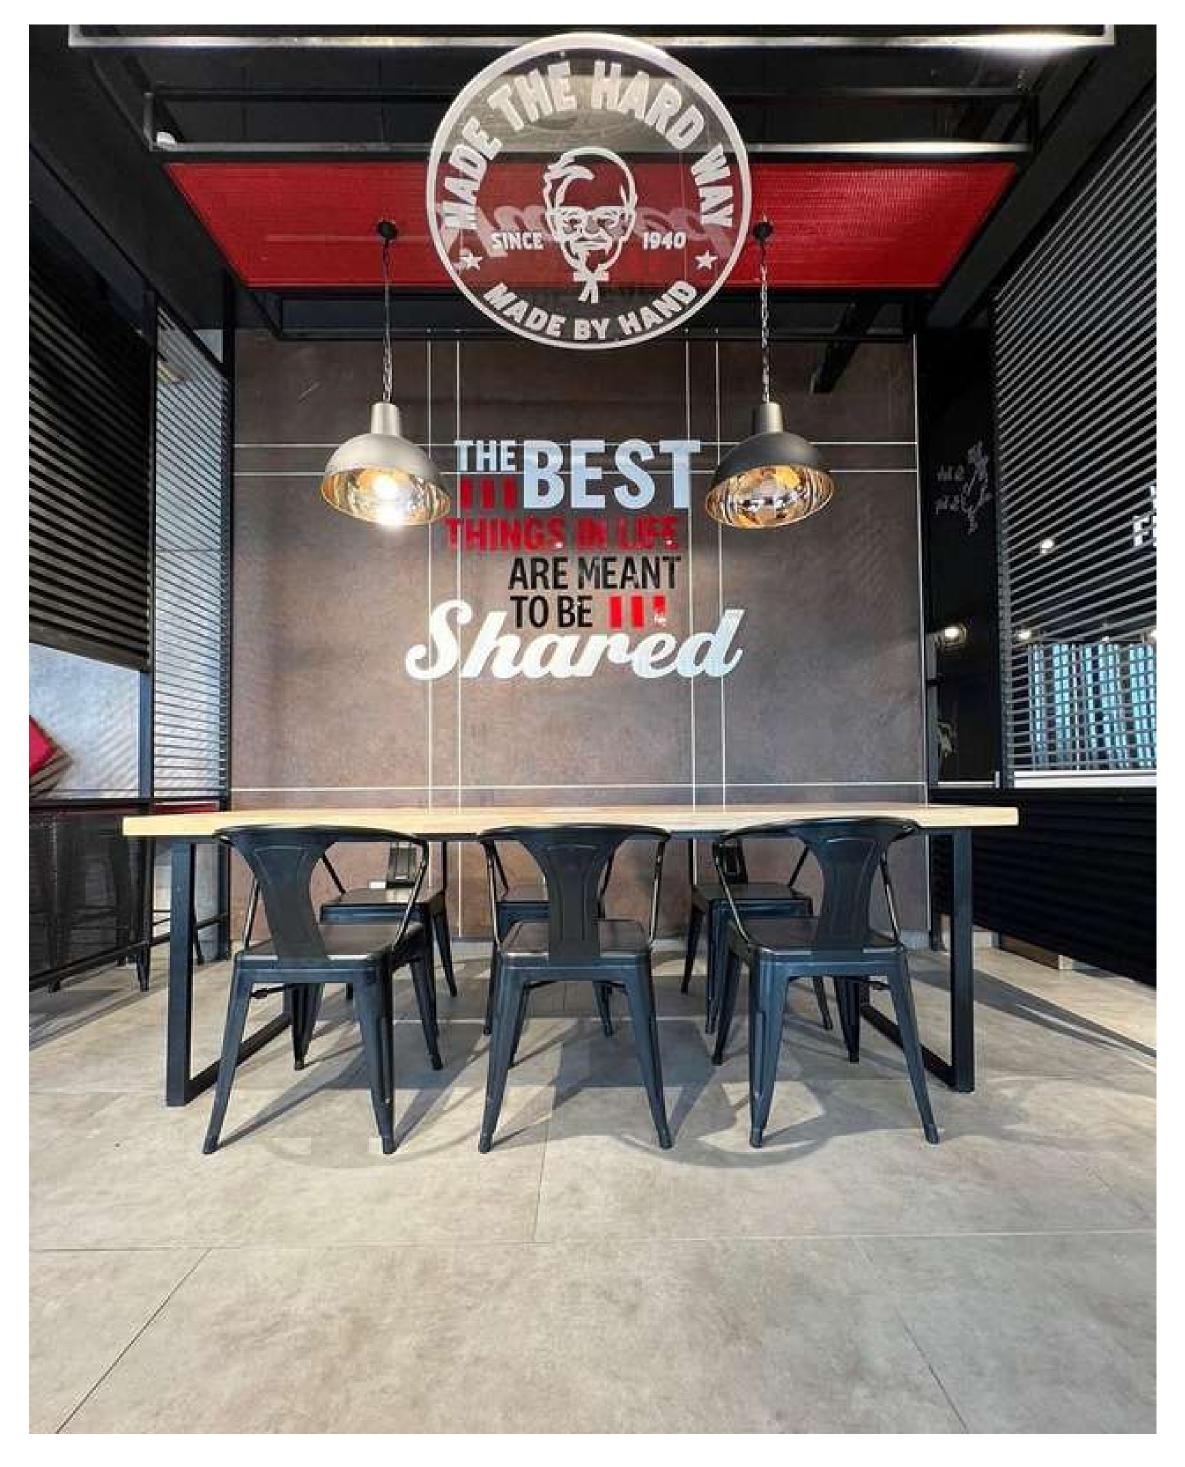

## KFC RESTAURANT

CLIENT: KFC PAKISTAN

**PROJECT:** Civil, MEP and Finishing works of restaurant building (8,500 sqft)

**LOCATION:** DHA, Lahore

**CONSULTANT:** NZ Engineering and Anwar Associates

\_\_\_\_\_