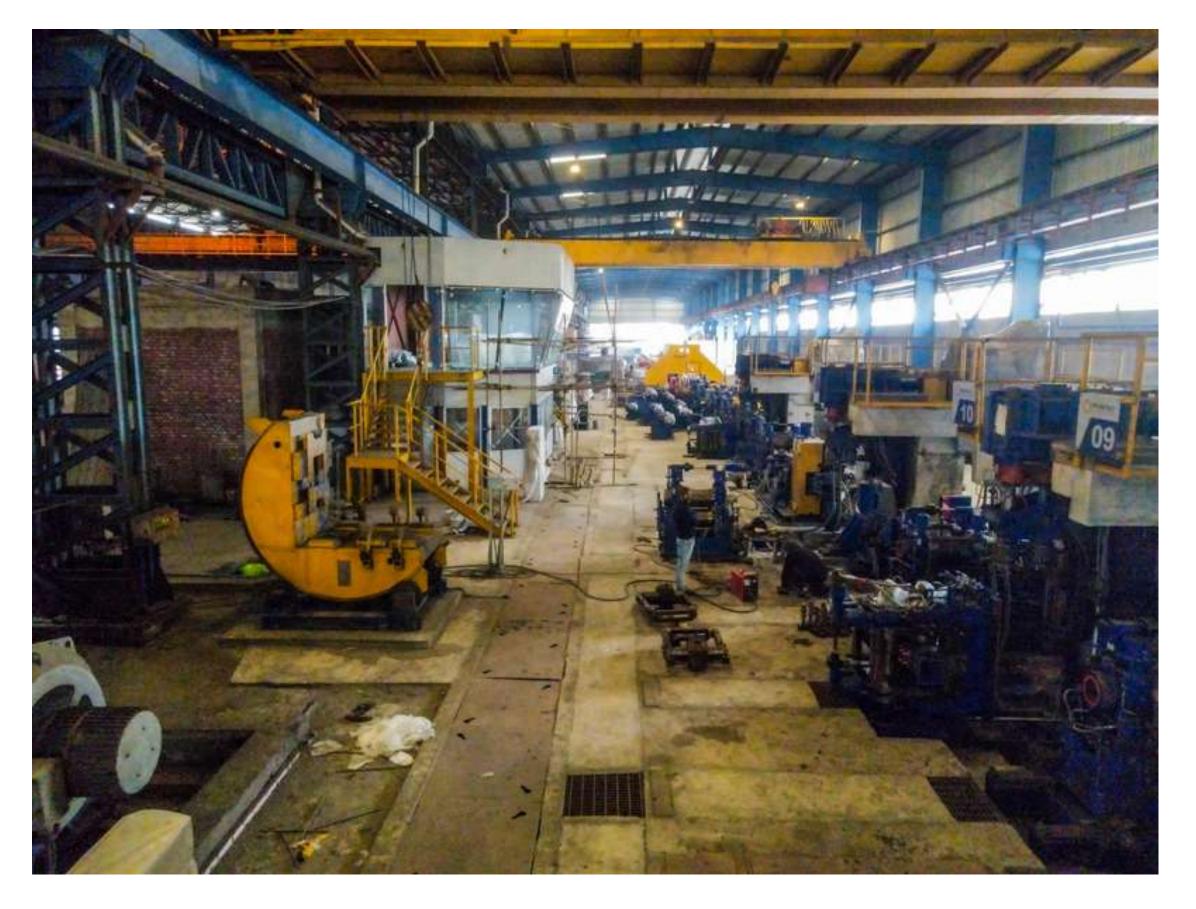

### **CLIENT:** KAMRAN STEEL (PVT.) LTD.

**PROJECT:** 

Civil works of Re Rolling Mill and Construction of Electric Control Room. (55,000 sqft)

LOCATION: Sheikhupura