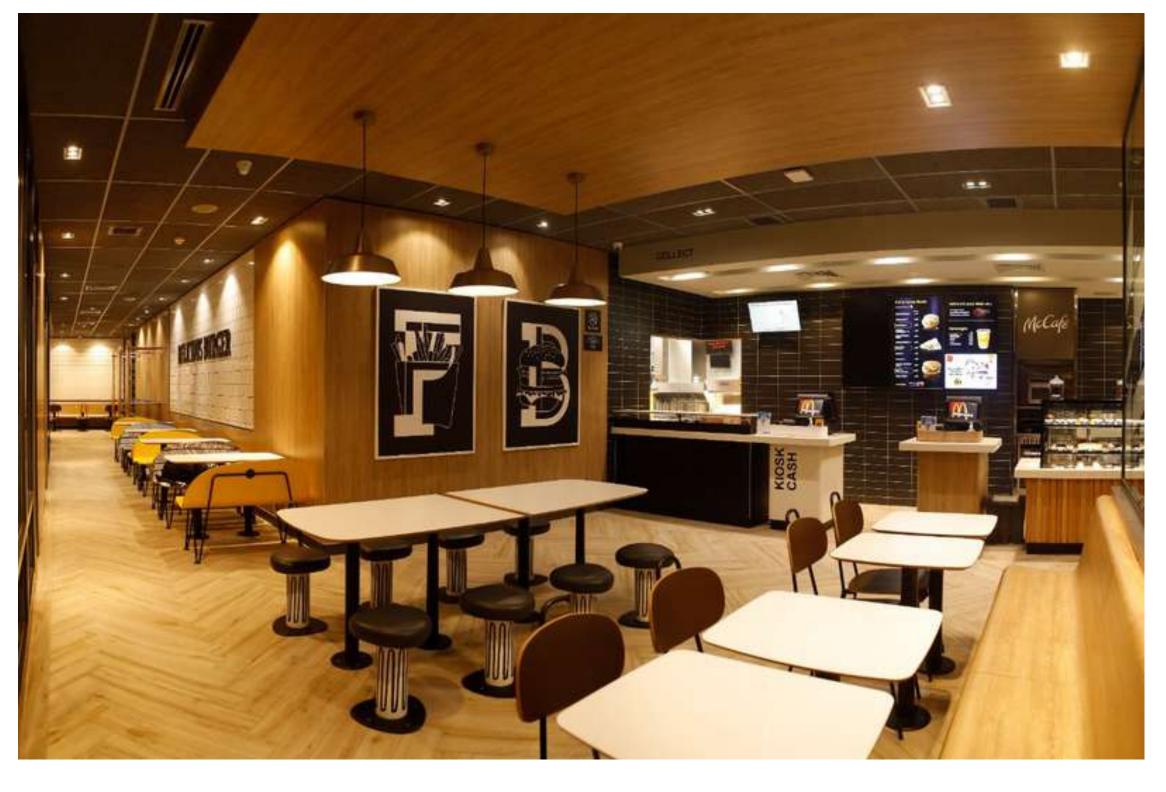

## MCDONALD'S

### **CLIENT:**

### SIZA FOODS (PVT.) LTD.

### **PROJECT:**

Various Turn-key Construction services of more than 11 Mcdonald's Restaurants (6,500 sqft - 8,500 sqft each)

### **LOCATIONS:**

DHA Y block LHE, DHA Rahbar LHE, G1 Market LHE, Barkat Market LHE, Askari 11 LHE, Cantt Multan, Jehlum, Cantt Pano Aqil, Bahria Town KHI, M1 Haro

### CONSULTANT:

Ahed Associates

### SECTOR: RESTAURANT