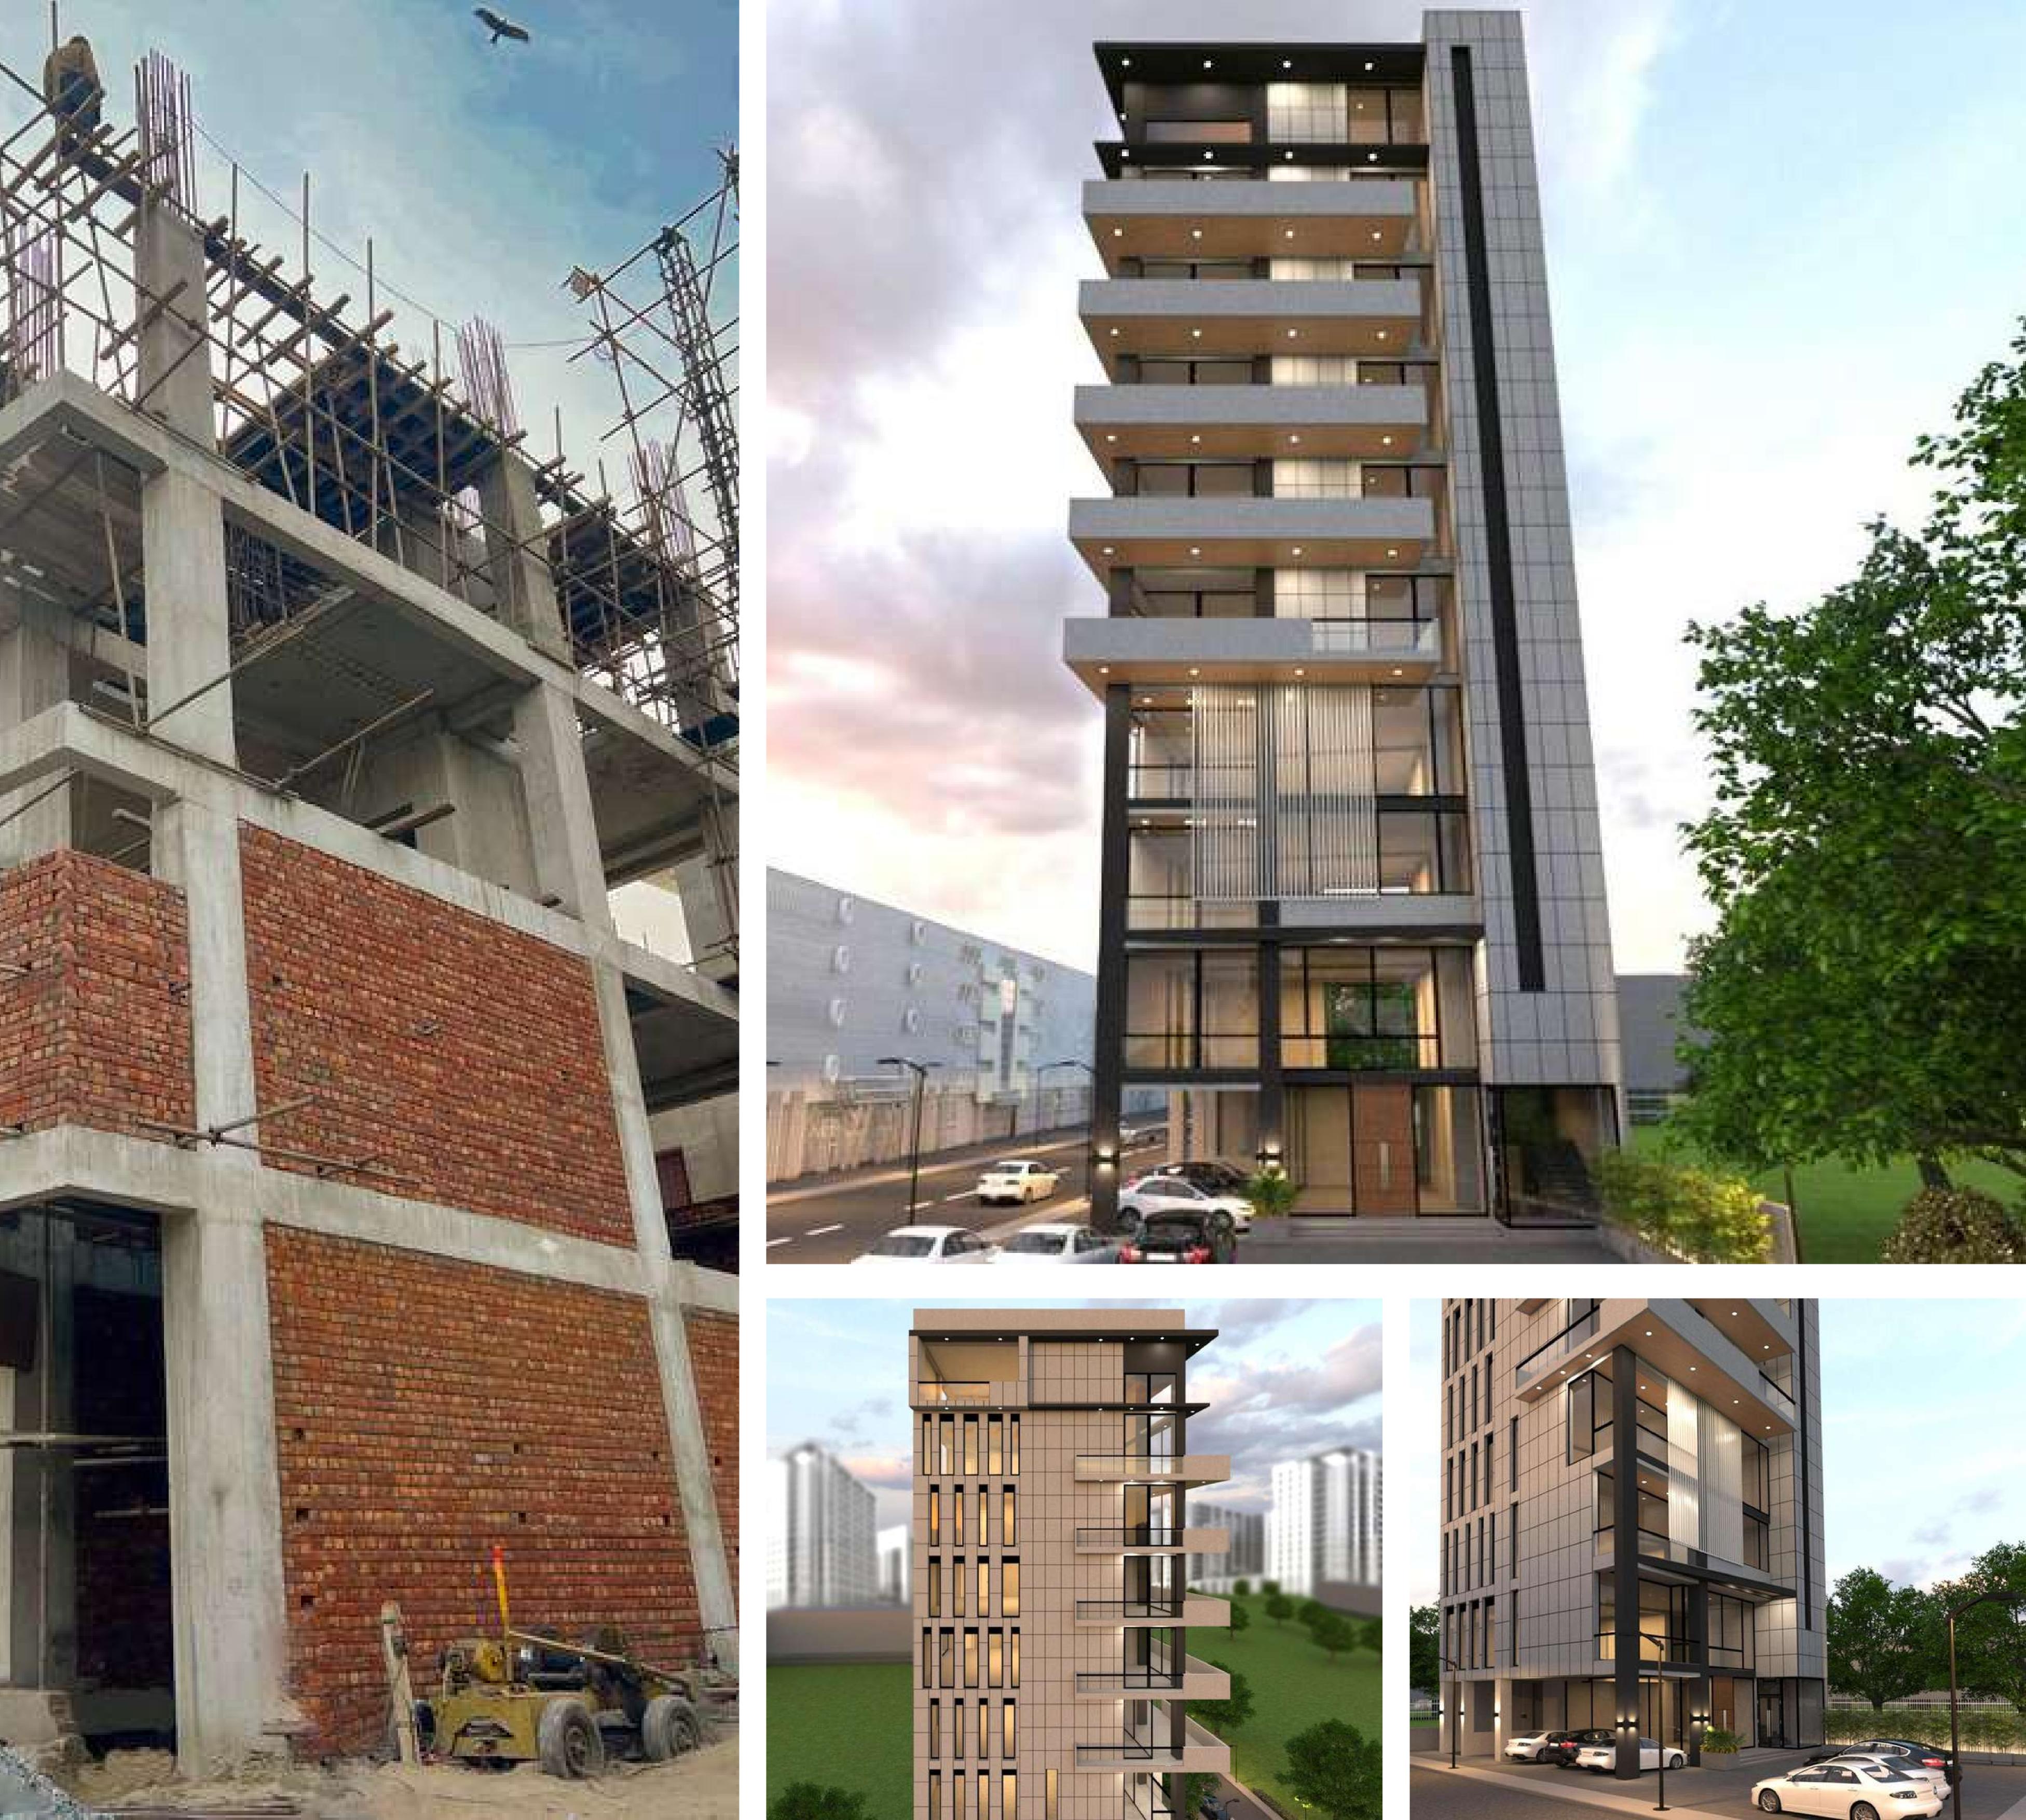

## **GLOBAL HEIGHTS**

**CLIENT: GOLBAL TECHNOLOGIES** 

**PROJECT:** Construction of Global Heights Office Building (110,000 sqft.)

LOCATION: Lahore

**CONSULTANT: Test Tech Private Limited** 

SECTOR: COMMERCIAL

**SECTOR: COMMERCIAL** 