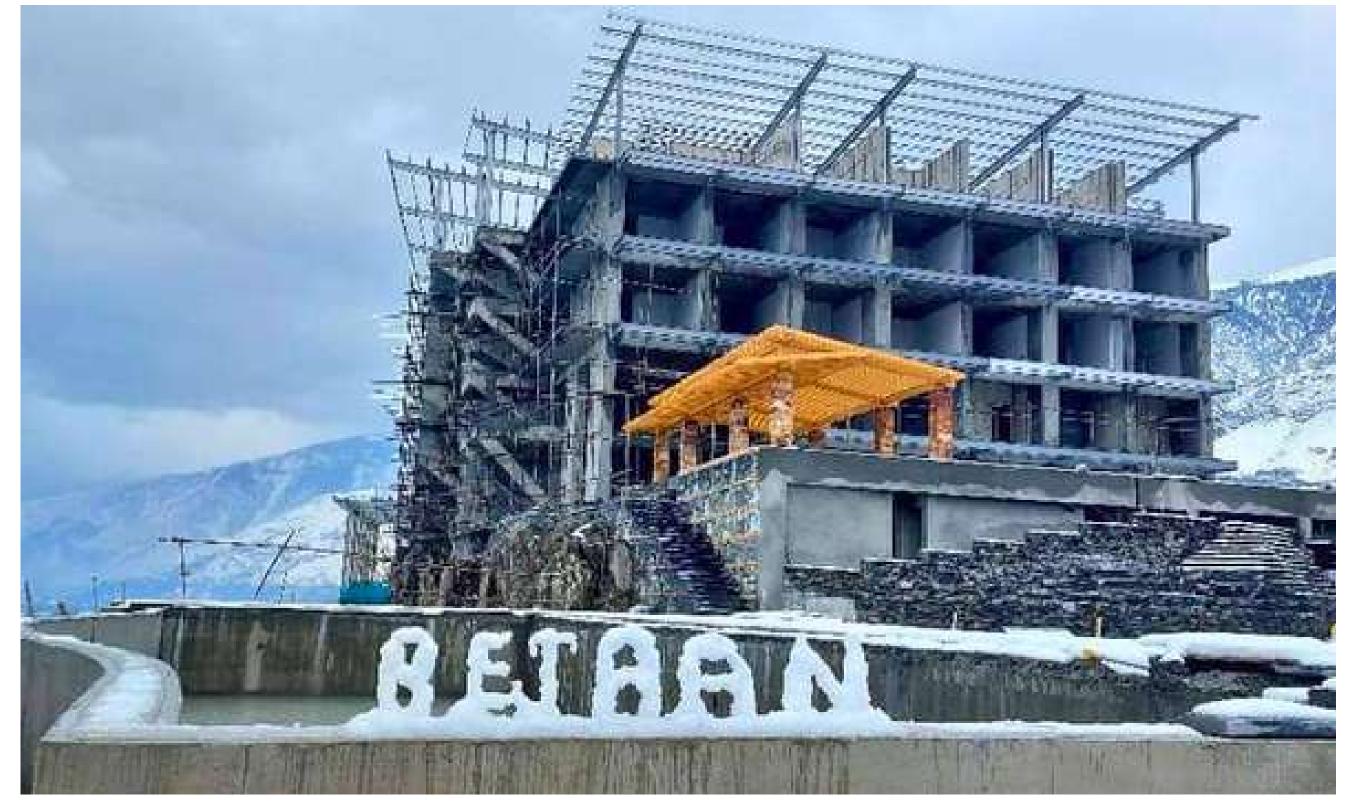

## **BEJAAN RESORT**

### CLIENT: MR. ANWAR AMAN

**PROJECT:** Turn-key construction of 5 star resort including Civil Construction, MEP works, PEB structures & Finishing works. (125,000 sqft.)

**LOCATION:** Chitral

**CONSULTANT:** Ali Arshad Associates

SECTOR: HOSPITALITY

The BEJAAN resort is being constructed and set up by well-known Chitrali American businessman and Entrepreneur Anwar Aman who originally hails from the Lot Kooh valley of Chitral. The 80-bedded Hotel, having two restaurants and a hall with 500-person sitting capacity. The facility was being set up in collaboration with private sector, adding that concerted efforts were being made to encourage Private sector invest in the promotion of the tourism sector.