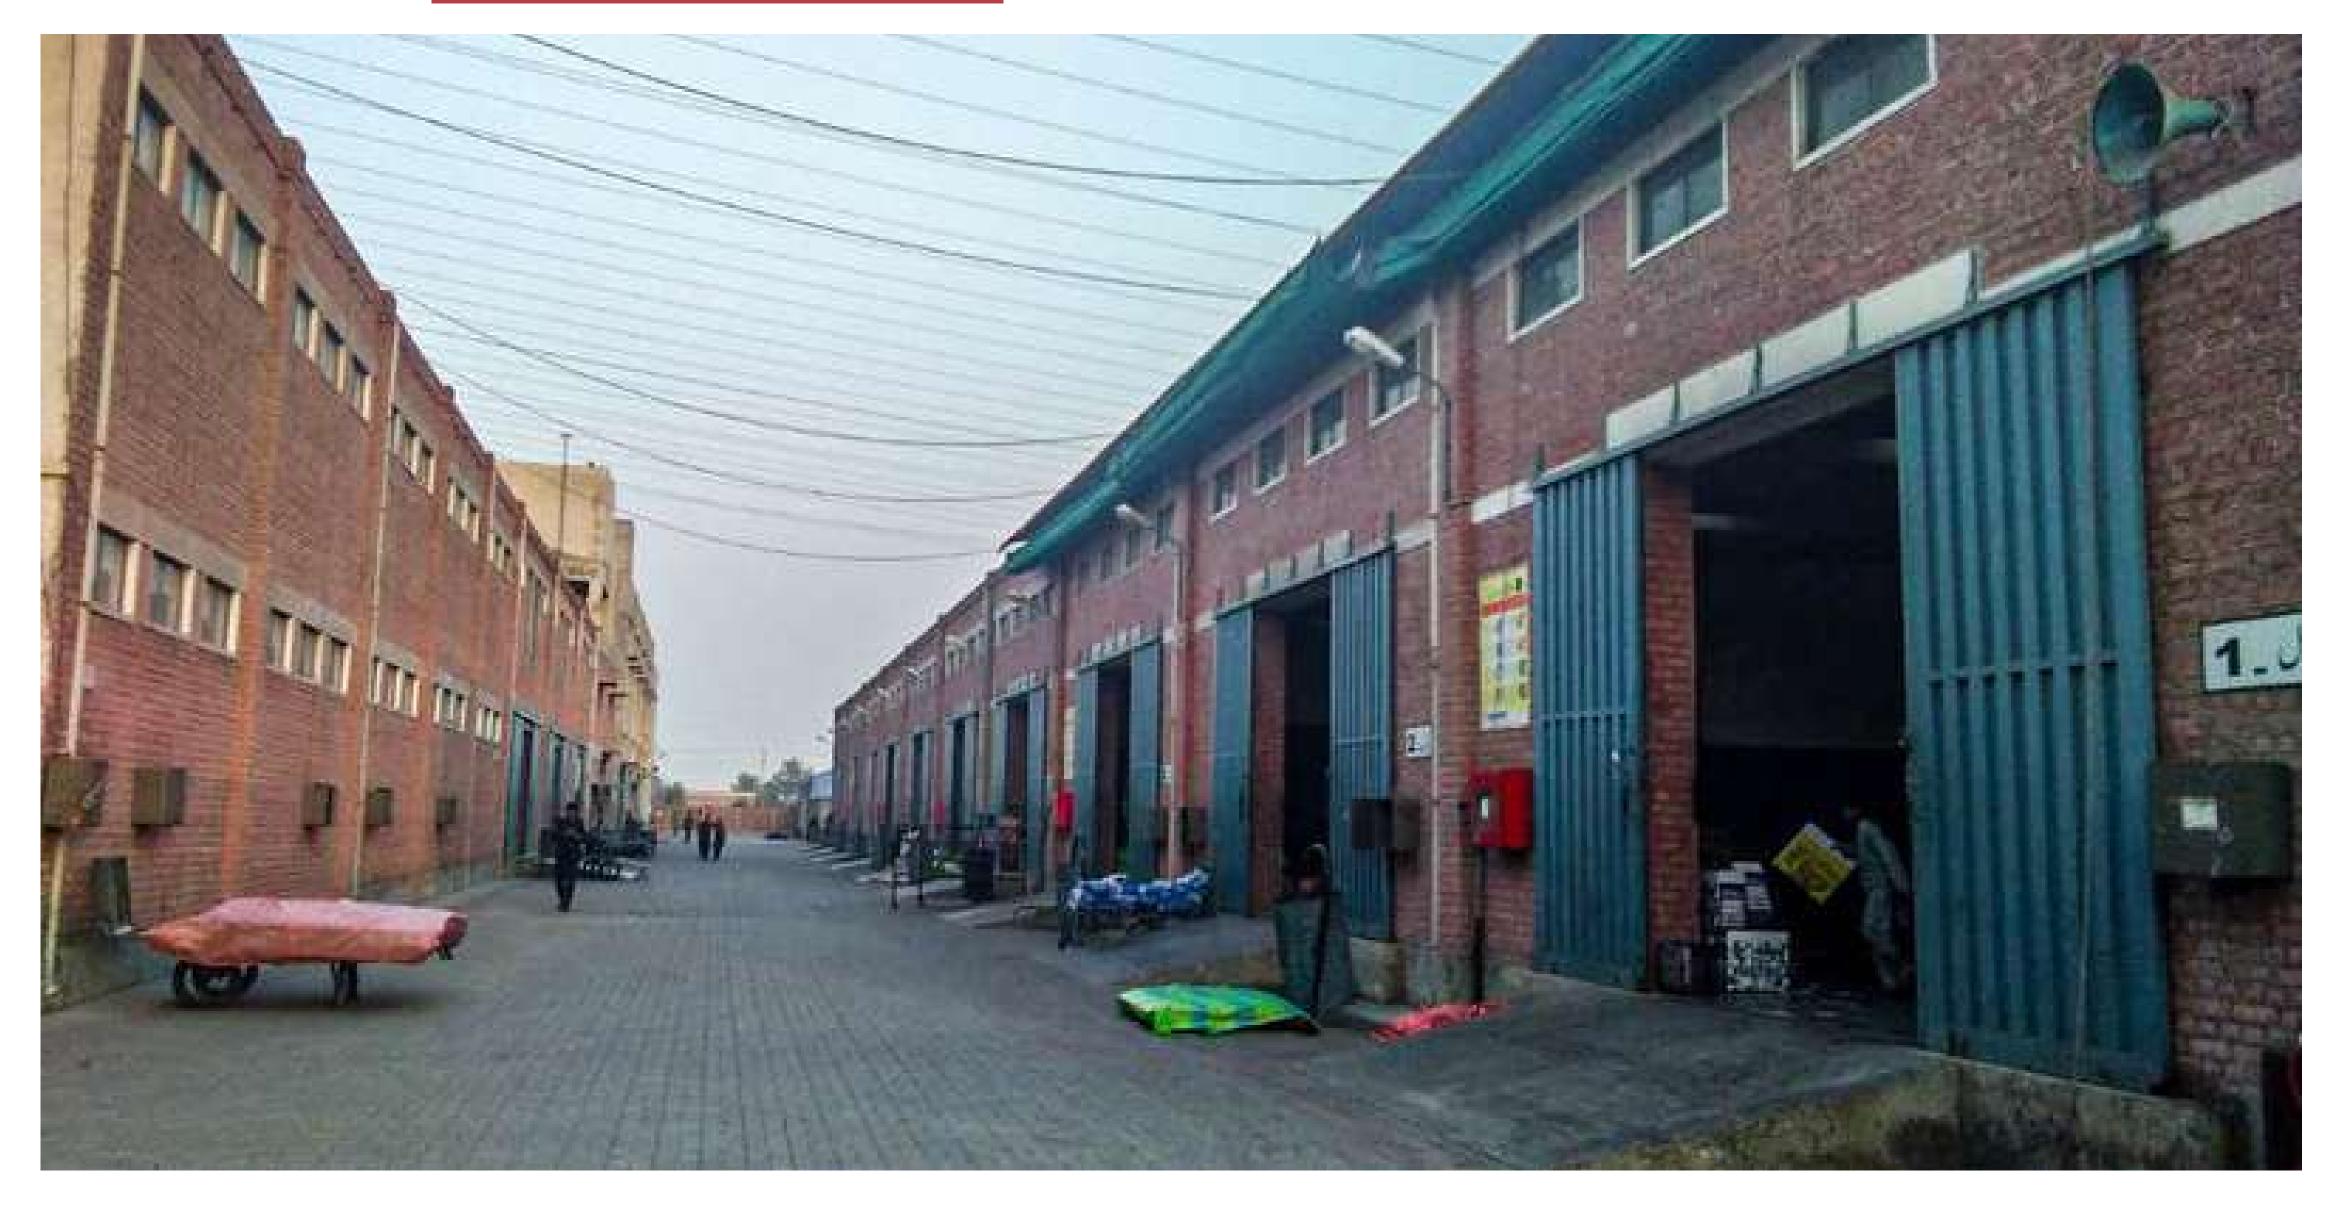

# BESTWAY PACKAGING

### **CLIENT:**

**BEST WAY PACKAGING LIMITED** 

**PROJECT:** 

Construction of Poly & Paper Plant at Best Way Packaging Limited Bhalwal (260,000 sqft)

**LOCATION:** Bhalwal

### **SECTOR: PACKAGING**