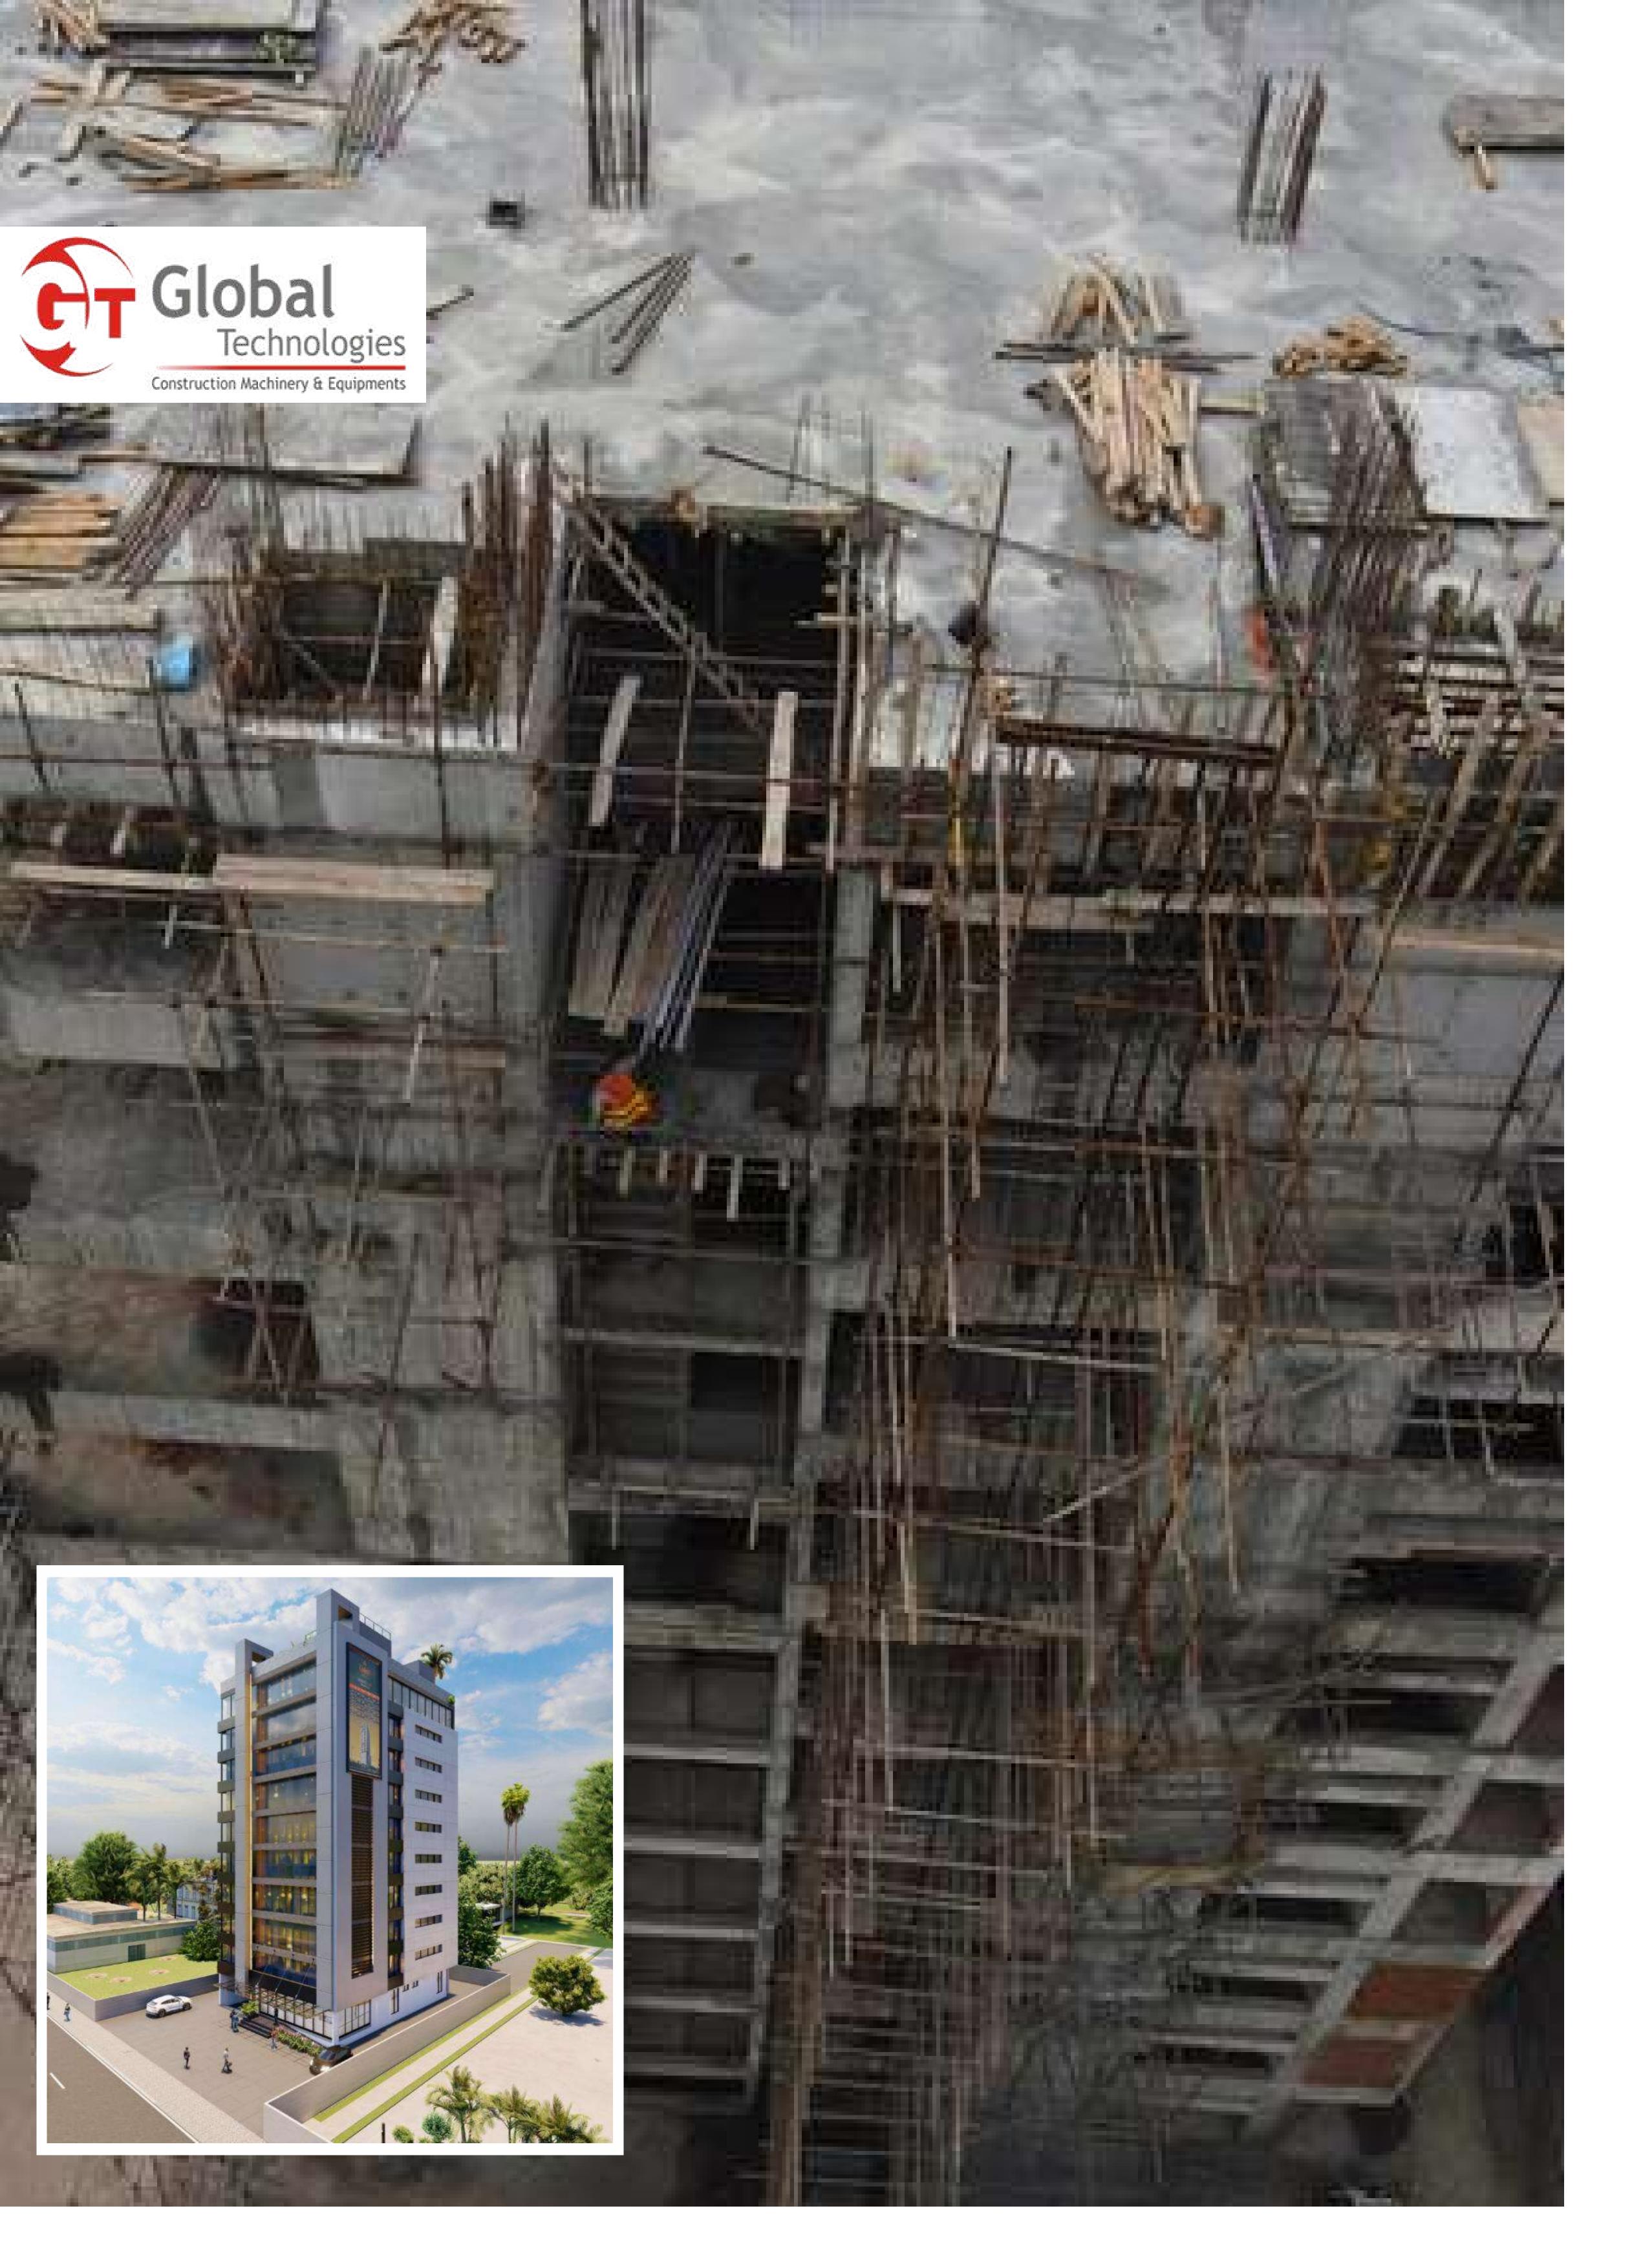

## **GLOBAL HEIGHTS**

**CLIENT: GOLBAL TECHNOLOGIES** 

**PROJECT:** Construction of Global Heights Office Building (110,000 sqft.)

LOCATION: Lahore

**CONSULTANT: Test Tech Private Limited** 

SECTOR: COMMERCIAL