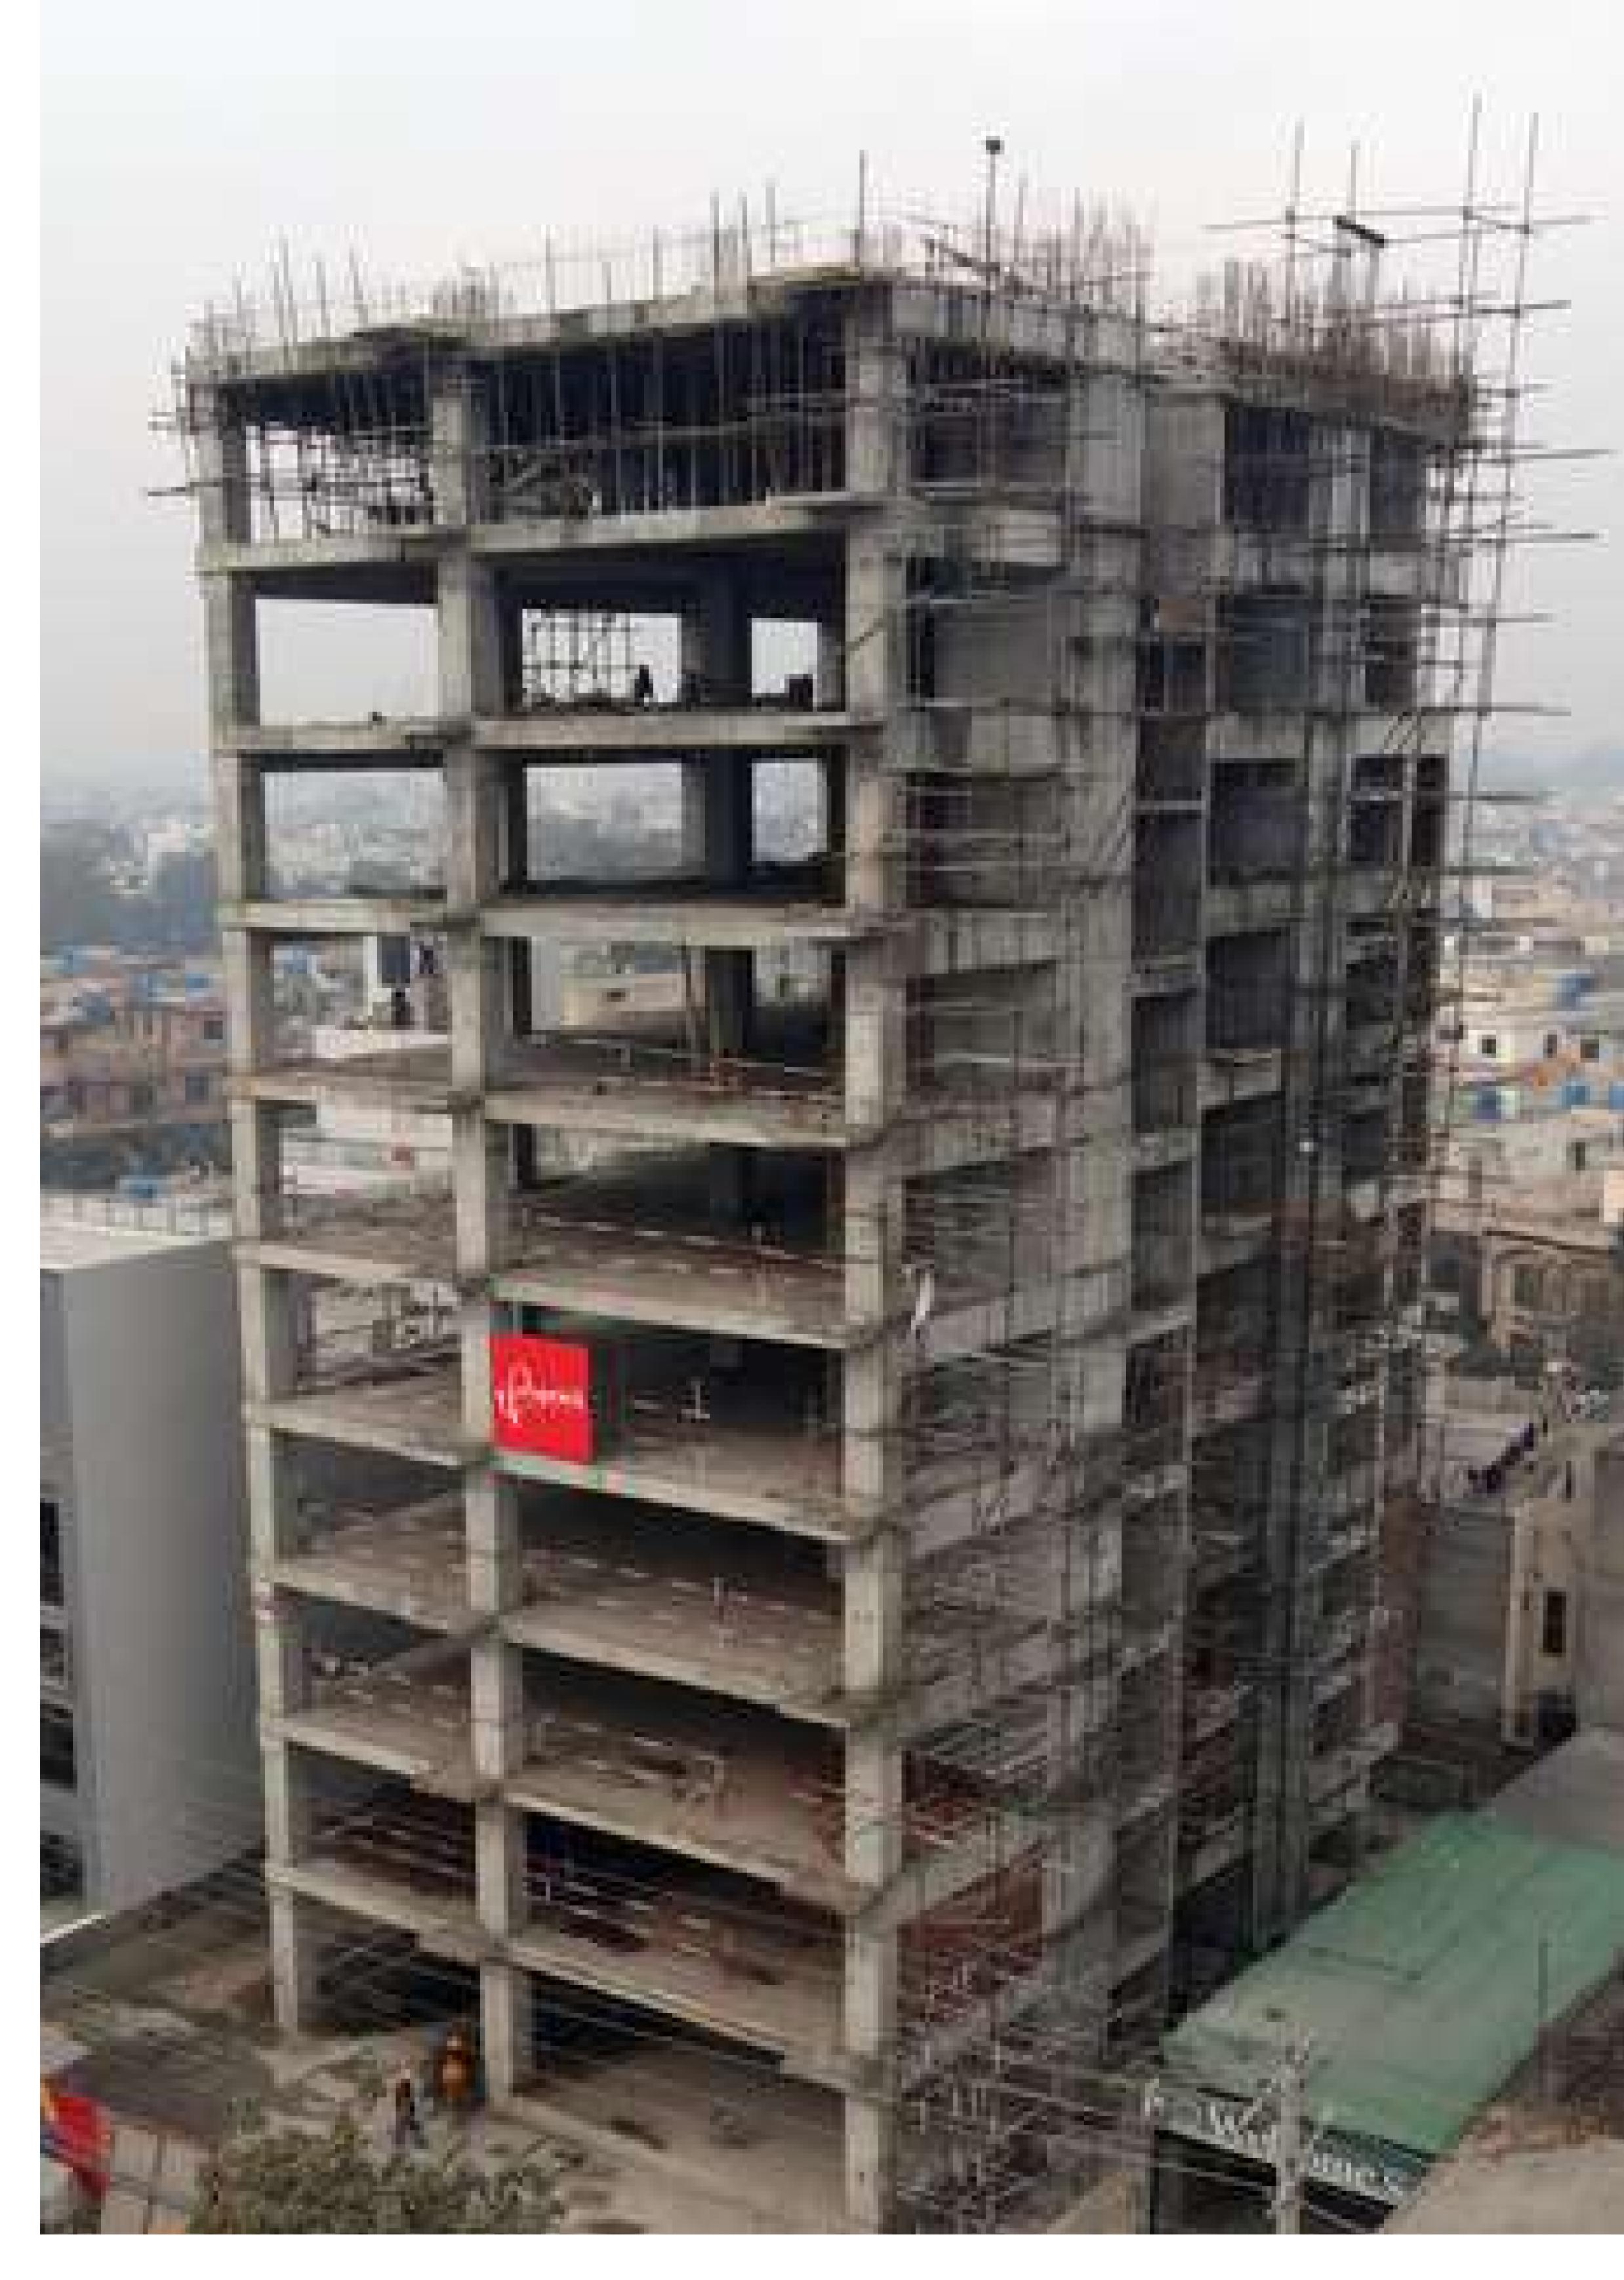

## **GLOBAL HEIGHTS**

**CLIENT: GOLBAL TECHNOLOGIES** 

**PROJECT:** Construction of Global Heights Office Building (110,000 sqft.)

LOCATION: Lahore

**CONSULTANT: Test Tech Private Limited** 

SECTOR: COMMERCIAL