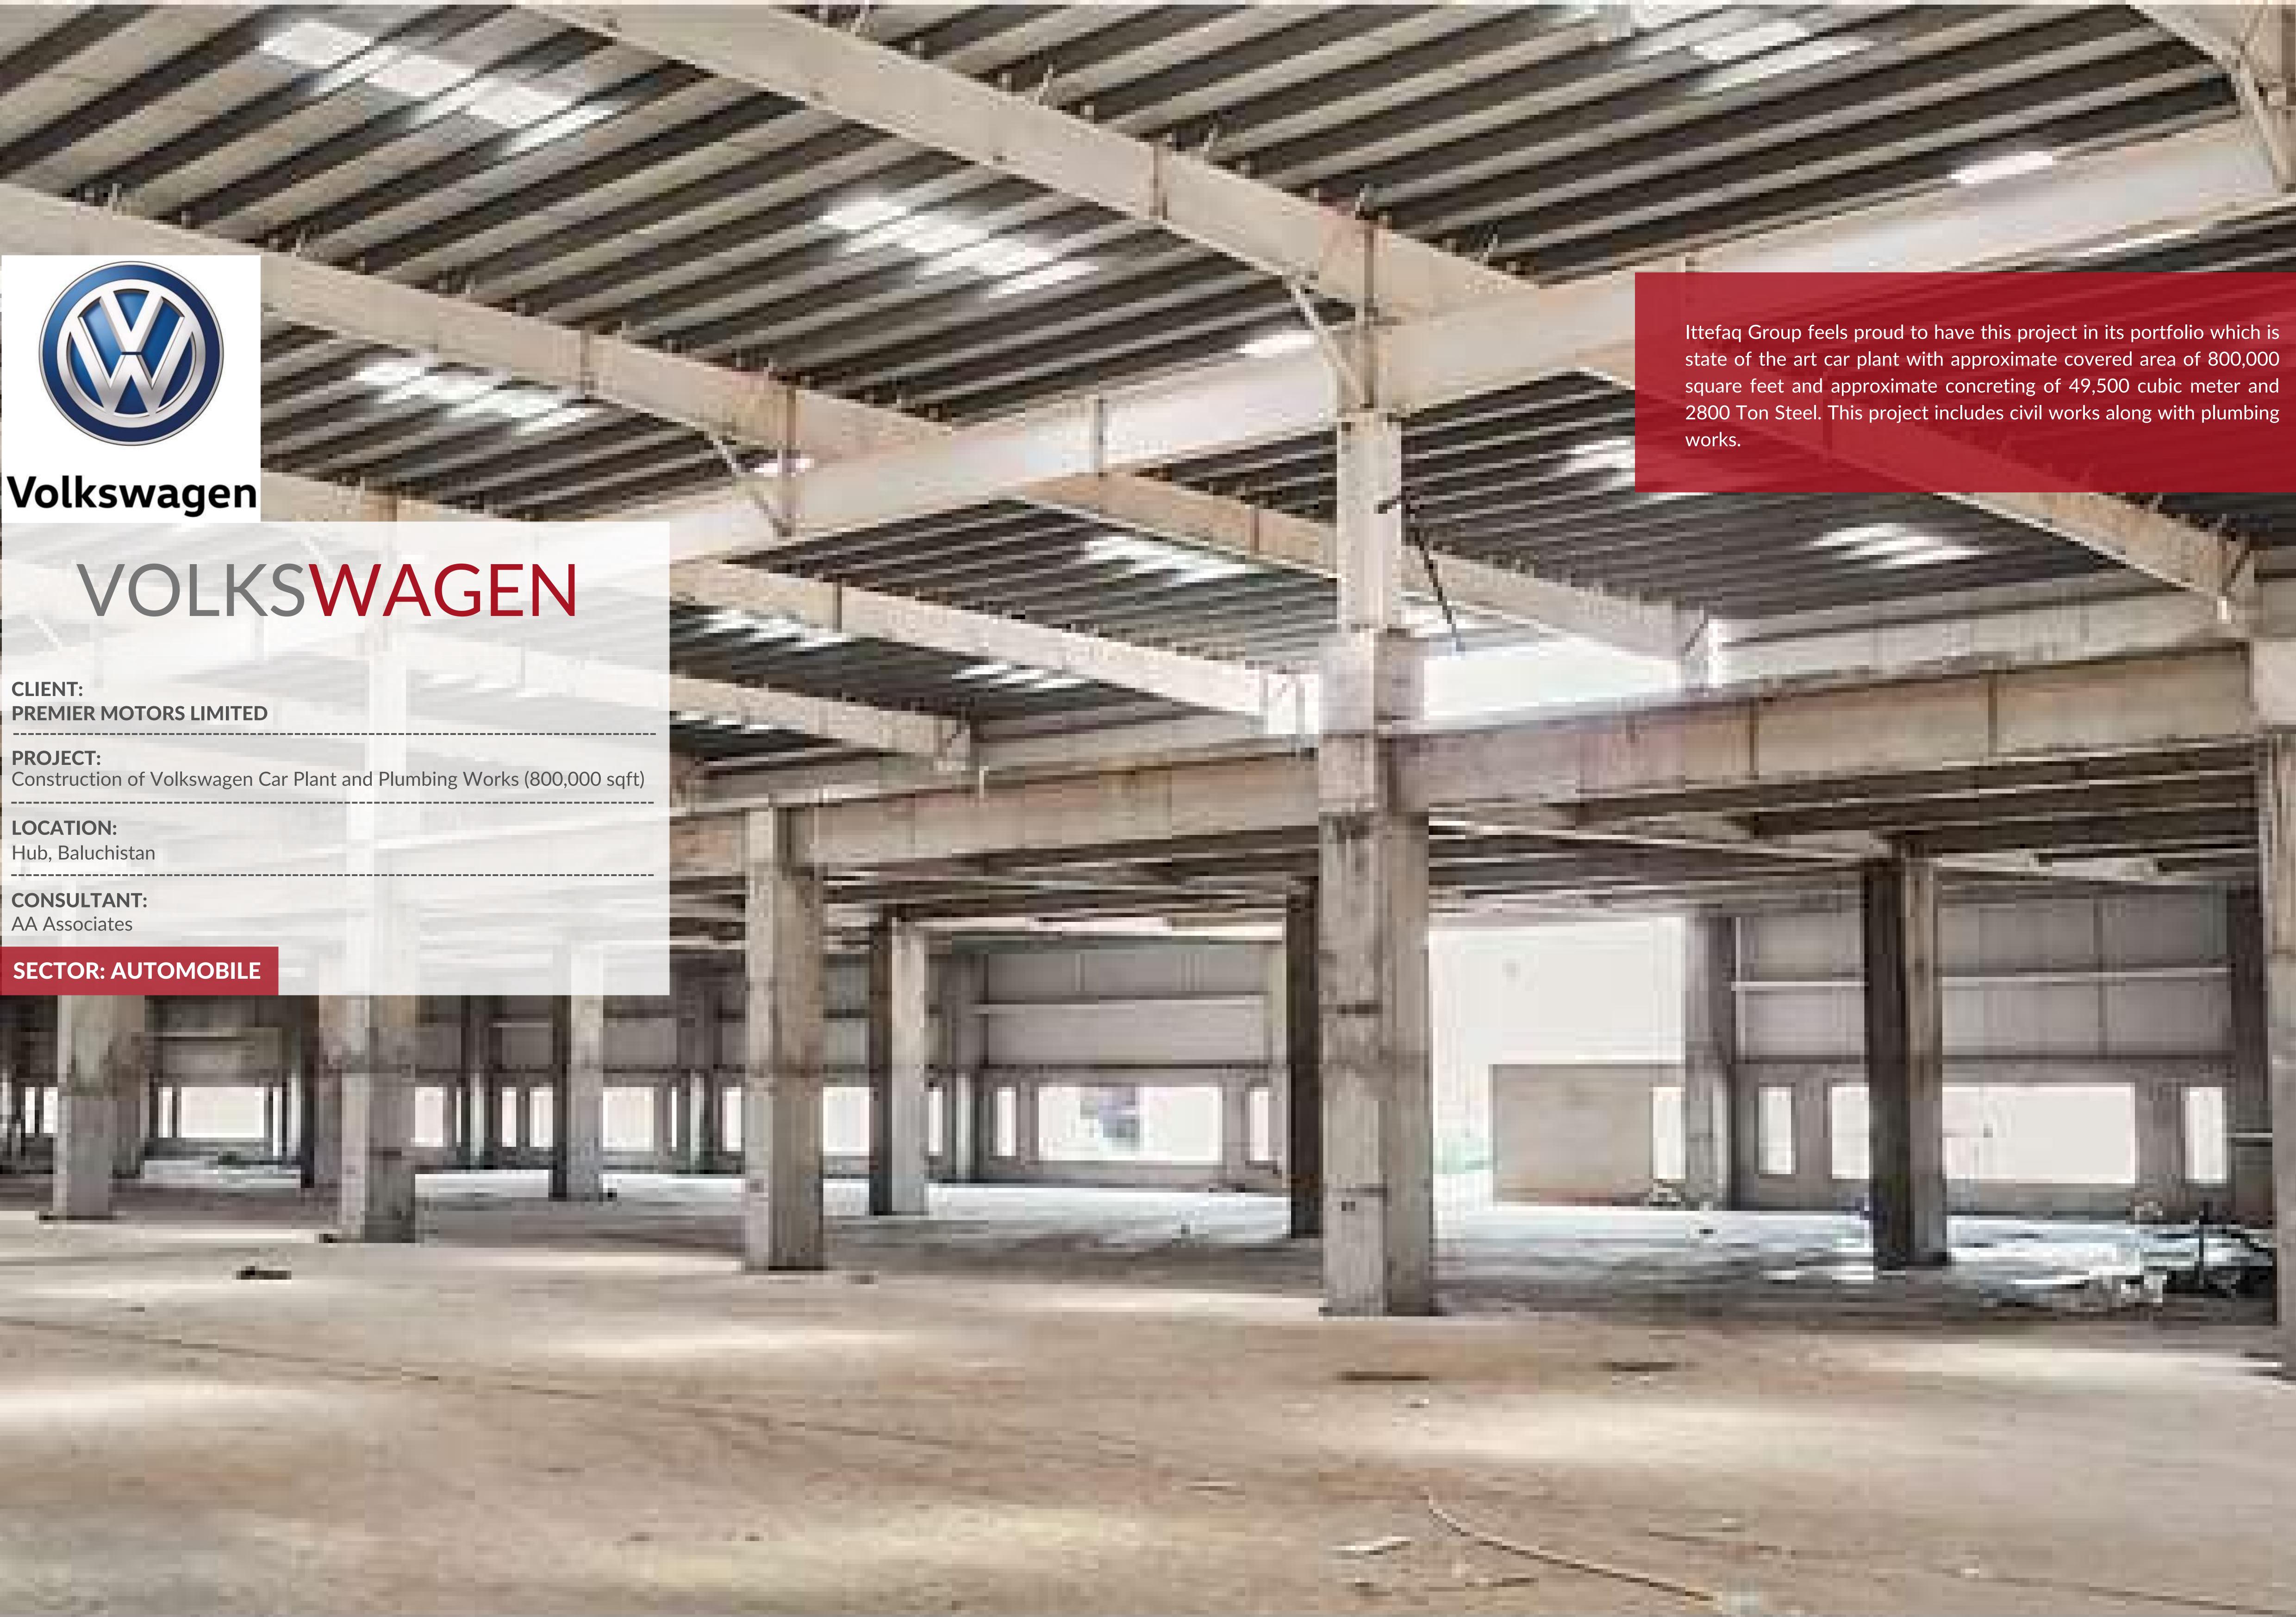

**CLIENT:** 

**PROJECT:** Construction of PU Production Halls (400,000sqft) 

LOCATION: Defense Road, Lahore 

**CONSULTANT:** ATL Design Studio