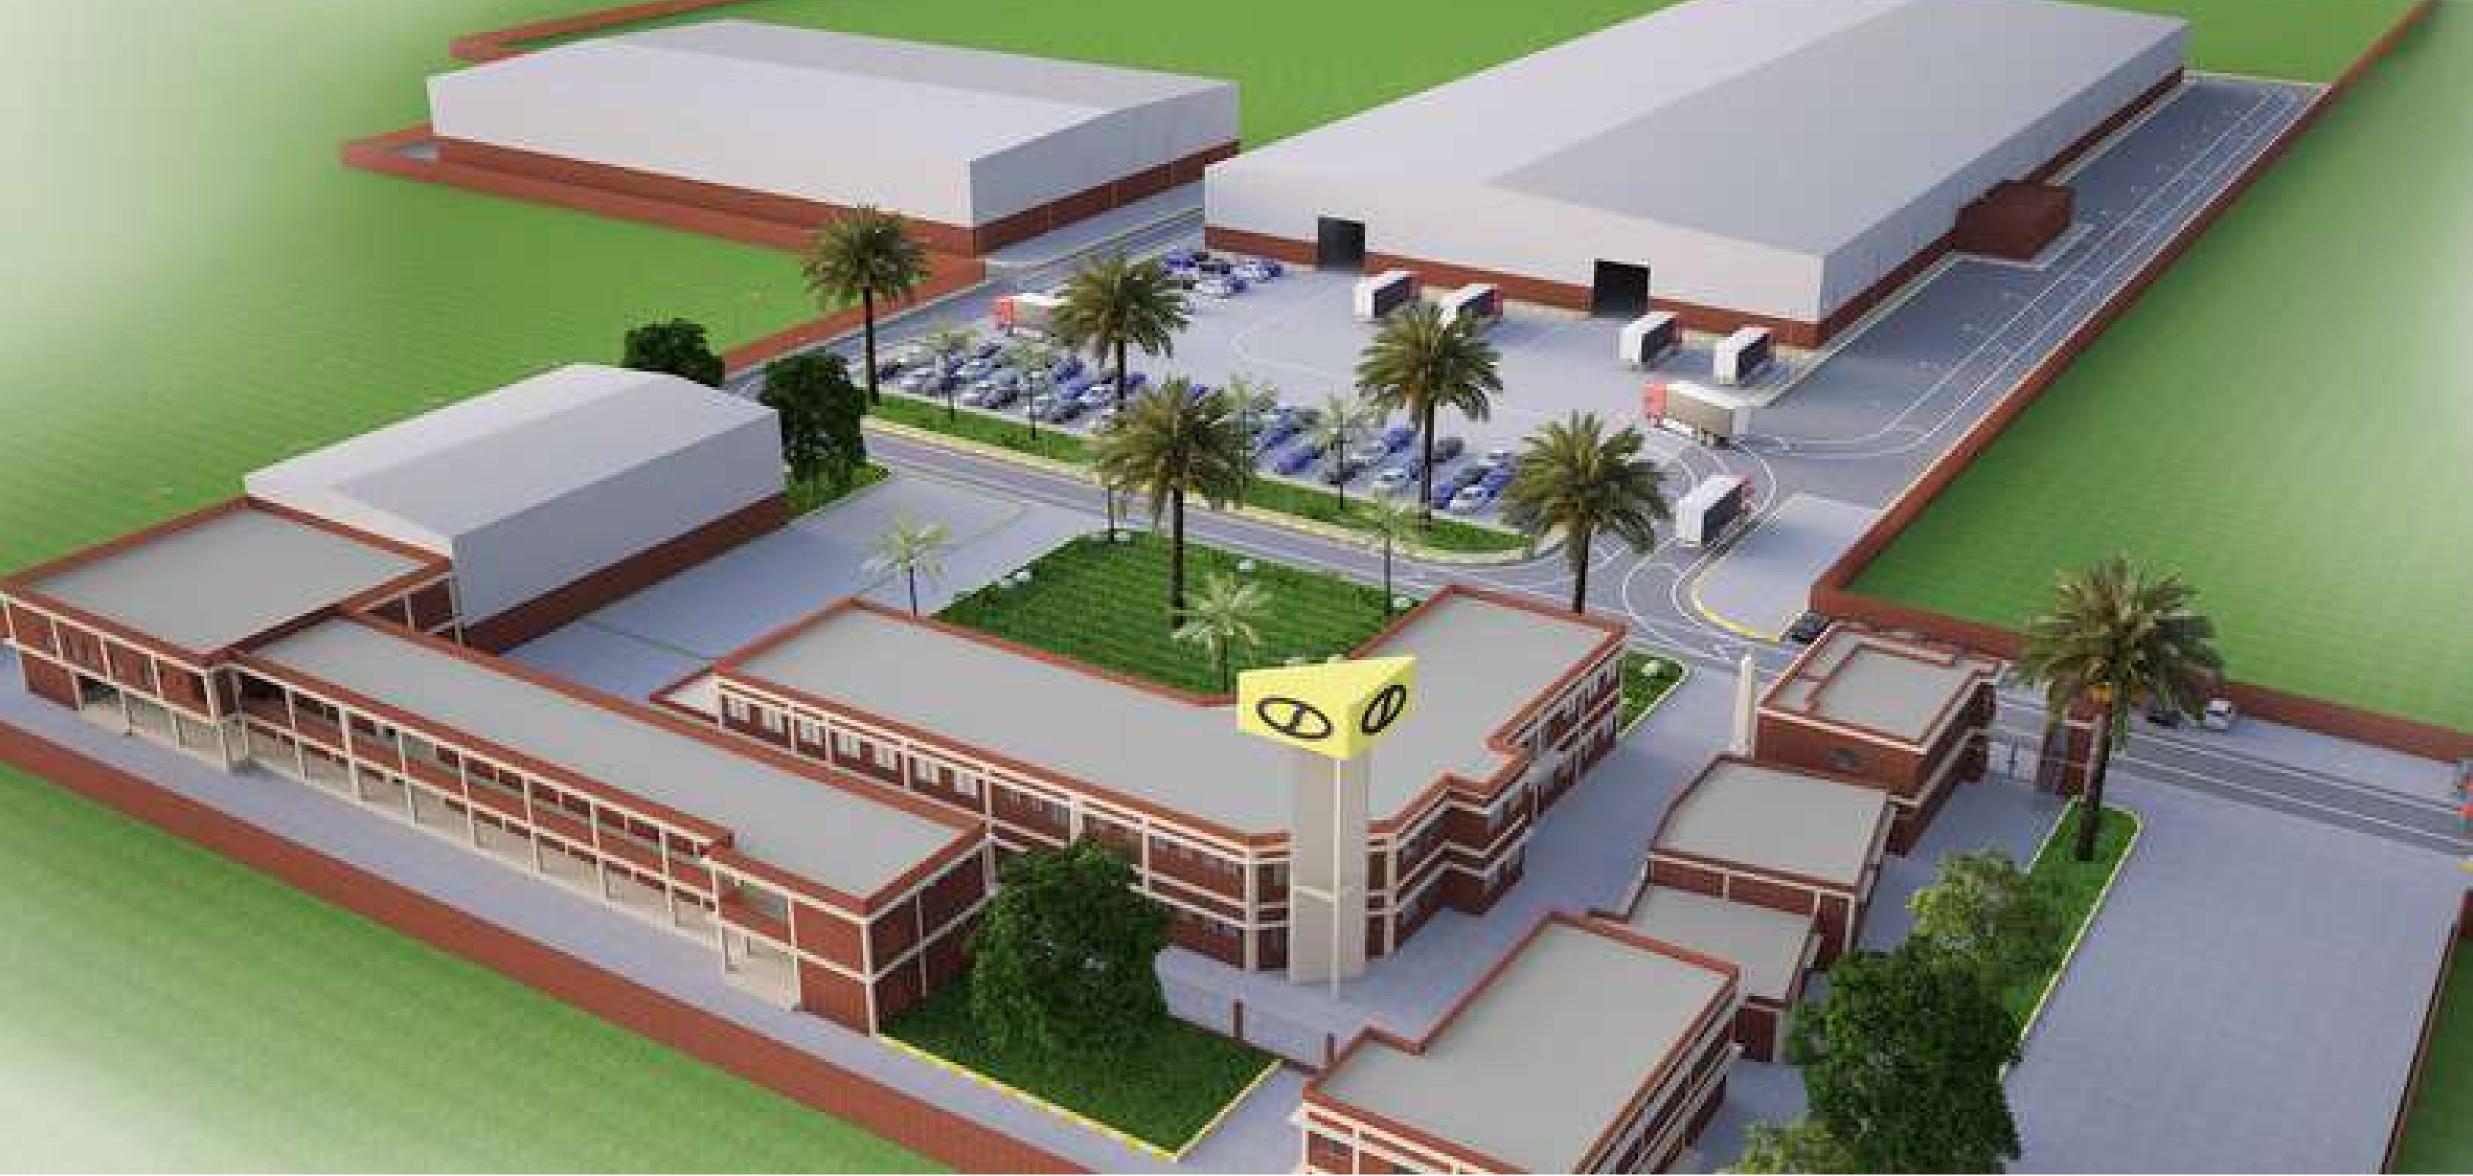

### **CLIENT:** KAMRAN STEEL (PVT.) LTD.

**PROJECT:** 

Civil works of Re Rolling Mill and Construction of Electric Control Room. (55,000 sqft)

LOCATION: Sheikhupura

## KAMRAN STEEL

**CLIENT:** KAMRAN STEEL PVT. LTD.

**PROJECT:** floors (90,000 sqft)

**LOCATION:** Lahore

**CONSULTANT:** Landmark Associates

MEP, Civil and Finishing Works of Commercial Building - 2 Basements plus 7

With total area of 90,000 sft. We are executing civil construction and MEP works of office building at Shadman, Lahore. Project Consultant is Landmark Associates.