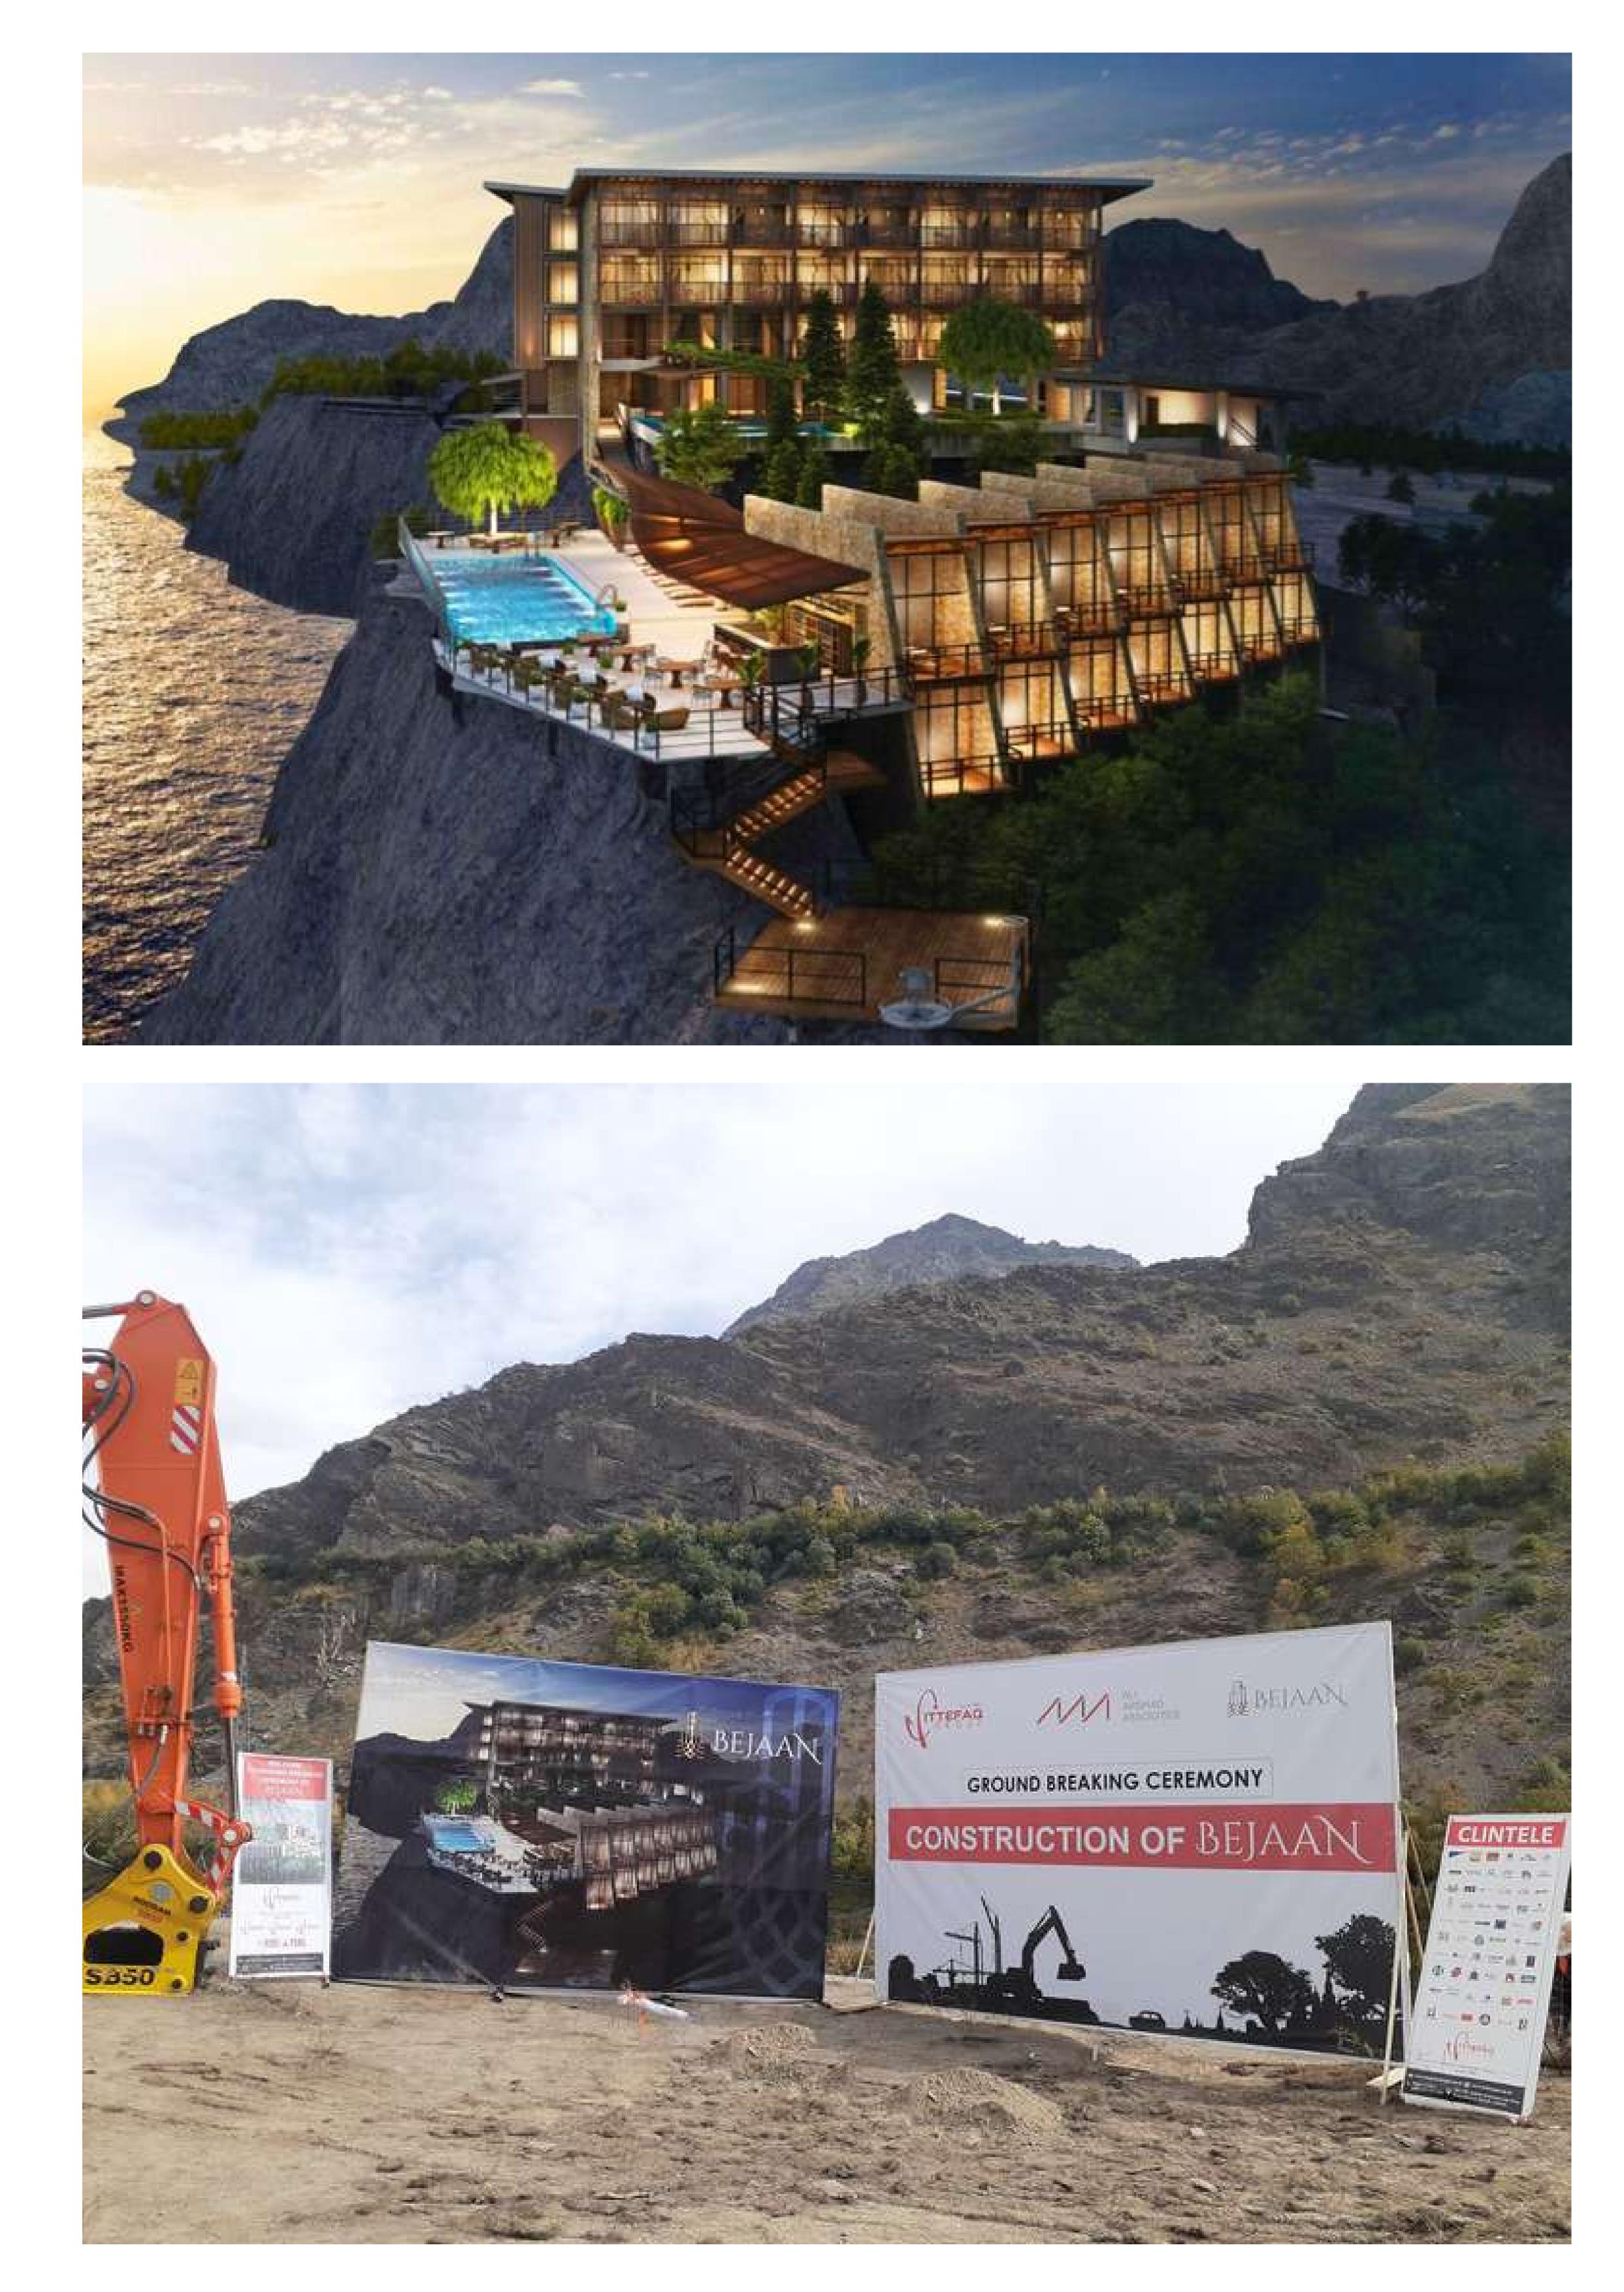

## **BEJAAN RESORT**

### CLIENT: MR. ANWAR AMAN

**PROJECT:** Turn-key construction of 5 star resort including Civil Construction, MEP works, PEB structures & Finishing works. (125,000 sqft.)

**LOCATION:** Chitral

**CONSULTANT:** Ali Arshad Associates

SECTOR: HOSPITALITY

The BEJAAN resort is being constructed and set up by well-known Chitrali American businessman and Entrepreneur Anwar Aman who originally hails from the Lot Kooh valley of Chitral. The 80-bedded Hotel, having two restaurants and a hall with 500-person sitting capacity. The facility was being set up in collaboration with private sector, adding that concerted efforts were being made to encourage Private sector invest in the promotion of the tourism sector.