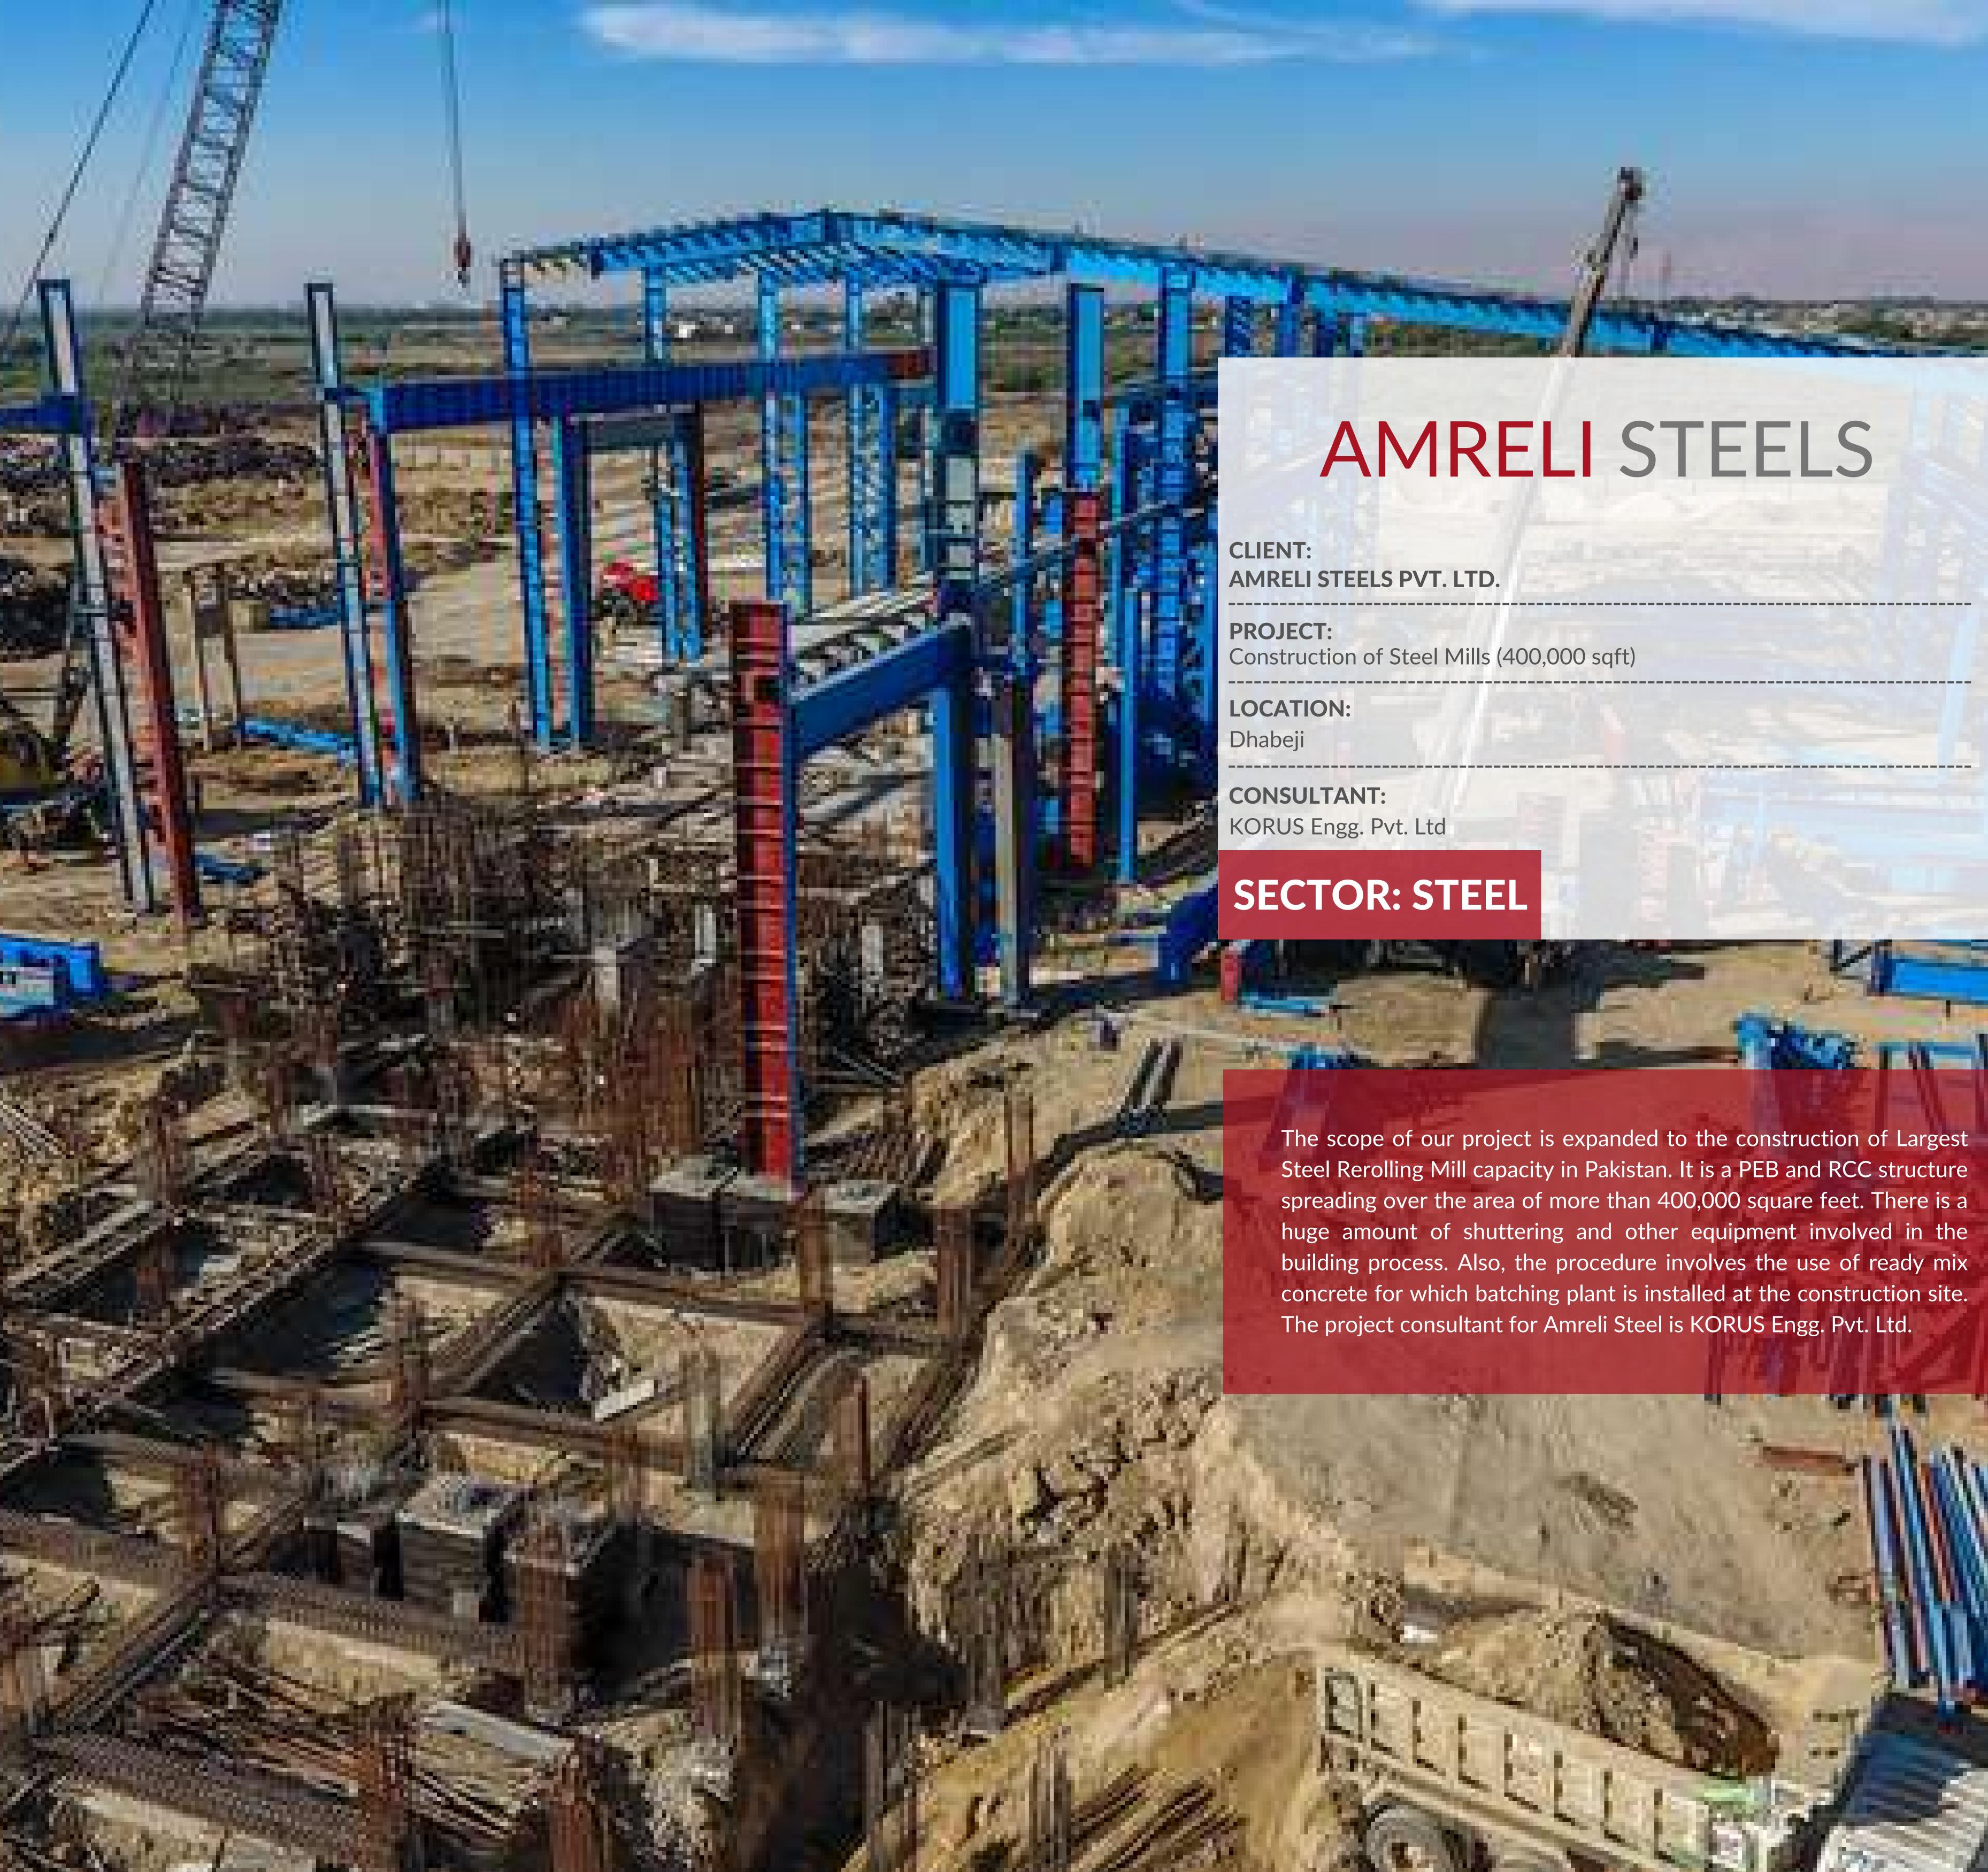

# **AMRELI STEELS**

**CLIENT: AMRELI STEELS PVT. LTD.** 

**PROJECT: Construction of Admin block** 

**LOCATION:** Dhabeji

**CONSULTANT:** KORUS Engg. Pvt. Ltd

**SECTOR: STEEL** 