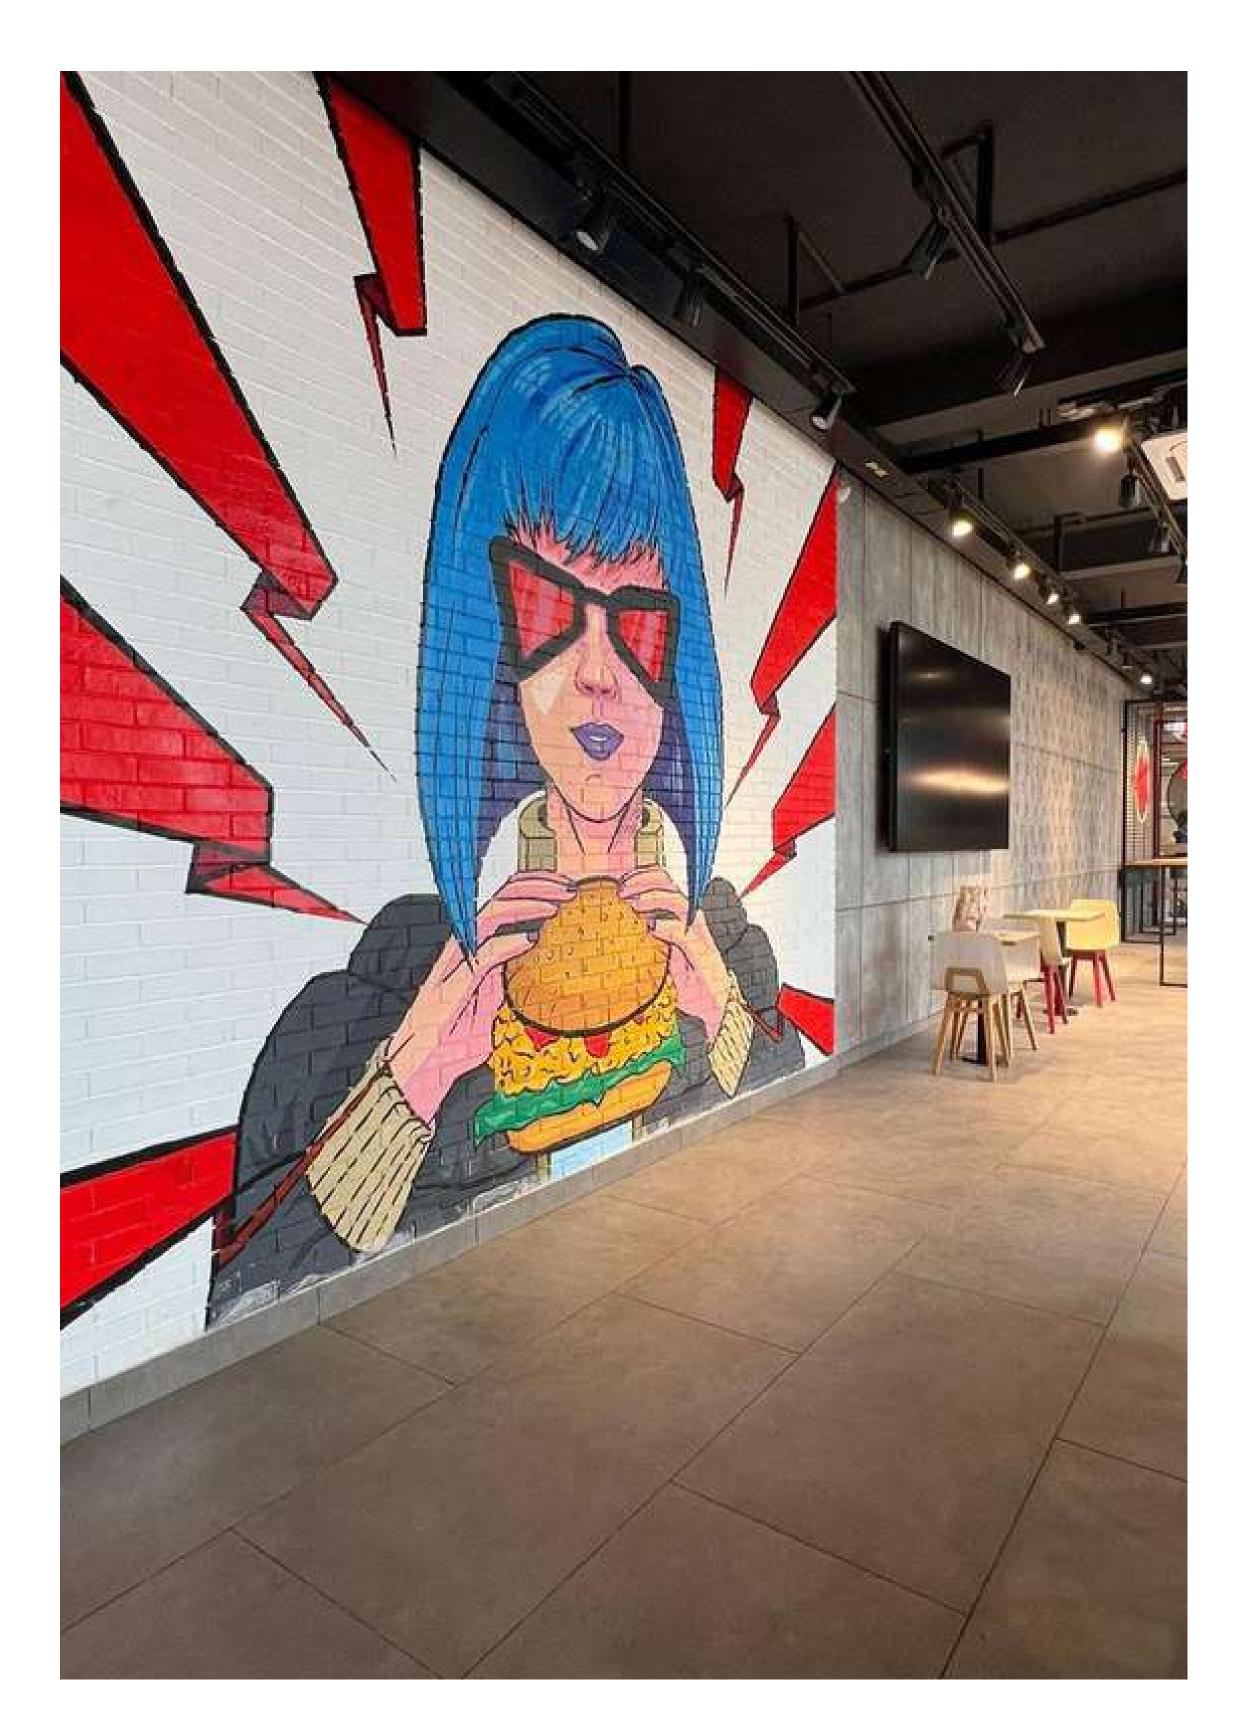

## KFC RESTAURANT

CLIENT: KFC PAKISTAN

**PROJECT:** Civil, MEP and Finishing works of restaurant building (8,500 sqft)

**LOCATION:** DHA, Lahore

**CONSULTANT:** NZ Engineering and Anwar Associates

\_\_\_\_\_