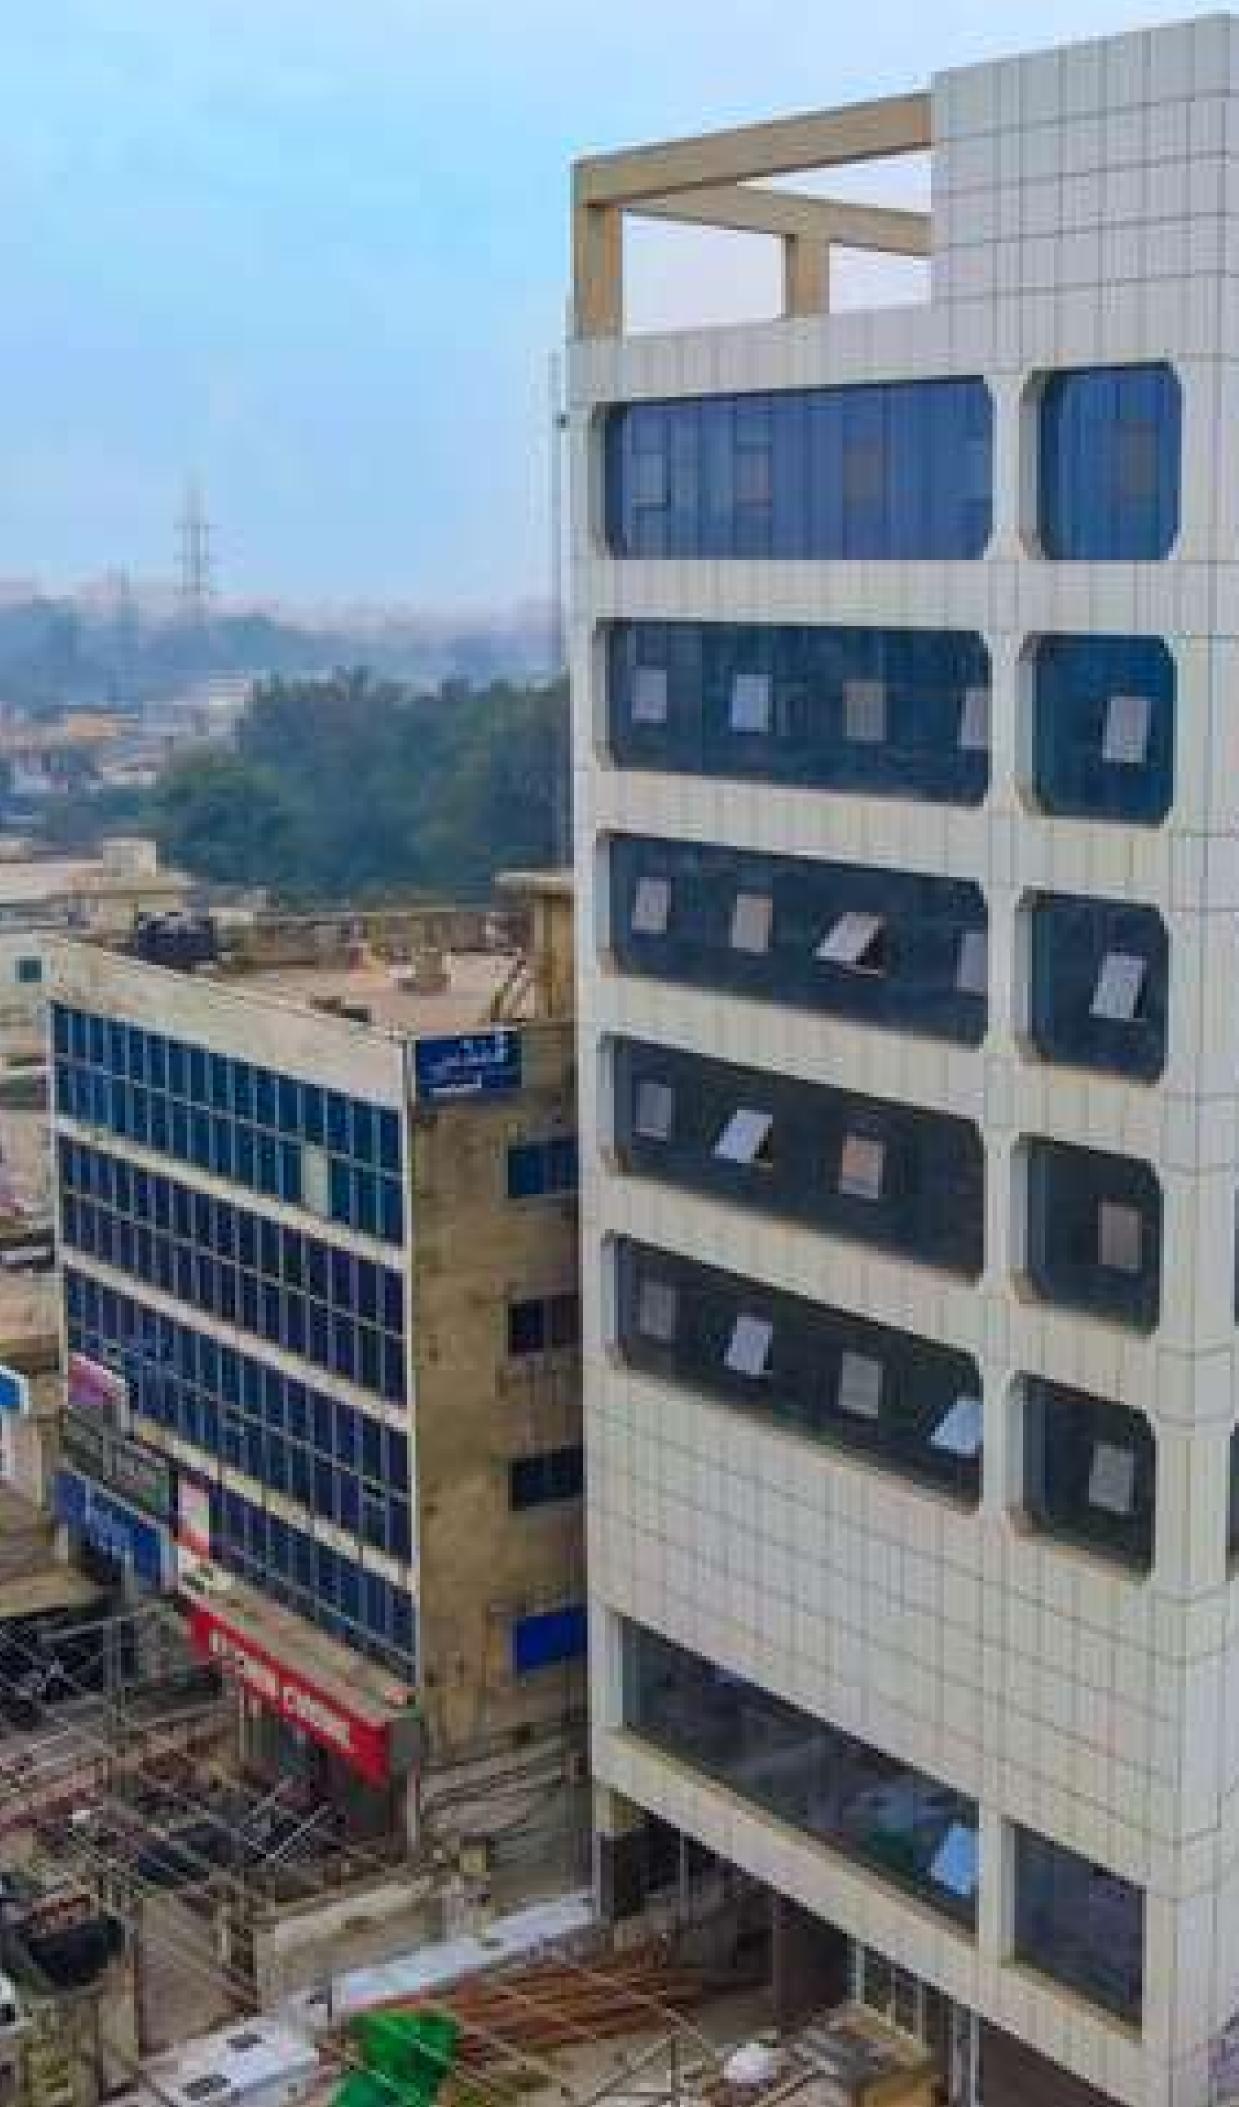

## KAMRAN STEEL

**CLIENT:** KAMRAN STEEL PVT. LTD.

**PROJECT:** floors (90,000 sqft)

**LOCATION:** Lahore

**CONSULTANT:** Landmark Associates

MEP, Civil and Finishing Works of Commercial Building - 2 Basements plus 7

With total area of 90,000 sft. We are executing civil construction and MEP works of office building at Shadman, Lahore. Project Consultant is Landmark Associates.