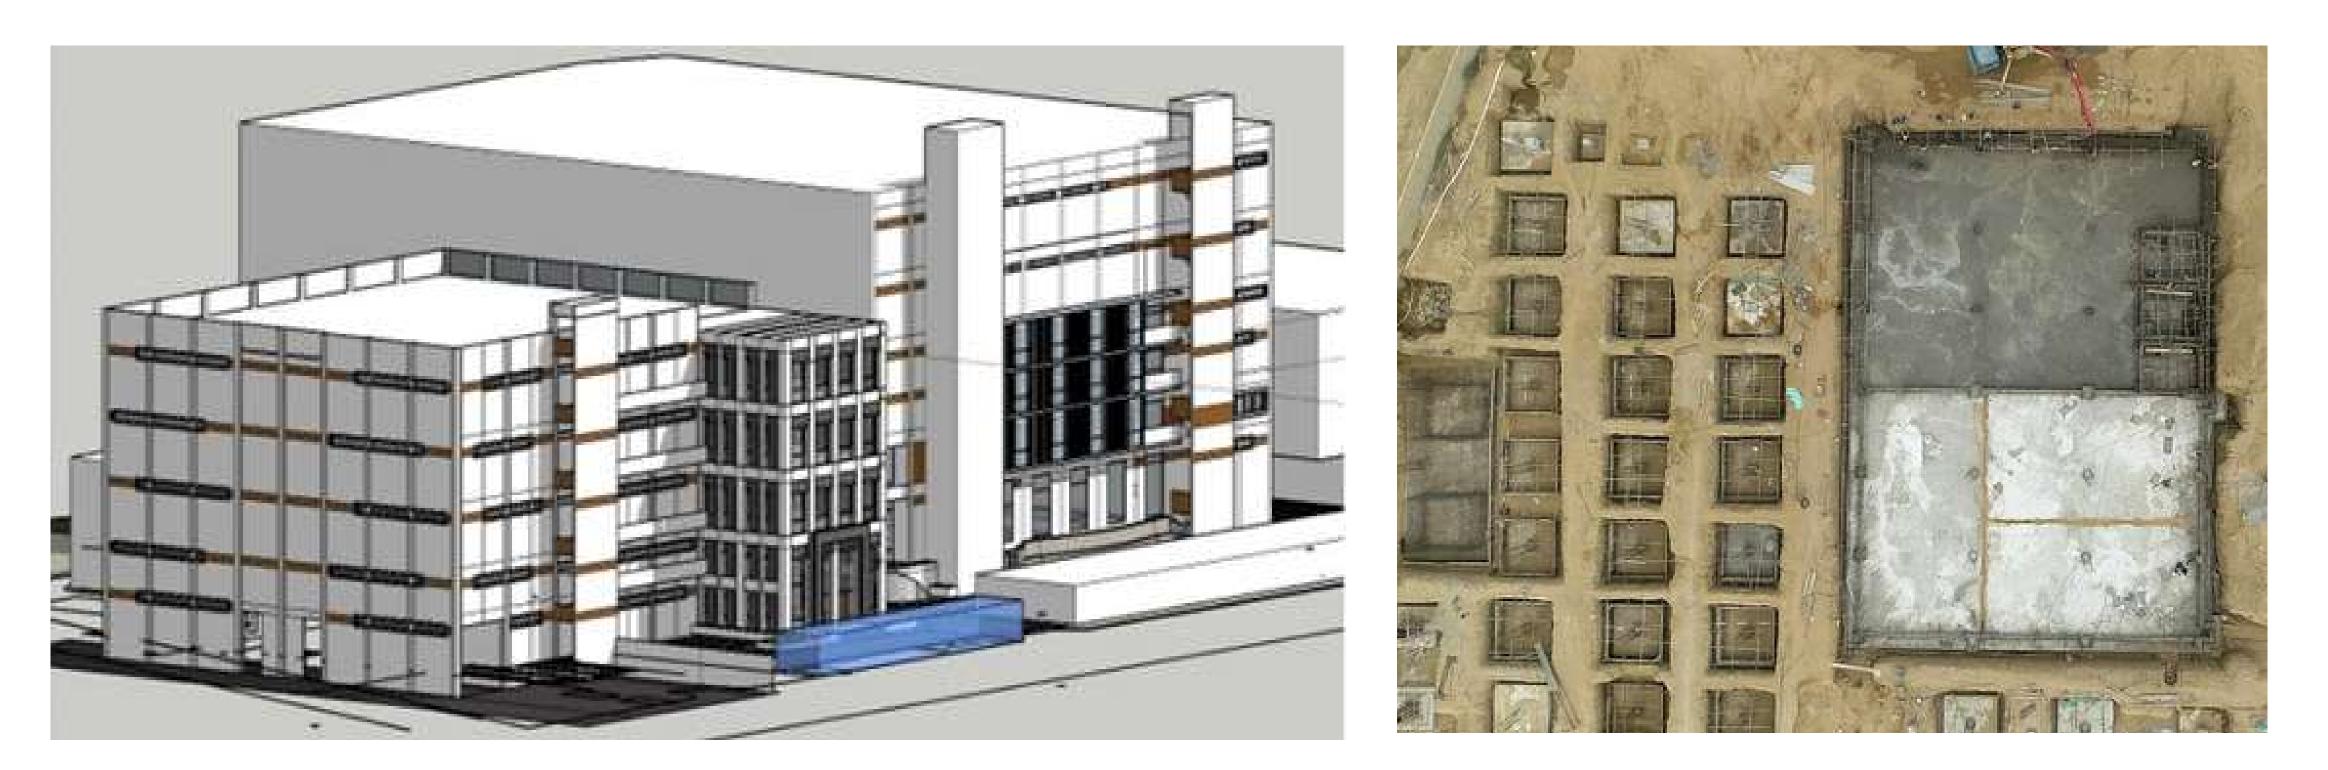

The scope of our project is expanded to the construction of several production halls. This is an RCC Structure of 70,000 square feet that includes office blocks, Labor colony, mosque, canteen, security office, OHWT and UGWT. Moreover, the construction of PEB building will be spread over 150,000 square feet, which will be 30 feet high. This also includes production halls, external electrification and external works like firefighting system as well as external pavement area of 250,000 square feet. The complete design is handled by consultants, Kalim Siddiqui and Associates.

**CLIENT:** 

**PROJECT:** Construction of PU Production Halls (400,000sqft) 

LOCATION: Defense Road, Lahore 

**CONSULTANT:** ATL Design Studio