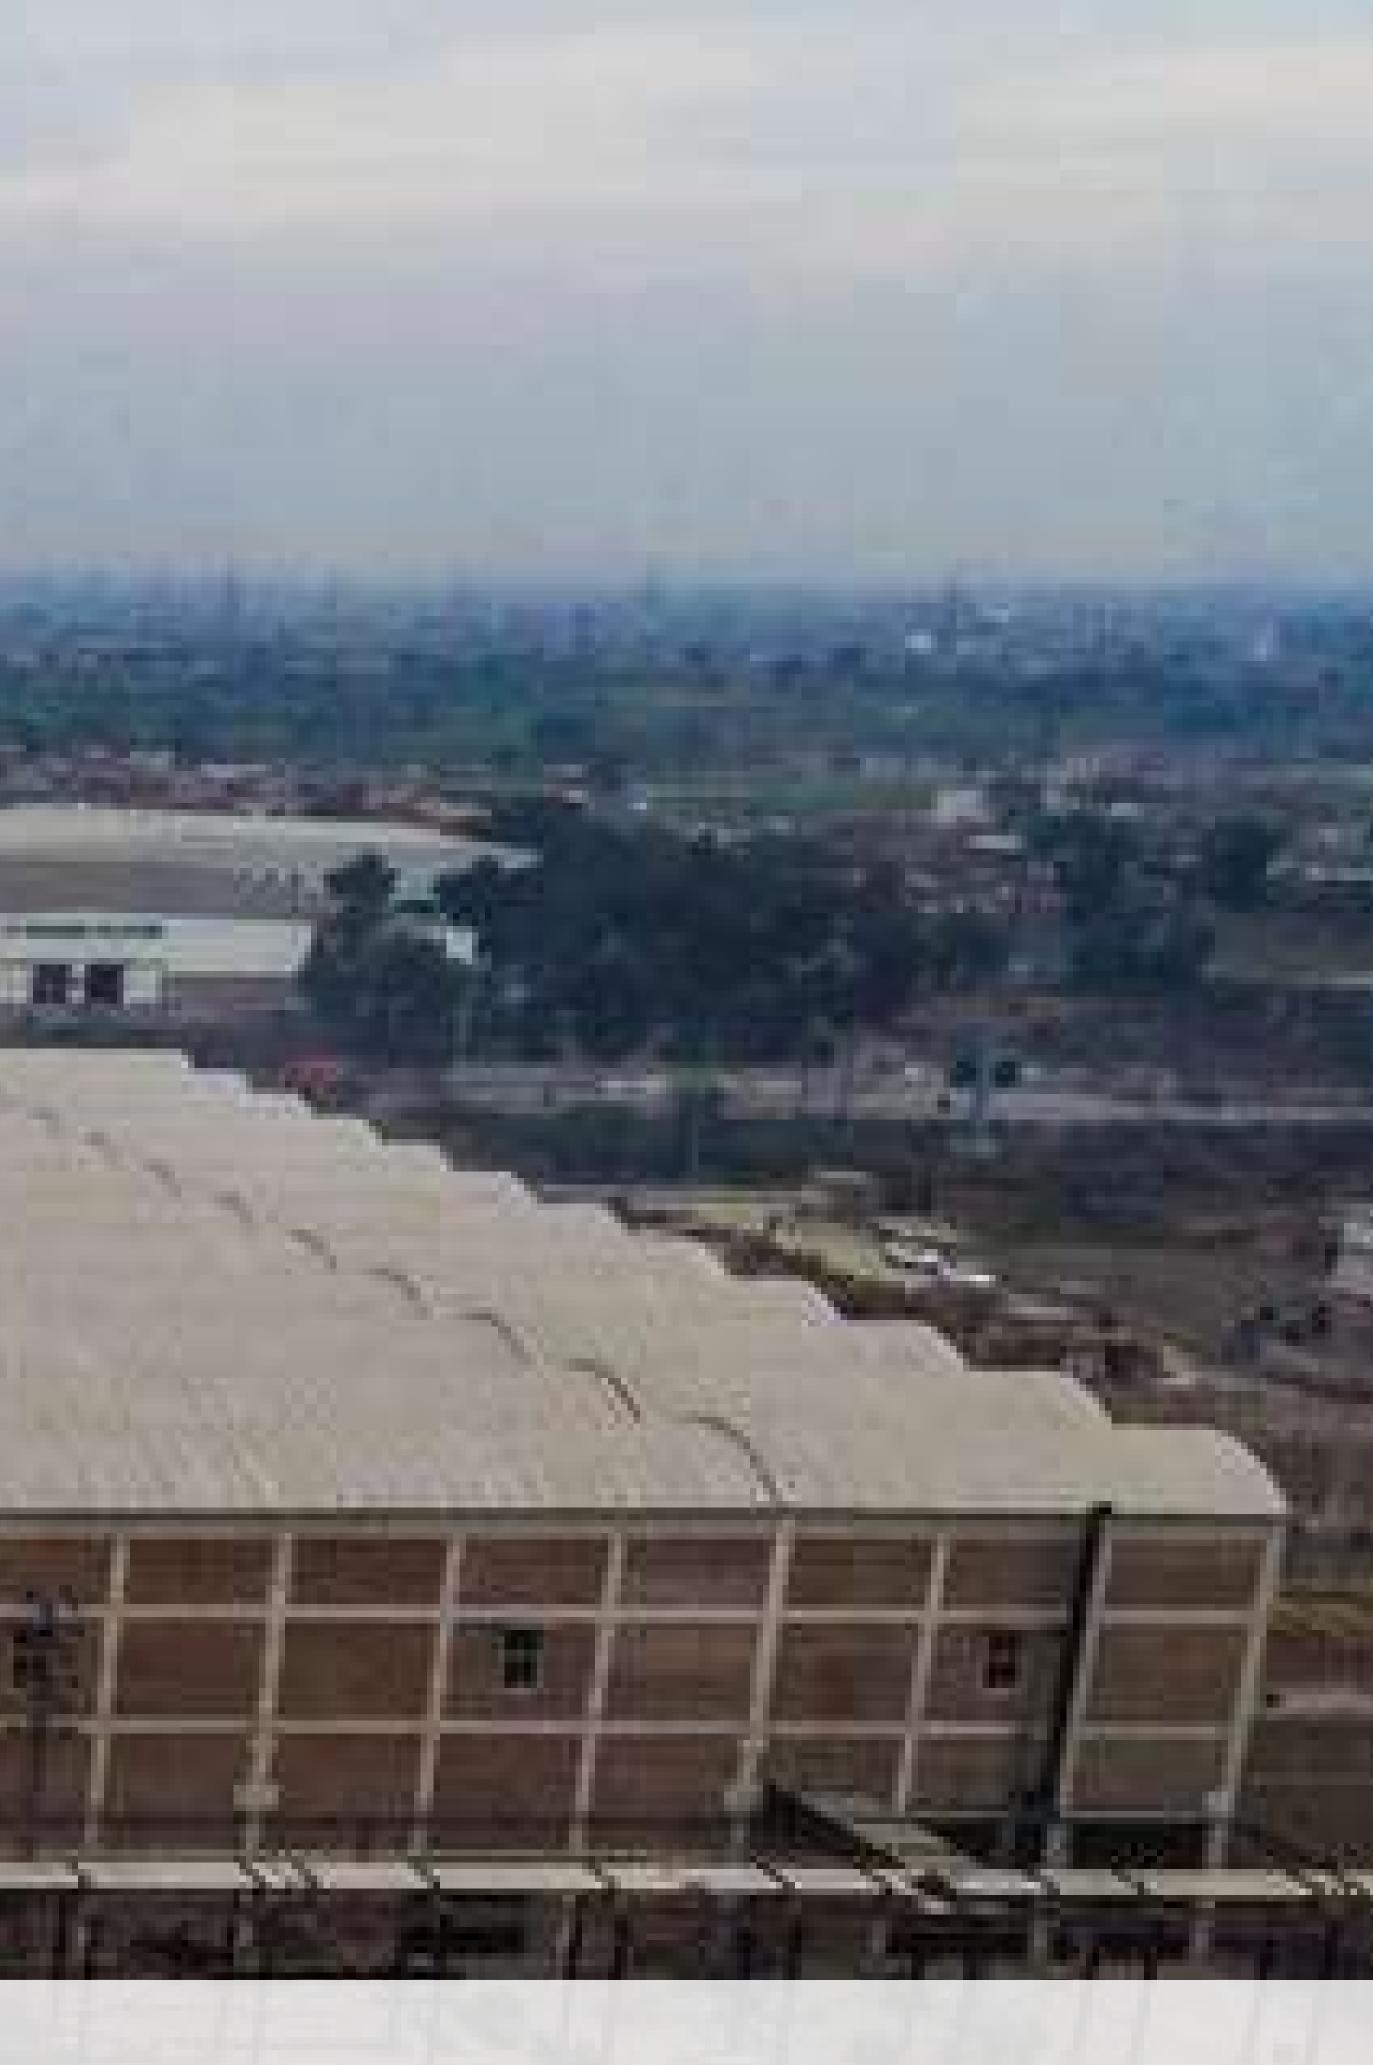

The scope of our project is expanded to the construction of several production halls. This is an RCC Structure of 70,000 square feet that includes office blocks, Labor colony, mosque, canteen, security office, OHWT and UGWT. Moreover, the construction of PEB building will be spread over 150,000 square feet, which will be 30 feet high. This also includes production halls, external electrification and external works like firefighting system as well as external pavement area of 250,000 square feet. The complete design is handled by consultants, Kalim Siddiqui and Associates.

**CLIENT:** 

**PROJECT:** Construction of PU Production Halls (400,000sqft) 

LOCATION: Defense Road, Lahore 

**CONSULTANT:** ATL Design Studio