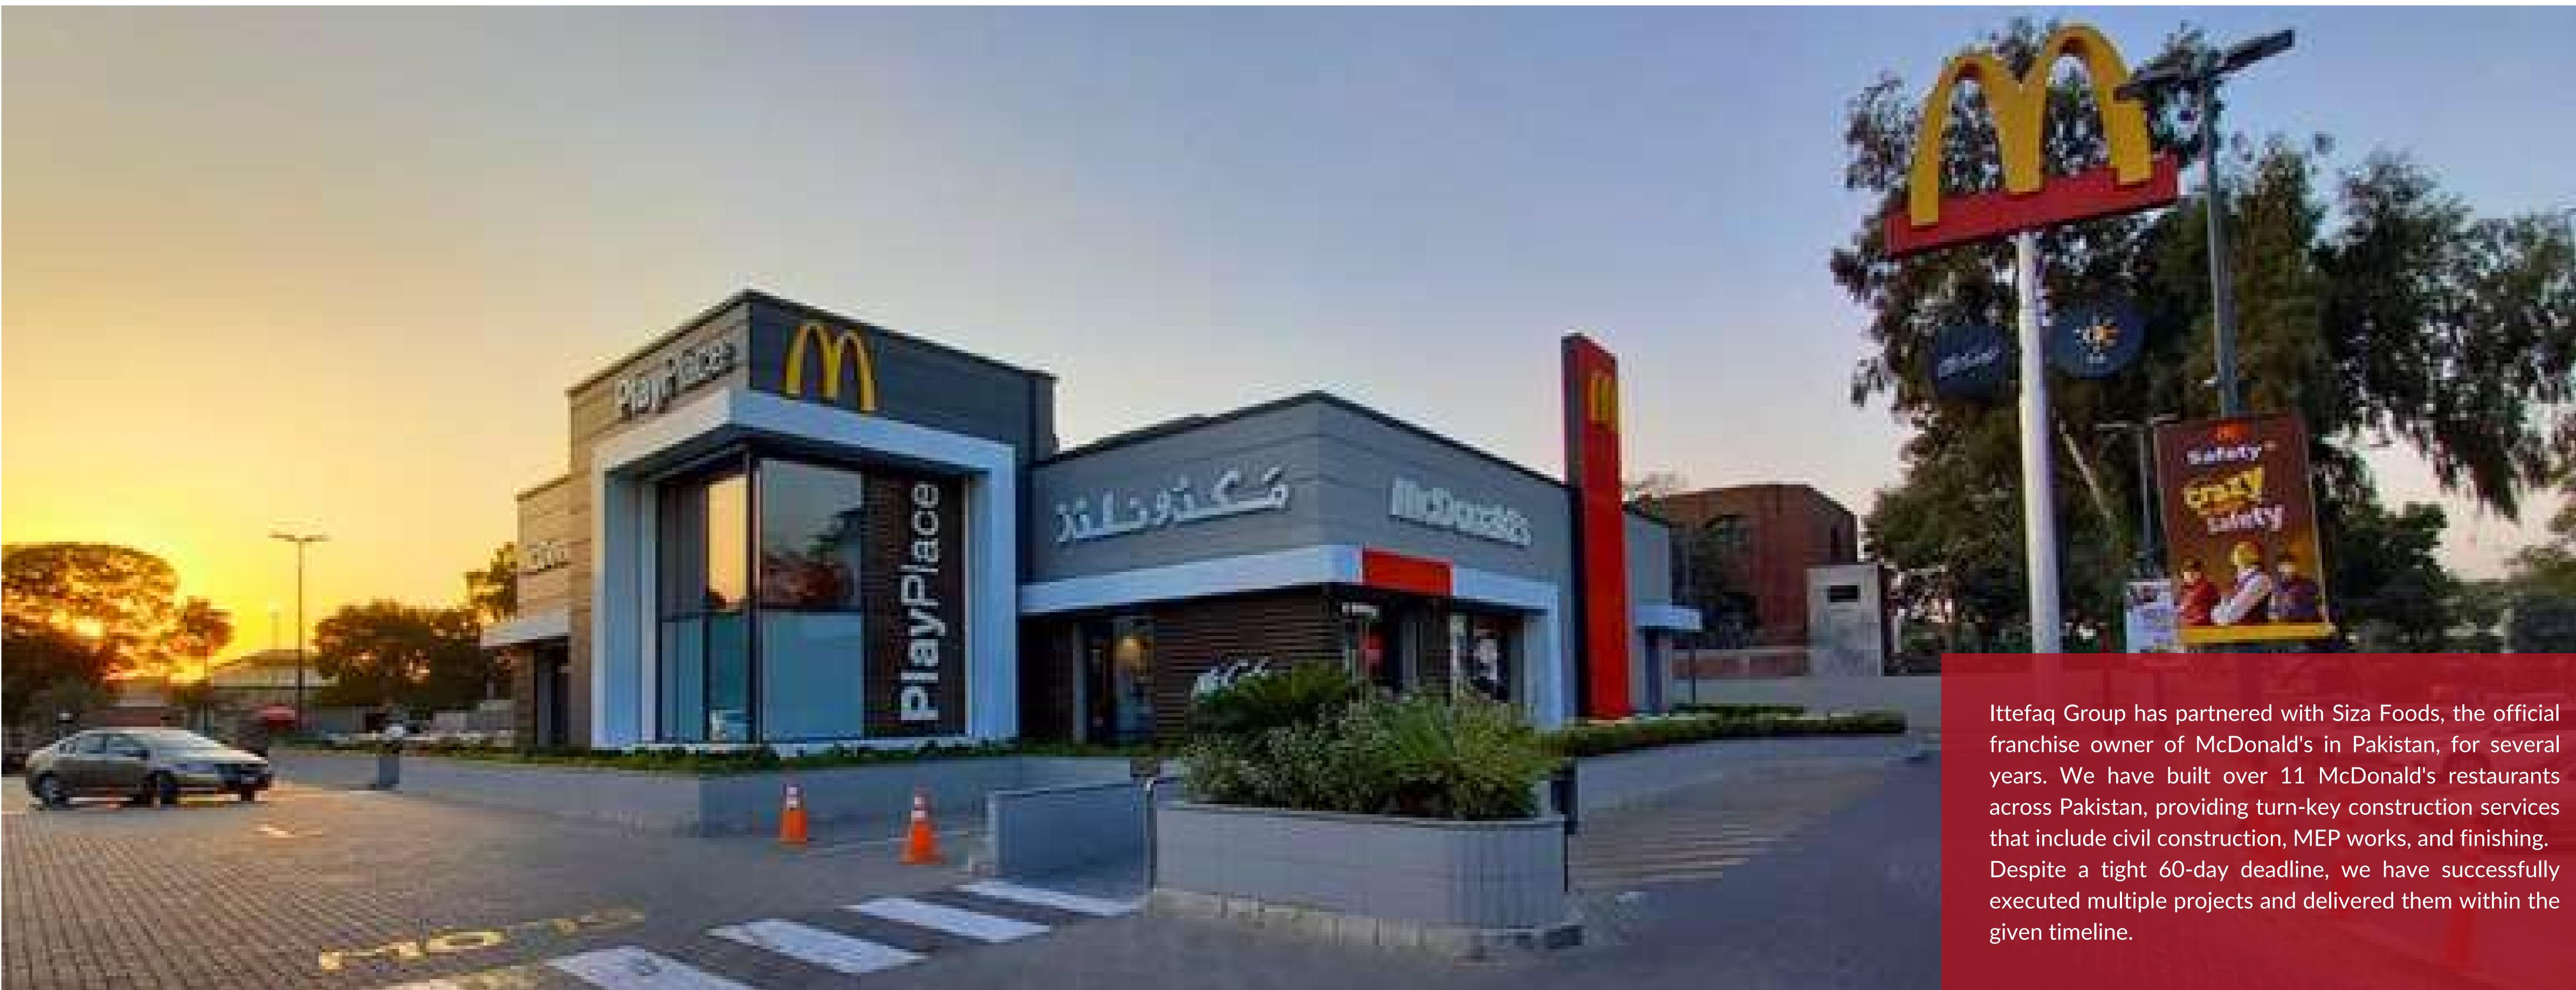

## MCDONALD'S

### **CLIENT:**

### SIZA FOODS (PVT.) LTD.

### **PROJECT:**

Various Turn-key Construction services of more than 11 Mcdonald's Restaurants (6,500 sqft - 8,500 sqft each)

### **LOCATIONS:**

DHA Y block LHE, DHA Rahbar LHE, G1 Market LHE, Barkat Market LHE, Askari 11 LHE, Cantt Multan, Jehlum, Cantt Pano Aqil, Bahria Town KHI, M1 Haro

### CONSULTANT:

Ahed Associates

### SECTOR: RESTAURANT