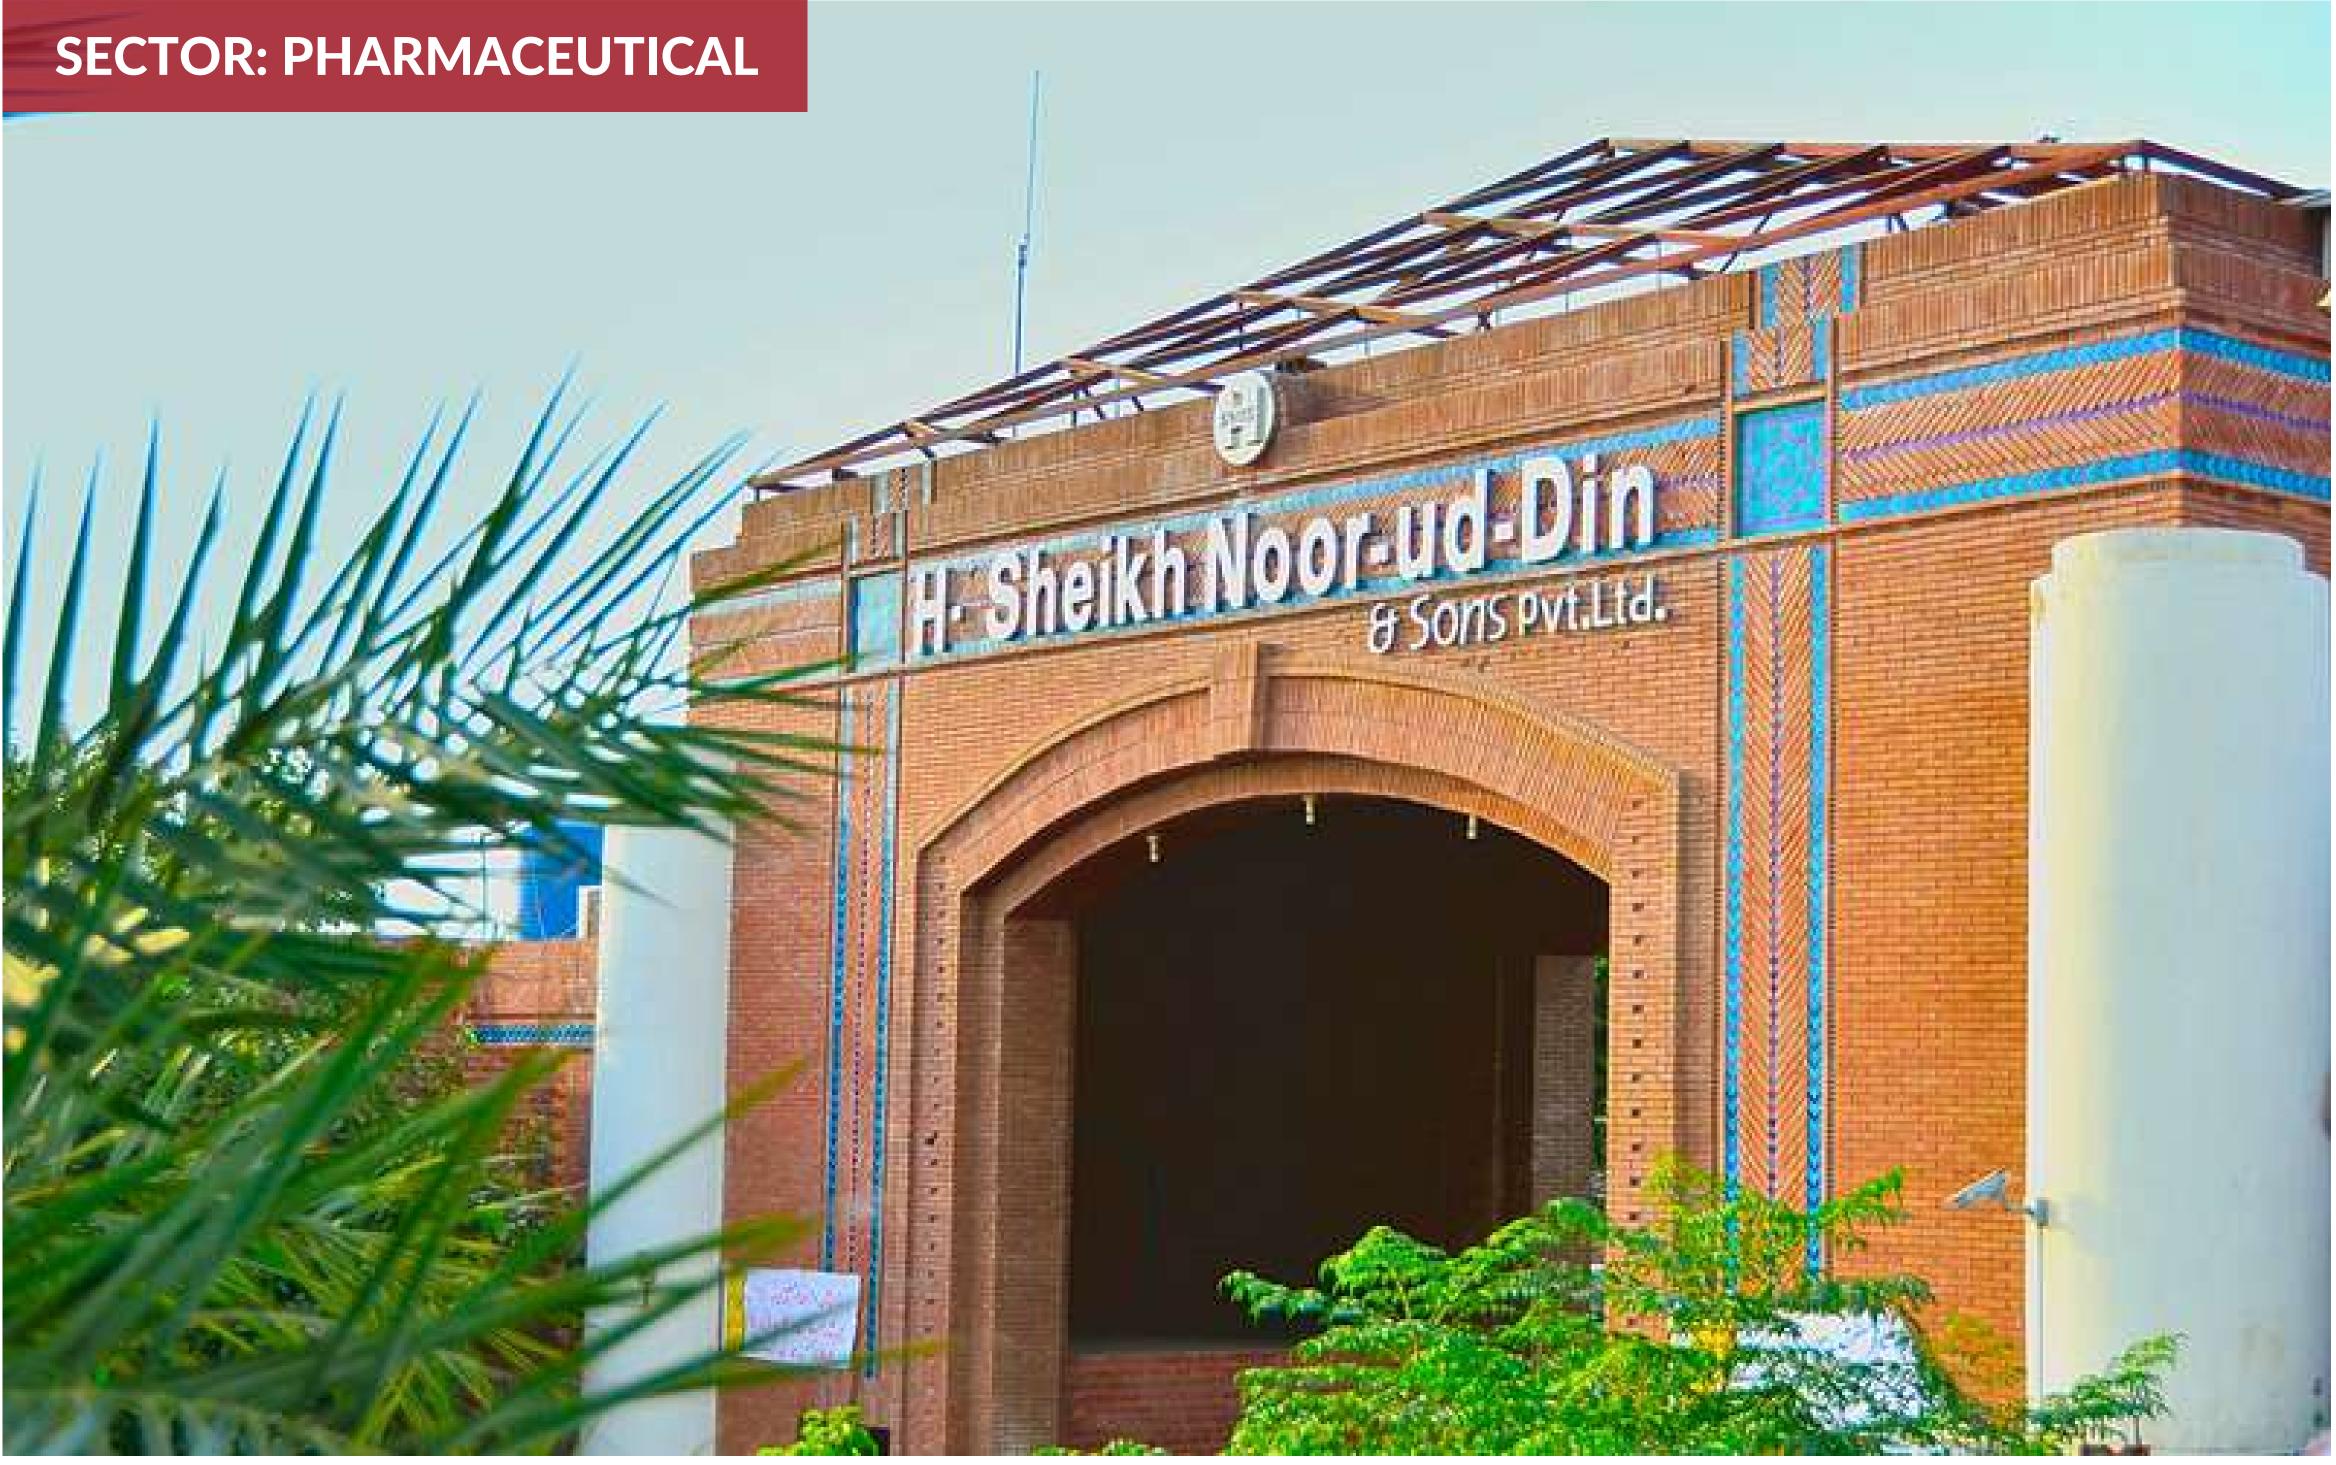

### 

**CLIENT: SHEIKH NOOR UD DIN & SONS** 

**PROJECT:** (375,000 sqft)

**LOCATION:** Bhai Pheru, Multan Road

**CONSULTANT:** Attiq Associates

### **CLIENT:** SHEIKH NOOR-UD-DIN AND SONS

**PROJECT:** 

**LOCATION:** Bhai Pheru, Multan Road

**CONSULTANT:** Attiq Associates

### Construction of Ulinzi Plant - Largest Condom Plant (200,000 sqft)

\_\_\_\_\_\_