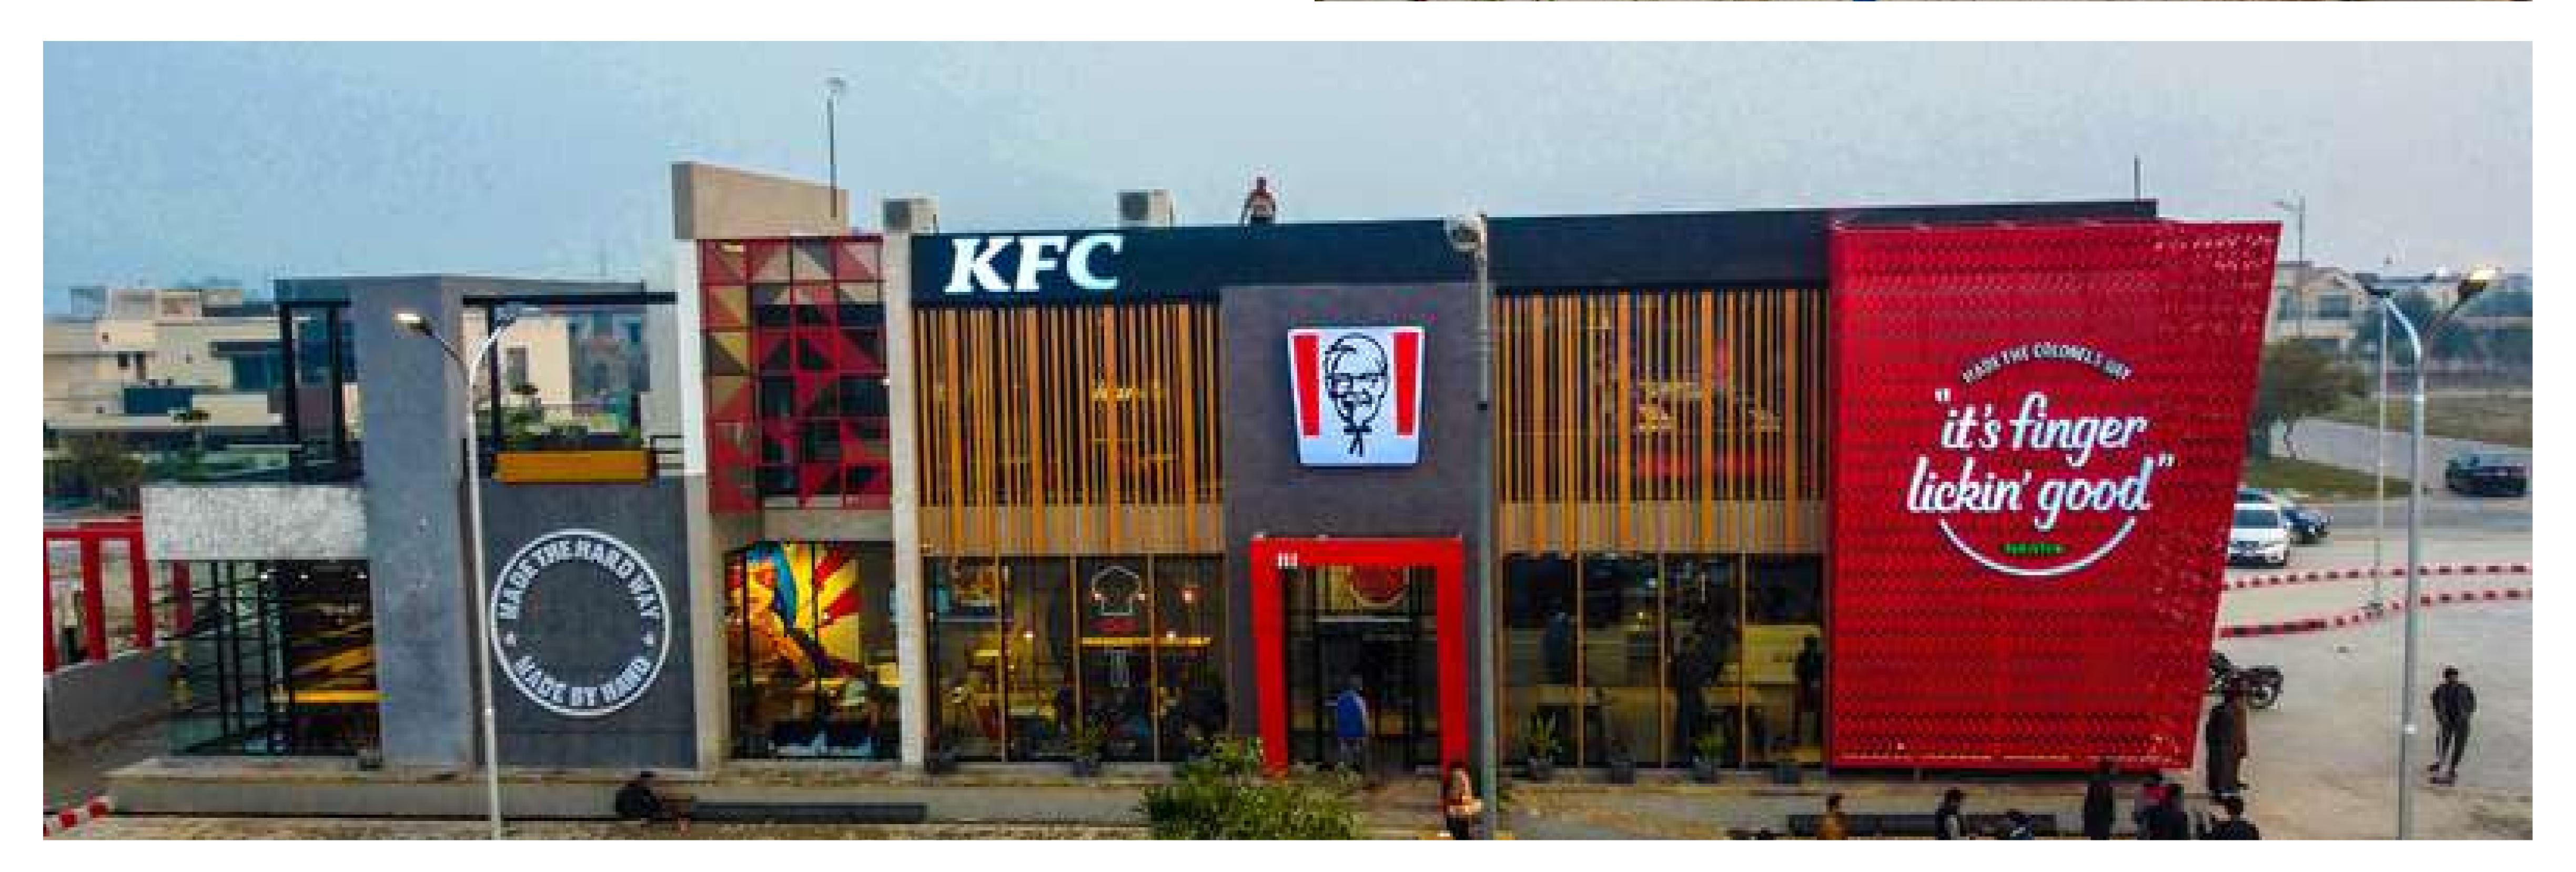

## KFC RESTAURANT

CLIENT: KFC PAKISTAN

**PROJECT:** Civil, MEP and Finishing works of restaurant building (8,500 sqft)

**LOCATION:** DHA, Lahore

**CONSULTANT:** NZ Engineering and Anwar Associates

\_\_\_\_\_