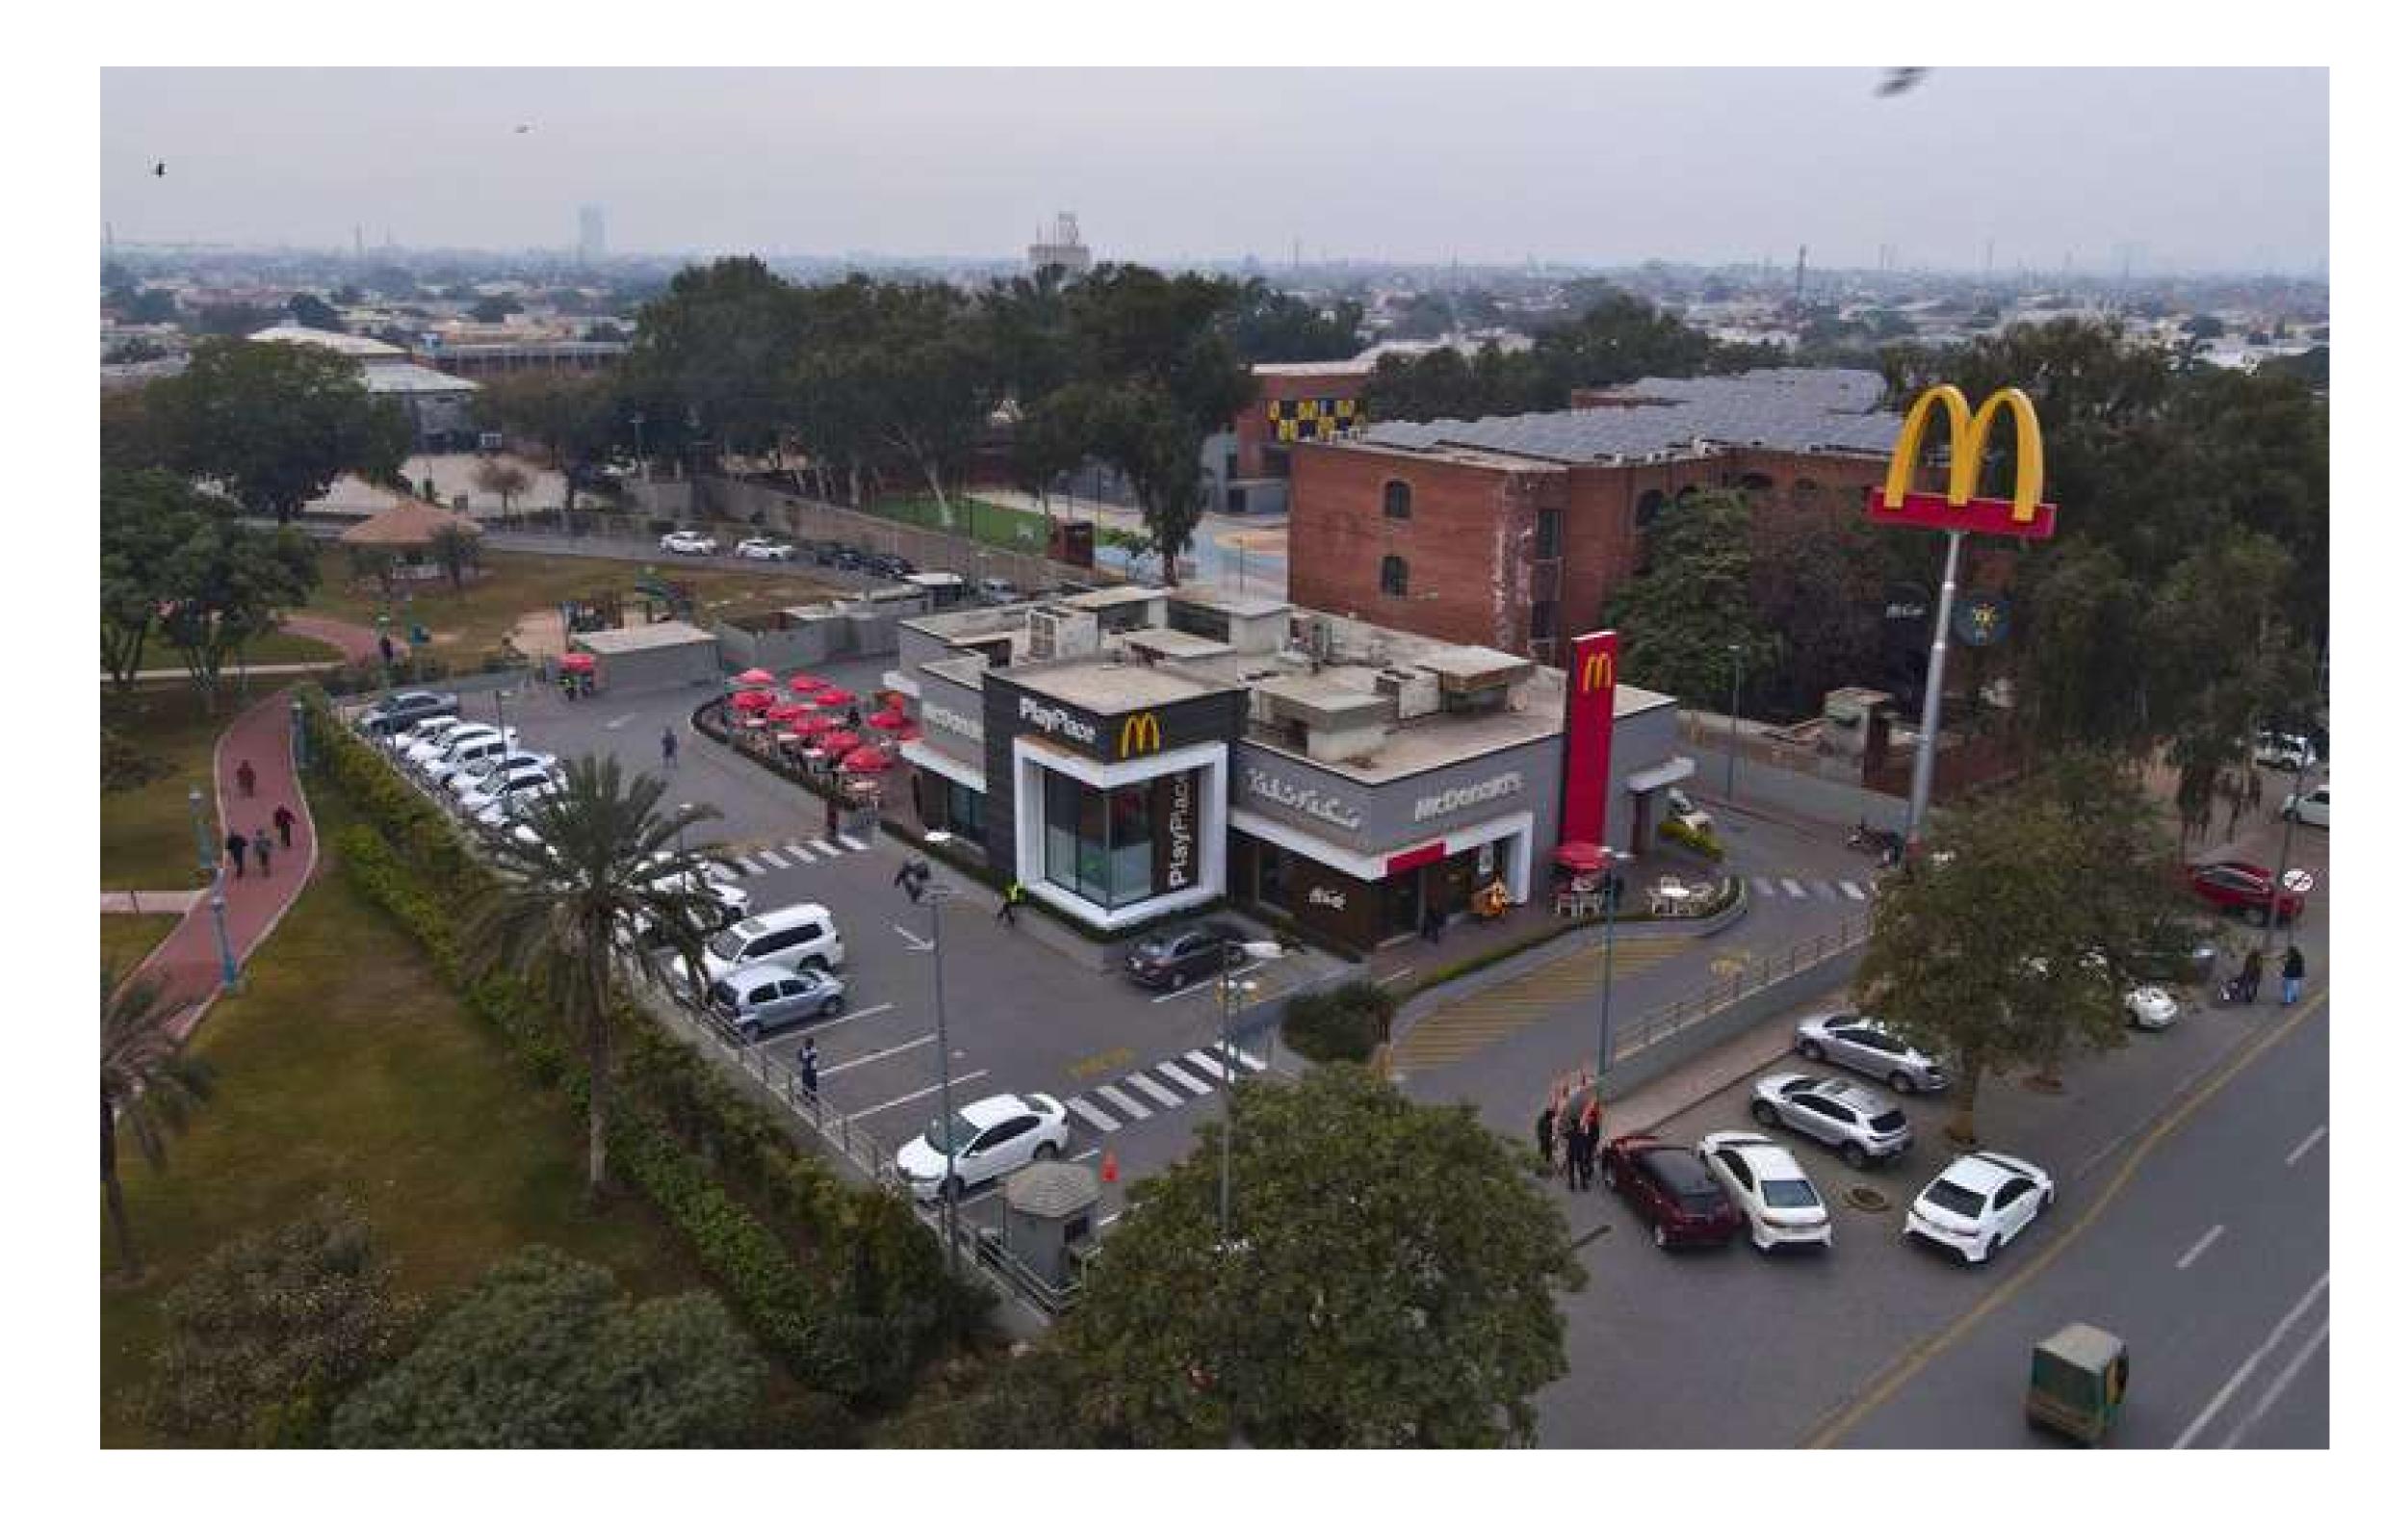

## MCDONALD'S

### **CLIENT:**

### SIZA FOODS (PVT.) LTD.

### **PROJECT:**

Various Turn-key Construction services of more than 11 Mcdonald's Restaurants (6,500 sqft - 8,500 sqft each)

### **LOCATIONS:**

DHA Y block LHE, DHA Rahbar LHE, G1 Market LHE, Barkat Market LHE, Askari 11 LHE, Cantt Multan, Jehlum, Cantt Pano Aqil, Bahria Town KHI, M1 Haro

### CONSULTANT:

Ahed Associates

### SECTOR: RESTAURANT