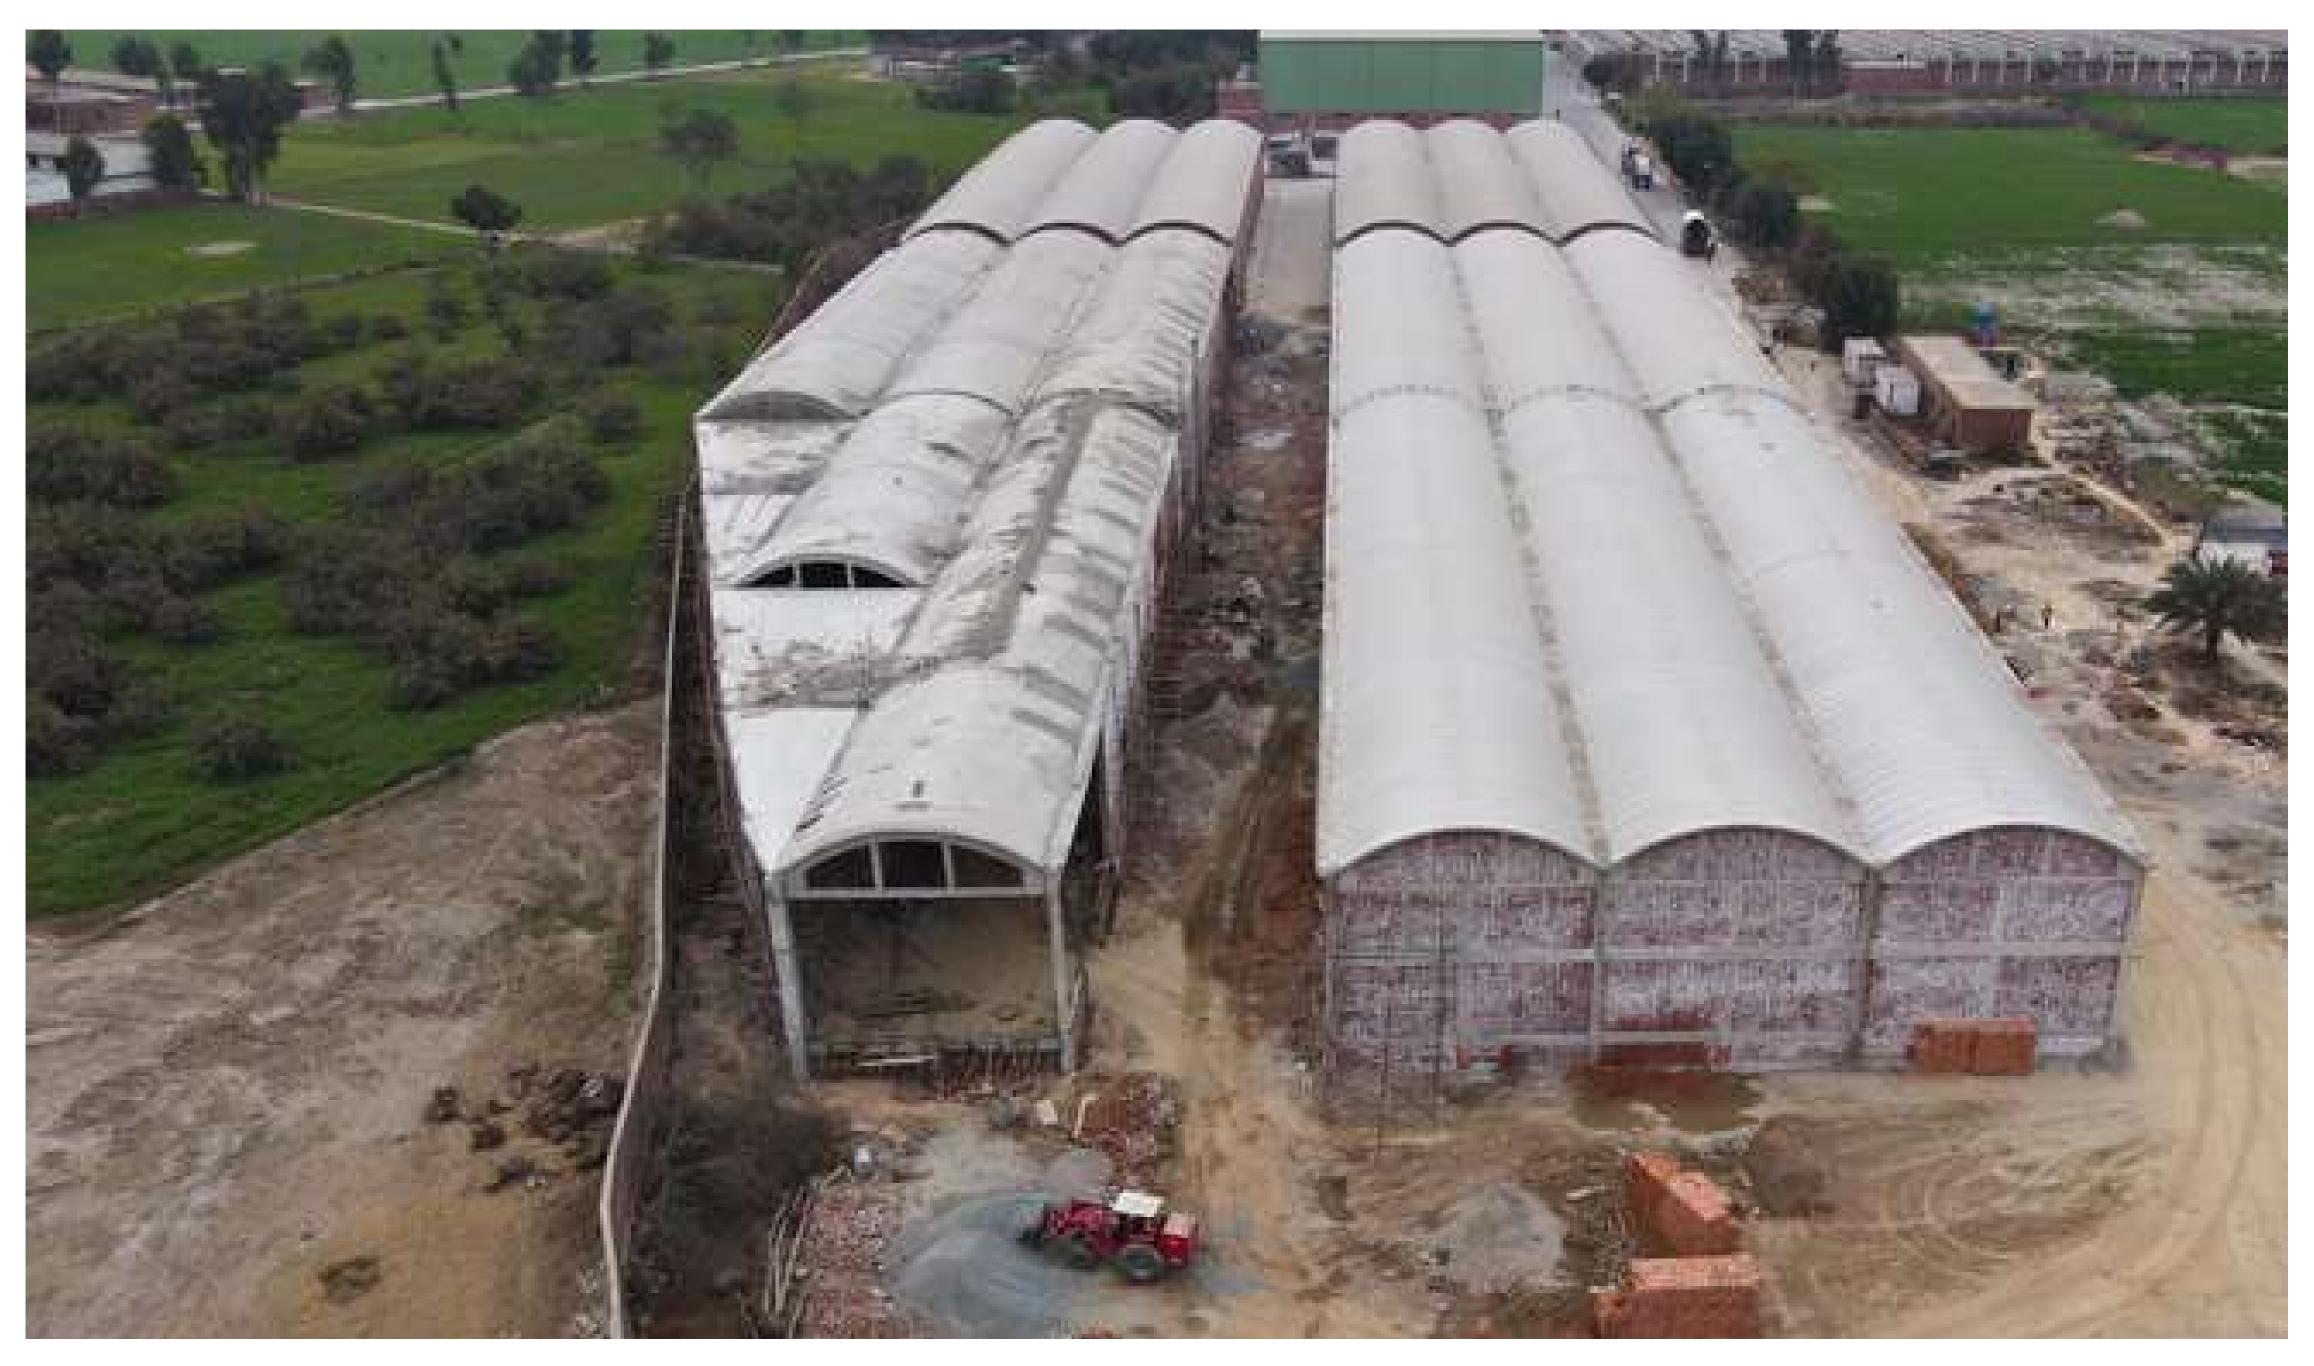

# BESTWAY PACKAGING

### **CLIENT:**

**BEST WAY PACKAGING LIMITED** 

**PROJECT:** 

Construction of Poly & Paper Plant at Best Way Packaging Limited Bhalwal (260,000 sqft)

**LOCATION:** Bhalwal

### **SECTOR: PACKAGING**