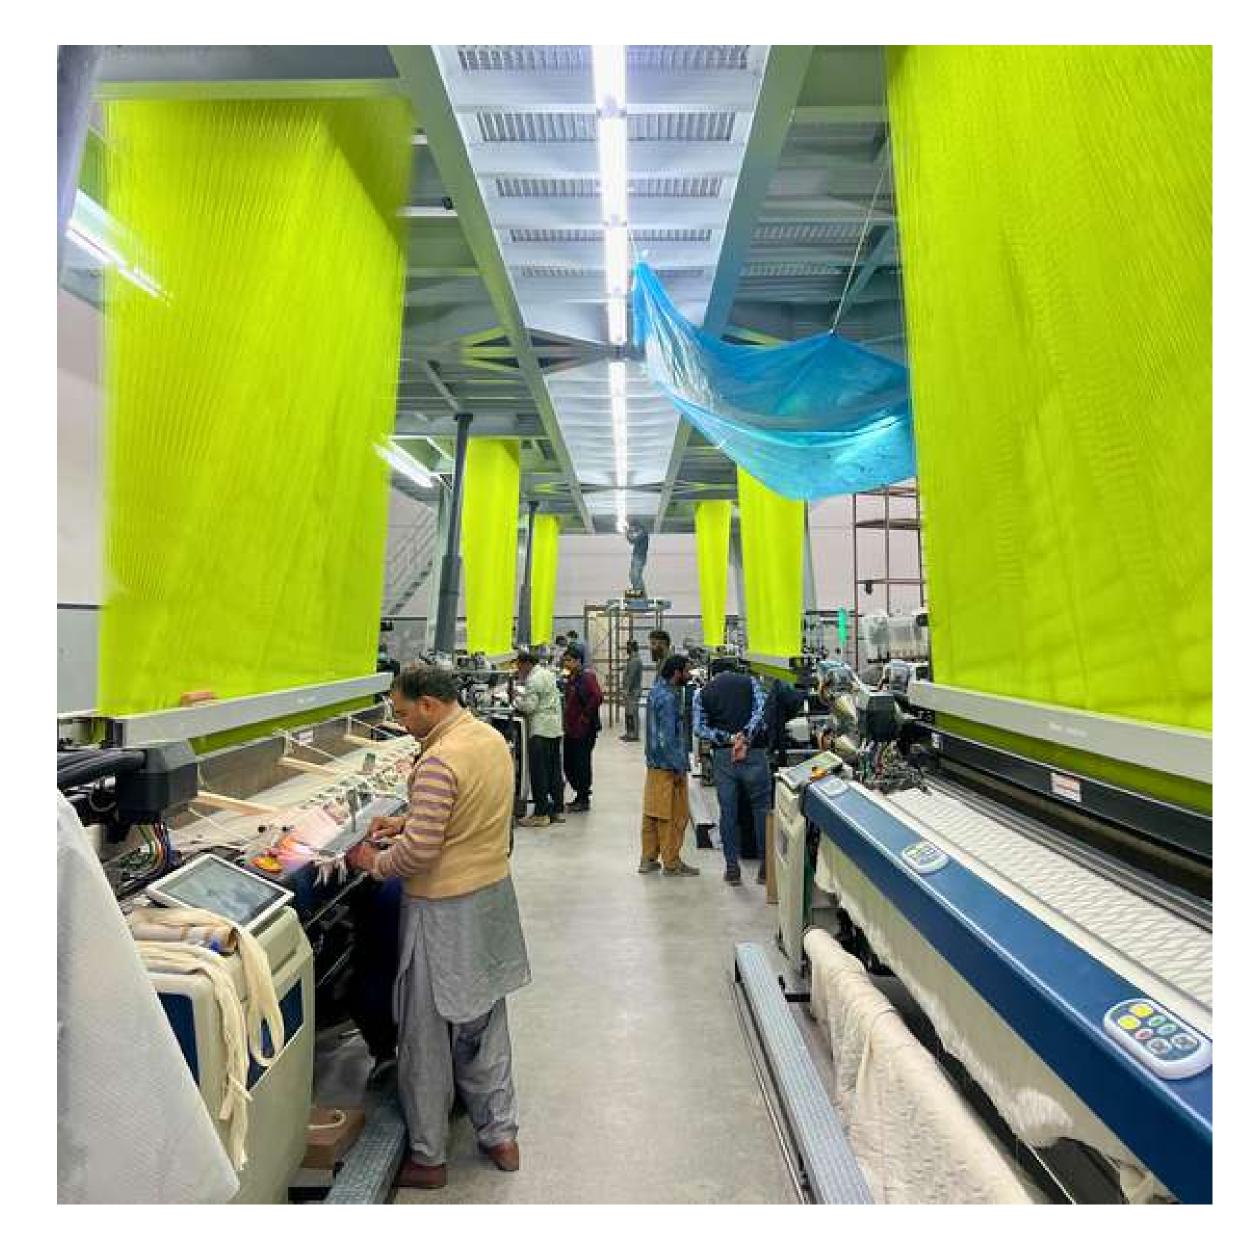

### **SECTOR: TEXTILE**

# KOHINOOR MILLS

**CLIENT: KOHINOOR MILLS LIMITED** 

**PROJECT**: Construction of Weaving Unit and Yarn Godown shed (147,000 sqft)

LOCATION: Gujjar Khan & Raiwind

**CONSULTANT:** AA Associates

**SECTOR: TEXTILE** 