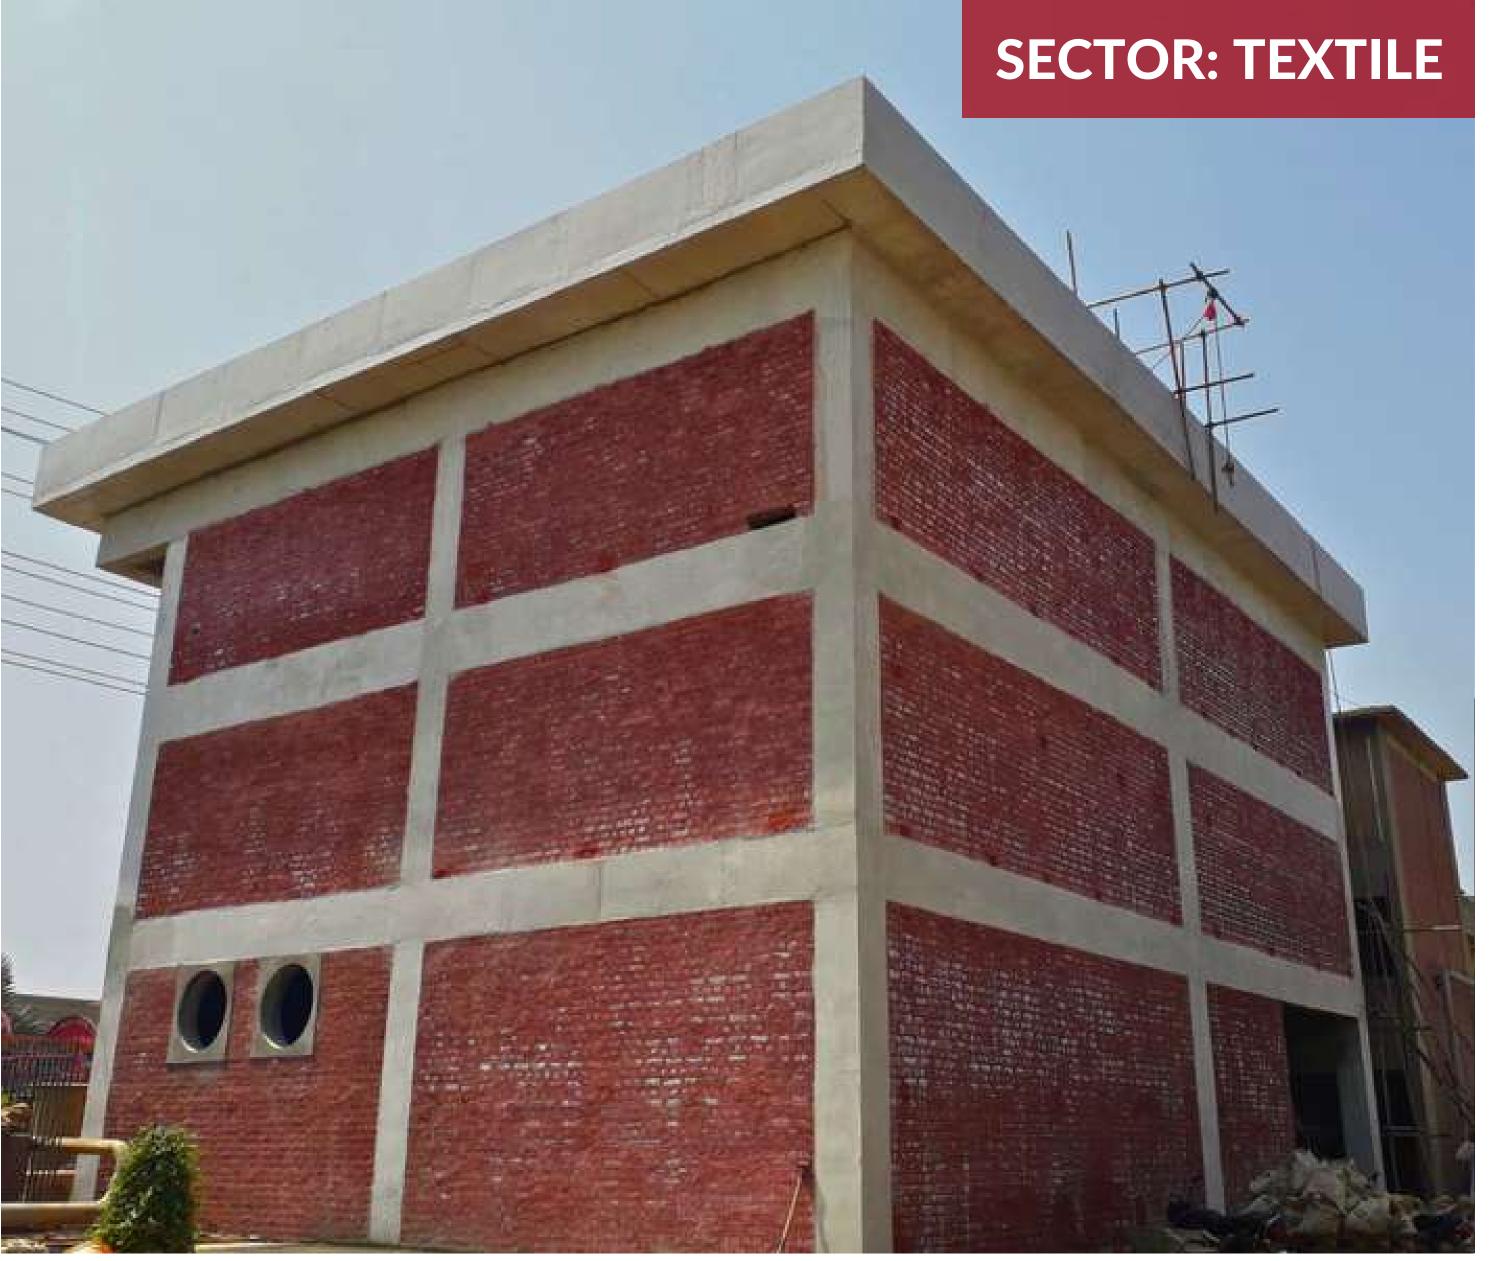

### **CLIENT:**

BARI TEXTILE MILLS LIMITED 

### **PROJECT**:

Construction of Central Warehouse, Dyeing and Stitching Unit (200,000 sqft)

**LOCATION:** Karachi

## **BARI TEXTILE**