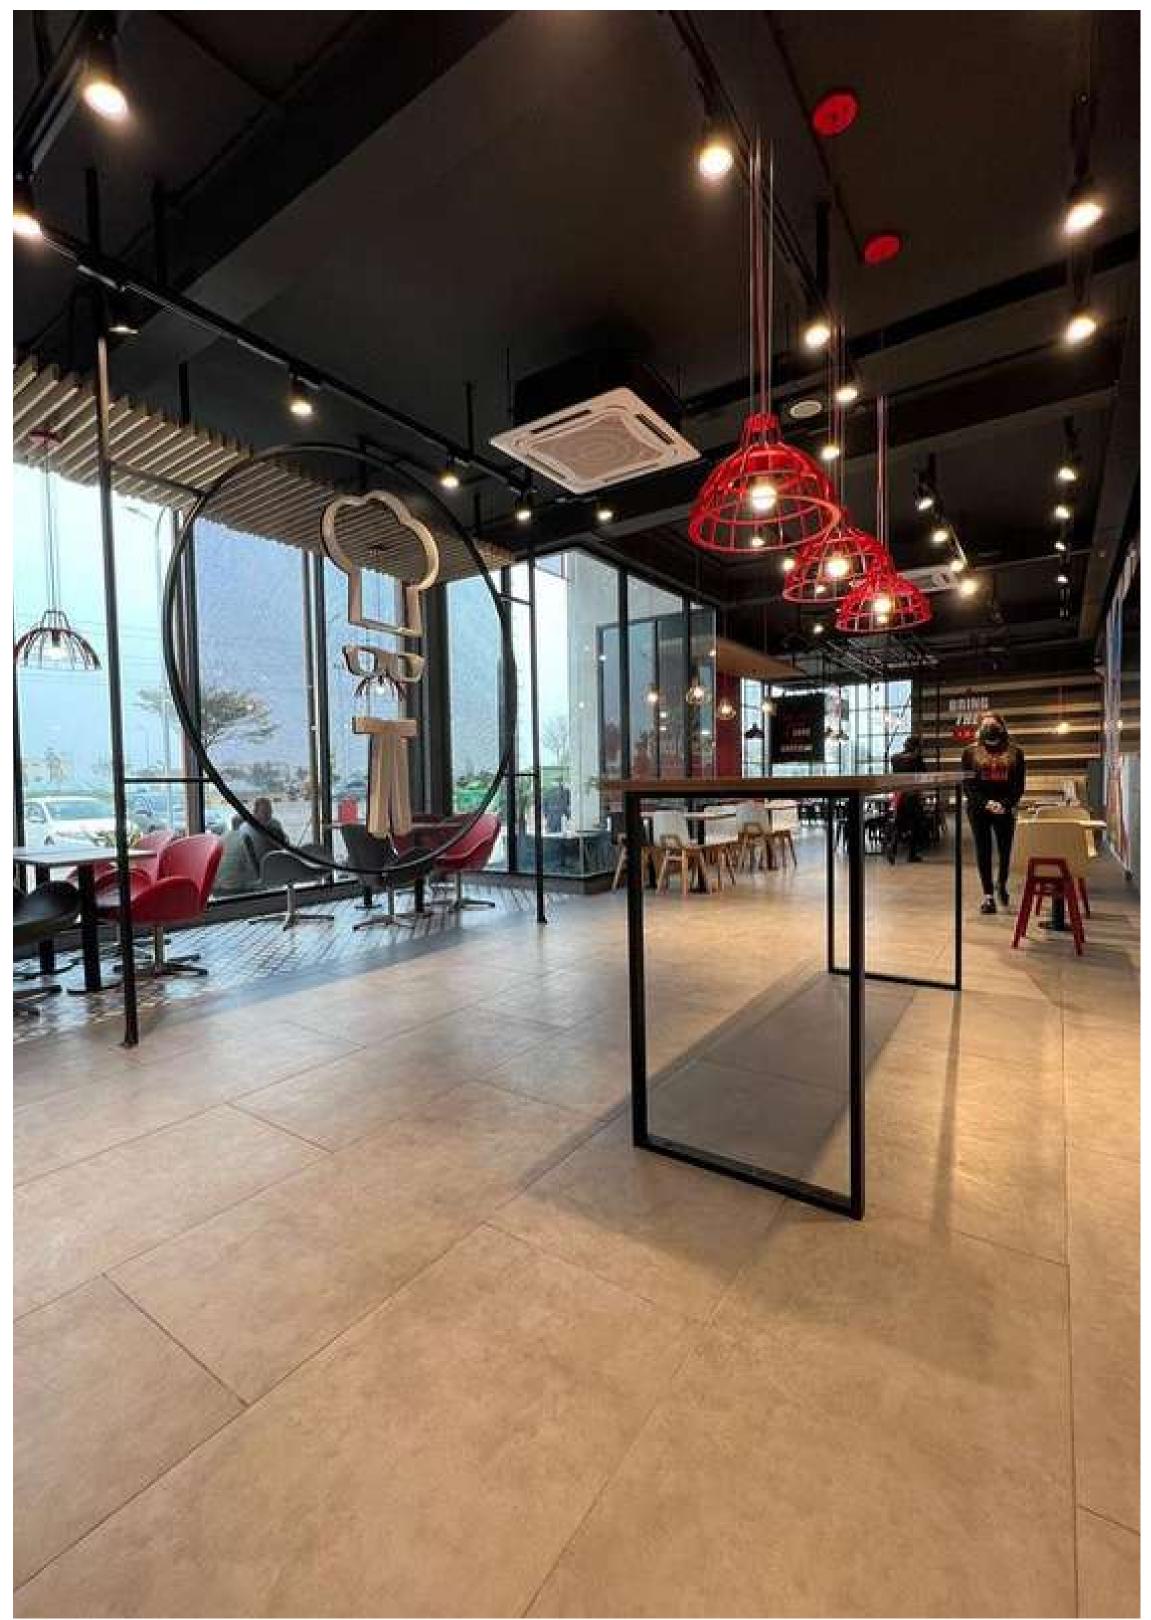

## KFC RESTAURANT

CLIENT: KFC PAKISTAN

**PROJECT:** Civil, MEP and Finishing works of restaurant building (8,500 sqft)

**LOCATION:** DHA, Lahore

**CONSULTANT:** NZ Engineering and Anwar Associates

\_\_\_\_\_