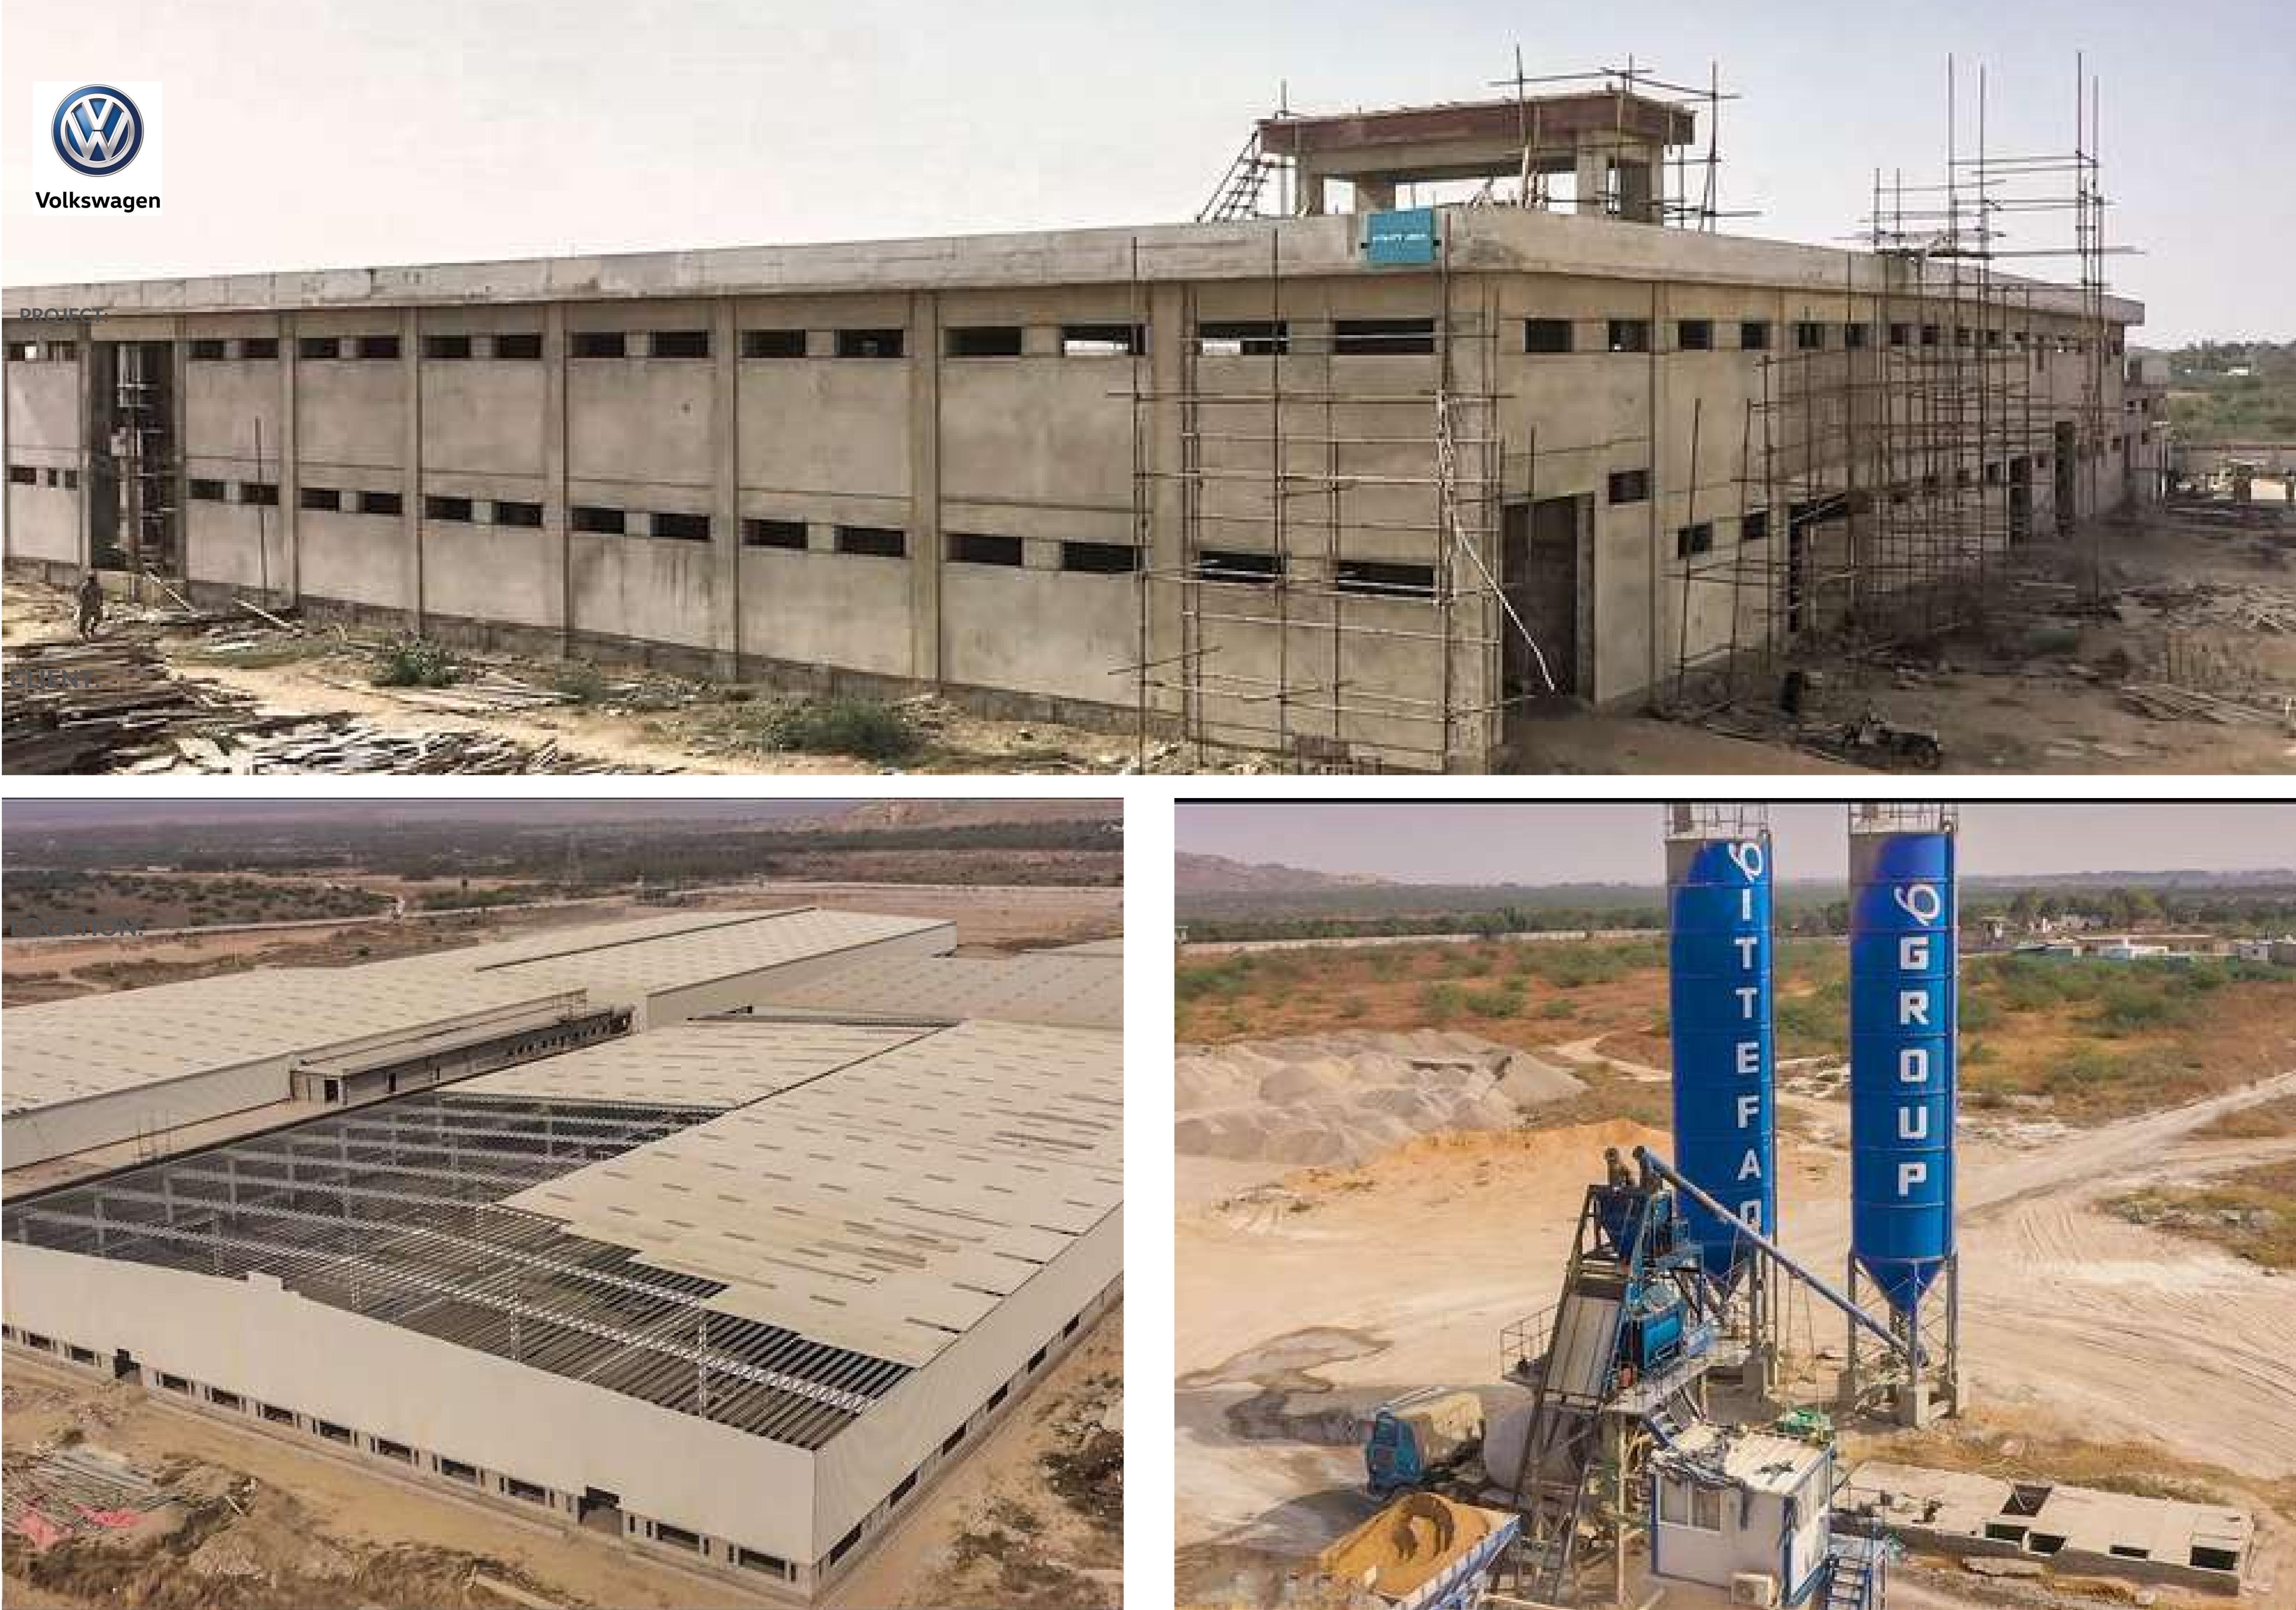

**CLIENT:** 

**PROJECT:** Construction of PU Production Halls (400,000sqft) 

LOCATION: Defense Road, Lahore 

**CONSULTANT:** ATL Design Studio