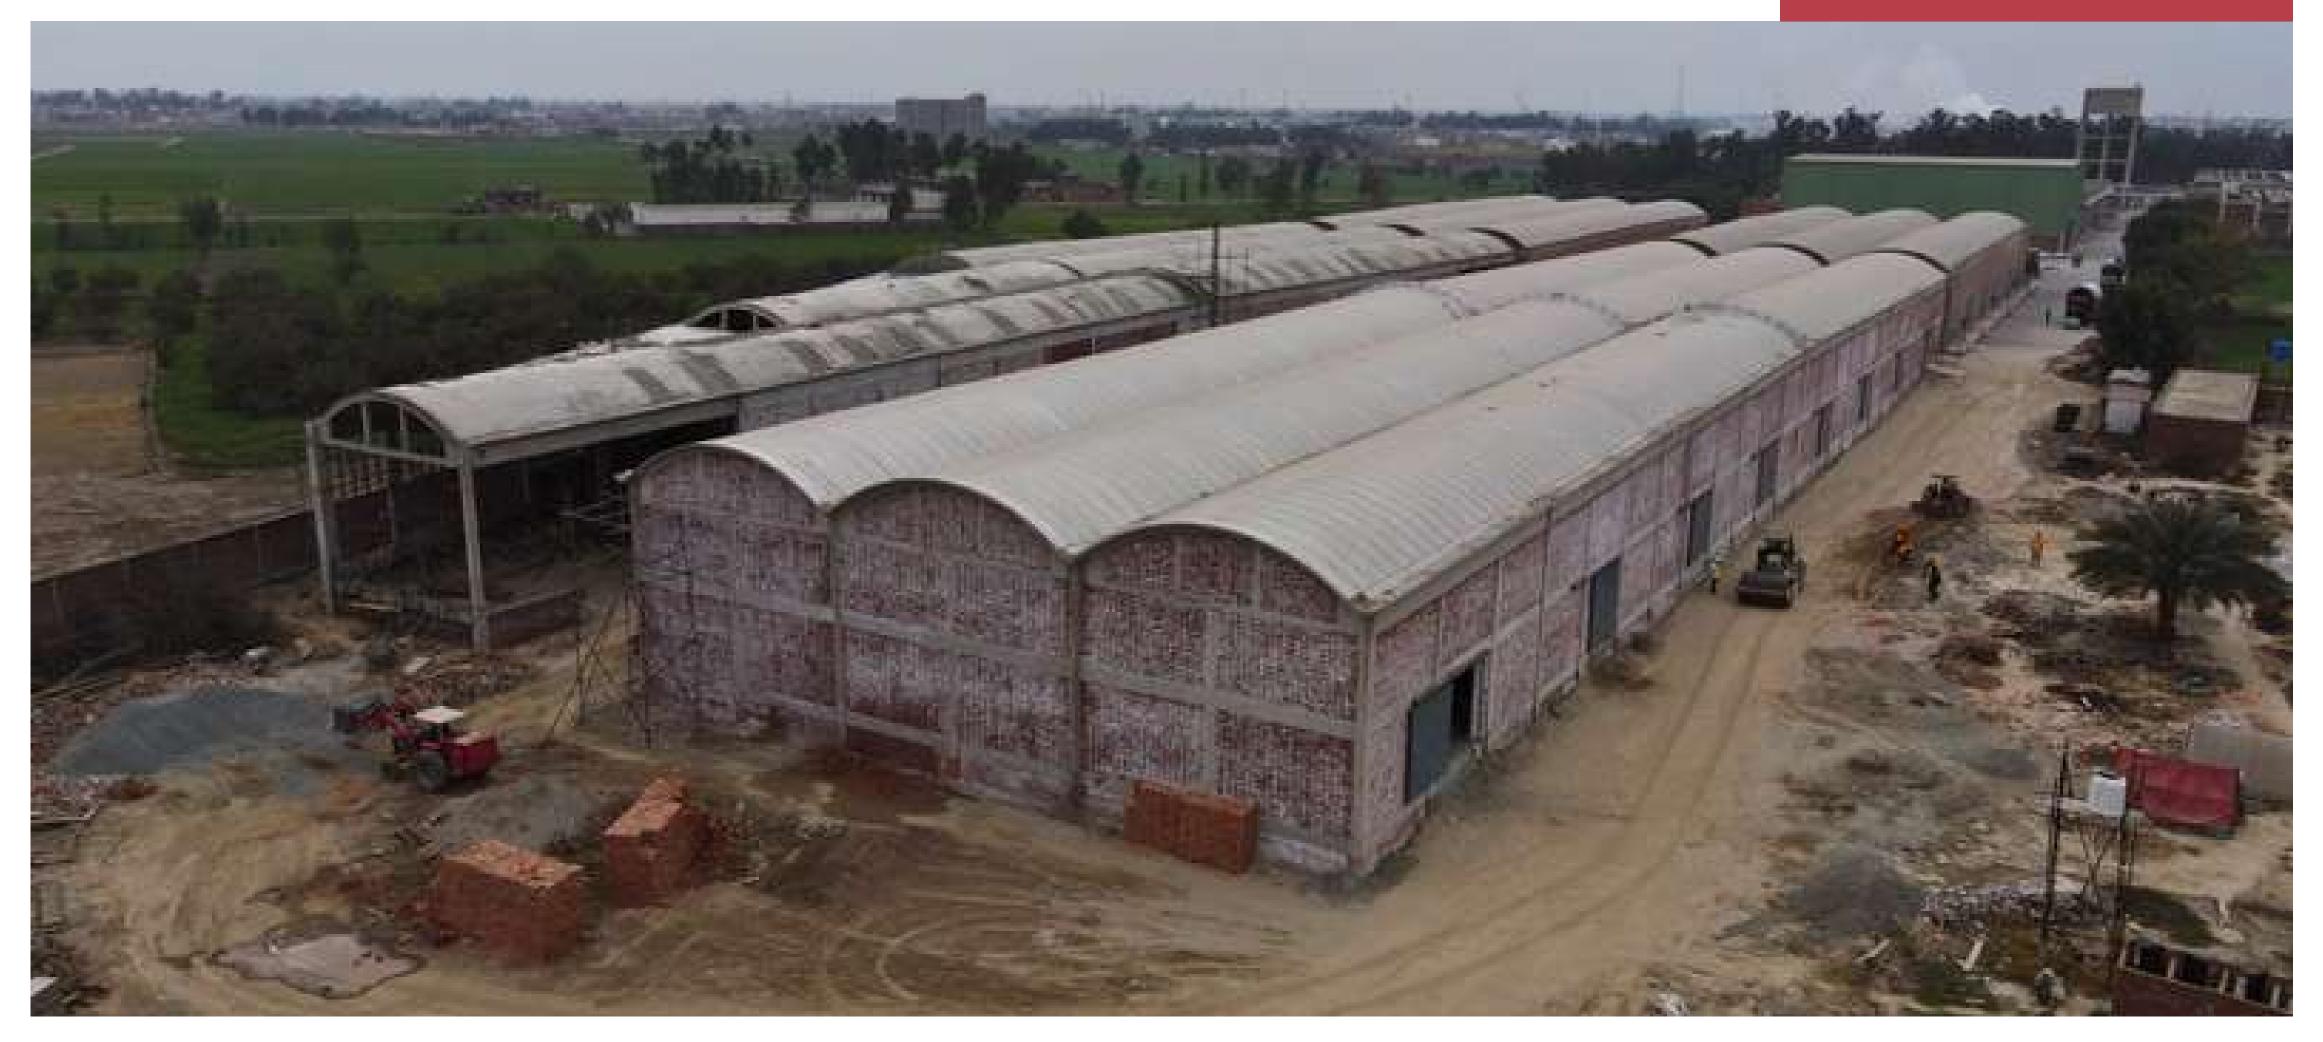

The scope of our project is expanded to the construction of several production halls. This is an RCC Structure of 70,000 square feet that includes office blocks, Labor colony, mosque, canteen, security office, OHWT and UGWT. Moreover, the construction of PEB building will be spread over 150,000 square feet, which will be 30 feet high. This also includes production halls, external electrification and external works like firefighting system as well as external pavement area of 250,000 square feet. The complete design is handled by consultants, Kalim Siddiqui and Associates.

**CLIENT:** 

**PROJECT:** Construction of PU Production Halls (400,000sqft) 

LOCATION: Defense Road, Lahore 

**CONSULTANT:** ATL Design Studio